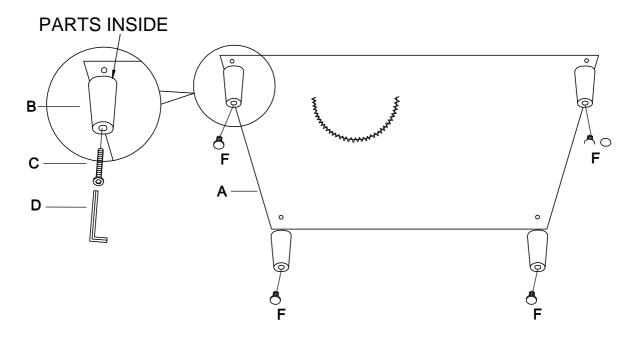

# ASSEMBLY INSTRUCTION ITEM NO: 194S9294GRY-2 LOVE SEAT

LEGS AND HARDWARE ARE STORED IN THE BOTTOM OF THE SEAT, PLEASE TAKE OUT FOR ASSEMBLY.

| NO. | PARTS LIST | QTY | DESCRIPTION |
|-----|------------|-----|-------------|
| Α   |            | 1   | LOVE SEAT   |

| NO. | HARDWARE LIST                          | QTY | DESCRIPTION     |
|-----|----------------------------------------|-----|-----------------|
| В   | 80*80*150mmH                           | 4   | WOODEN LEG      |
| С   | (a)))))))))))))))))))))))))))))))))))) | 4   | BOLT            |
| D   | M5*100*38mm                            | 1   | ALLEN KEY       |
| F   | <b>)</b><br>Ø20*H20mm                  | 4   | PLASTIC LEVELER |