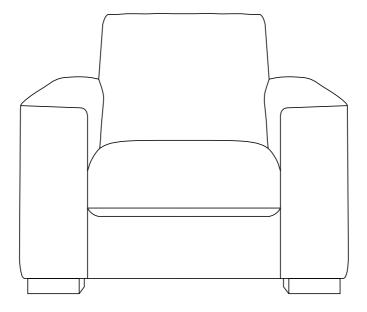

## ASSEMBLY INSTRUCTION ITEM NO: 194S9288GY-1 CHAIR

LEGS AND HARDWARE ARE STORED IN THE BOTTOM OF THE SEAT, PLEASE TAKE OUT FOR ASSEMBLY.

| NO. | PARTS LIST | QTY | DESCRIPTION |
|-----|------------|-----|-------------|
| A   |            | 1   | CHAIR       |