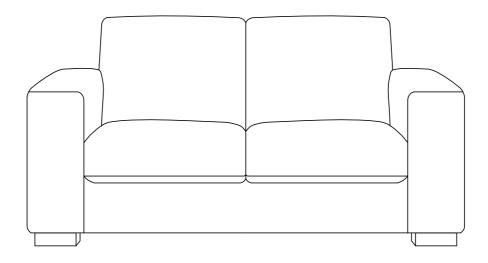

# ASSEMBLY INSTRUCTION ITEM NO: 194S9288GY-2 LOVE SEAT

LEGS AND HARDWARE ARE STORED IN THE BOTTOM OF THE SEAT, PLEASE TAKE OUT FOR ASSEMBLY.

| NO. | PARTS LIST | QTY | DESCRIPTION |
|-----|------------|-----|-------------|
| А   |            | 1   | LOVE SEAT   |