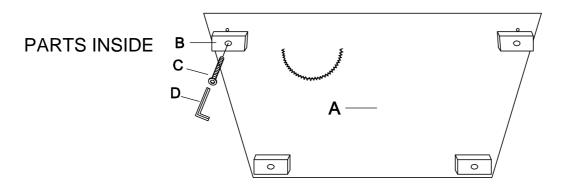

# ASSEMBLY INSTRUCTION ITEM NO: 194S9288GY-2 LOVE SEAT

LEGS AND HARDWARE ARE STORED IN THE BOTTOM OF THE SEAT, PLEASE TAKE OUT FOR ASSEMBLY.

| NO. | PARTS LIST | QTY | DESCRIPTION |
|-----|------------|-----|-------------|
| А   |            | 1   | LOVE SEAT   |

| NO. | HARDWARE LIST                          | QTY | DESCRIPTION |
|-----|----------------------------------------|-----|-------------|
| В   | 160*100*50mm                           | 4   | WOODEN LEGS |
| С   | (a)))))))))))))))))))))))))))))))))))) | 4   | BOLTS       |
| D   | M5*100*38mm                            | 1   | ALLEN KEY   |

# ASSEMBLY INSTRUCTION ITEM NO: 194S9288GY-2 LOVE SEAT

STEP #1