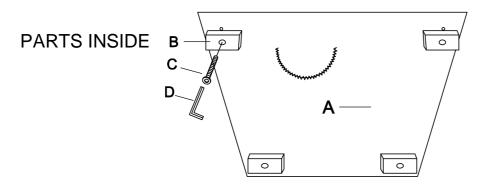

## ASSEMBLY INSTRUCTION ITEM NO: 194S9288GY-1 CHAIR

LEGS AND HARDWARE ARE STORED IN THE BOTTOM OF THE SEAT, PLEASE TAKE OUT FOR ASSEMBLY.

| NO. | PARTS LIST | QTY | DESCRIPTION |
|-----|------------|-----|-------------|
| A   |            | 1   | CHAIR       |

| NO. | HARDWARE LIST                          | QTY | DESCRIPTION |
|-----|----------------------------------------|-----|-------------|
| В   | 160*100*50mm                           | 4   | WOODEN LEGS |
| С   | (a)))))))))))))))))))))))))))))))))))) | 4   | BOLTS       |
| D   | M5*100*38mm                            | 1   | ALLEN KEY   |

## ASSEMBLY INSTRUCTION ITEM NO: 194S9288GY-1 CHAIR

STEP #1