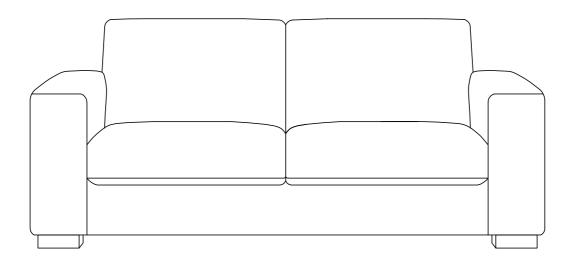

# ASSEMBLY INSTRUCTION ITEM NO: 194S9288GY-3 SOFA

LEGS AND HARDWARE ARE STORED IN THE BOTTOM OF THE SEAT, PLEASE TAKE OUT FOR ASSEMBLY.

| NO. | PARTS LIST | QTY | DESCRIPTION |
|-----|------------|-----|-------------|
| A   |            | 1   | SOFA        |

## ASSEMBLY INSTRUCTION ITEM NO: 194S9288GY-3 SOFA

STEP #1