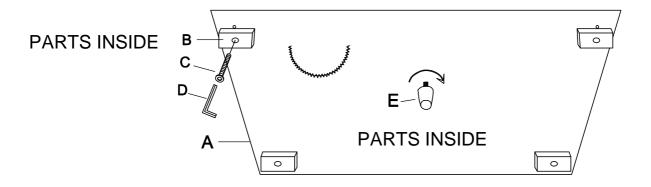

# ASSEMBLY INSTRUCTION ITEM NO: 194S9288GY-3 SOFA

LEGS AND HARDWARE ARE STORED IN THE BOTTOM OF THE SEAT, PLEASE TAKE OUT FOR ASSEMBLY.

| NO. | PARTS LIST | QTY | DESCRIPTION |
|-----|------------|-----|-------------|
| A   |            | 1   | SOFA        |

| NO. | HARDWARE LIST                          | QTY | DESCRIPTION      |
|-----|----------------------------------------|-----|------------------|
| В   | 160*100*50mm                           | 4   | WOODEN LEGS      |
| С   | (a)))))))))))))))))))))))))))))))))))) | 4   | BOLTS            |
| D   | M5*100*38mm                            | 1   | ALLEN KEY        |
| E   | 50mmH                                  | 1   | PLASTIC MID FEET |

MADE IN VIETNAM Page: 1/2