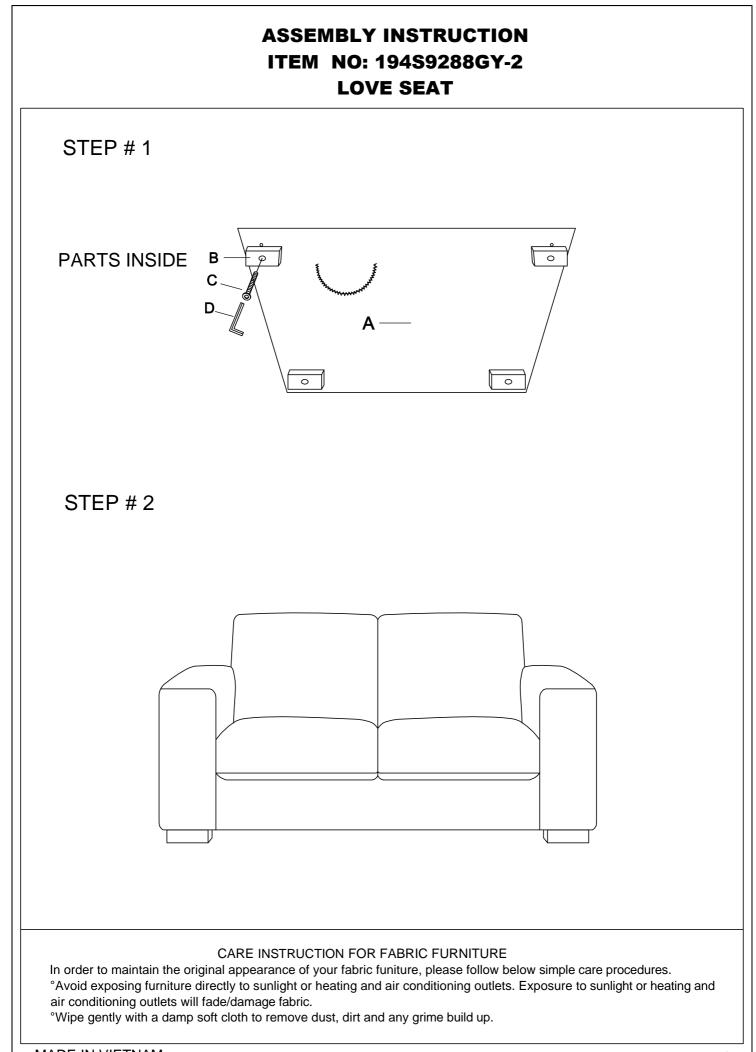

## ITEM NO: 194S9288GY#2

## ASSEMBLY INSTRUCTION ITEM NO: 194S9288GY-2 LOVE SEAT

LEGS AND HARDWARE ARE STORED IN THE BOTTOM OF THE SEAT, PLEASE TAKE OUT FOR ASSEMBLY.

| NO. | PARTS LIST | QTY | DESCRIPTION |
|-----|------------|-----|-------------|
| A   |            | 1   | LOVE SEAT   |

| NO. | HARDWARE LIST             | QTY | DESCRIPTION |
|-----|---------------------------|-----|-------------|
| В   | 160*100*50mm              | 4   | WOODEN LEGS |
| с   | (a))))))))))))<br>M8*60mm | 4   | BOLTS       |
| D   | M5*100*38mm               | 1   | ALLEN KEY   |