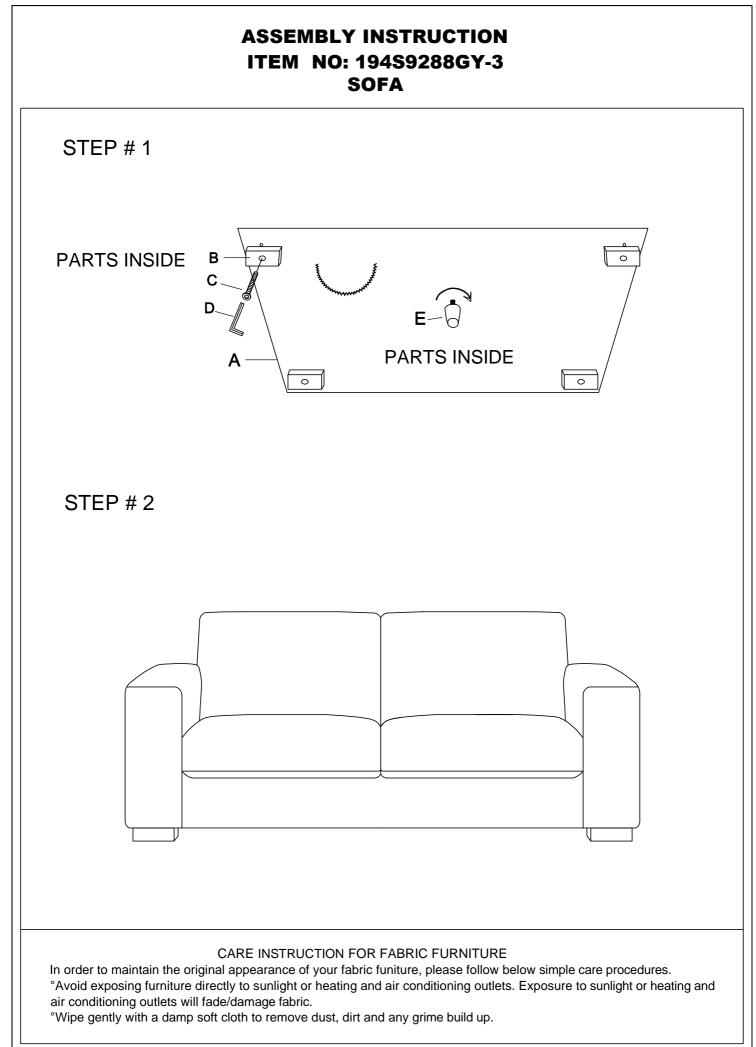

## ASSEMBLY INSTRUCTION ITEM NO: 194S9288GY-3 SOFA

LEGS AND HARDWARE ARE STORED IN THE BOTTOM OF THE SEAT, PLEASE TAKE OUT FOR ASSEMBLY.

| NO. | PARTS LIST | QTY | DESCRIPTION |
|-----|------------|-----|-------------|
| A   |            | 1   | SOFA        |
|     |            |     |             |

| NO. | HARDWARE LIST          | QTY | DESCRIPTION      |
|-----|------------------------|-----|------------------|
| В   | ()<br>160*100*50mm     | 4   | WOODEN LEGS      |
| с   | (ھ)))))))))<br>M8*60mm | 4   | BOLTS            |
| D   | M5*100*38mm            | 1   | ALLEN KEY        |
| Е   | 50mmH                  | 1   | PLASTIC MID FEET |