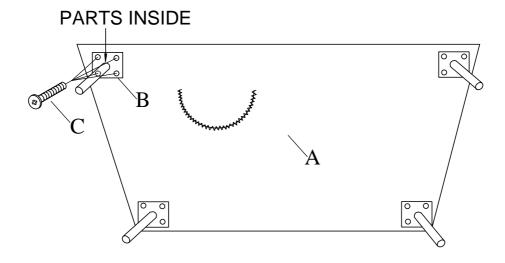

# ASSEMBLY INSTRUCTION ITEM NO: 194S9280BR-2 LOVE SEAT

LEGS AND HARDWARE ARE STORED IN THE BOTTOM OF THE SEAT, PLEASE TAKE OUT FOR ASSEMBLY.

| NO. | PARTS LIST | QTY | DESCRIPTION |
|-----|------------|-----|-------------|
| А   |            | 1   | LOVE SEAT   |

| NO. | HARDWARE LIST  | QTY | DESCRIPTION |
|-----|----------------|-----|-------------|
| В   | XG-152mm       | 4   | METAL LEGS  |
| С   | ( <del>-</del> | 16  | BOLT        |

Tool Required (not provided)