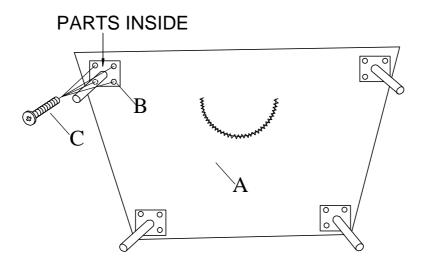

# ASSEMBLY INSTRUCTION ITEM NO: 194S9280BR-1 CHAIR

LEGS AND HARDWARE ARE STORED IN THE BOTTOM OF THE SEAT, PLEASE TAKE OUT FOR ASSEMBLY.

| NO. | PARTS LIST | QTY | DESCRIPTION |
|-----|------------|-----|-------------|
| A   |            | 1   | CHAIR       |

| NO. | HARDWARE LIST      | QTY | DESCRIPTION |
|-----|--------------------|-----|-------------|
| В   | XG-152mm           | 4   | METAL LEGS  |
| С   | وررورون<br>M8*30mm | 16  | BOLT        |

Tool Required (not provided)