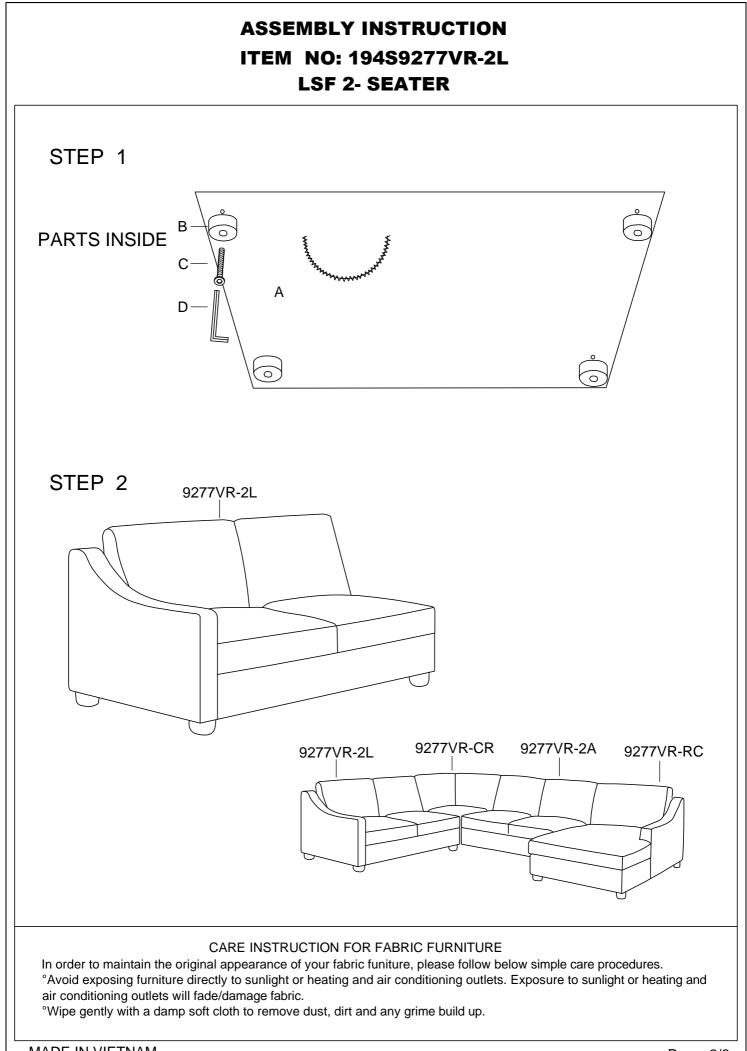

#### ASSEMBLY INSTRUCTION ITEM NO: 194S9277VR-2L LSF 2- SEATER

| NO. | PARTS LIST | QTY | DESCRIPTION   |
|-----|------------|-----|---------------|
| A   |            | 1   | LSF 2- SEATER |
|     |            | L   |               |

| NO. | HARDWARE LIST   | QTY | DESCRIPTION |
|-----|-----------------|-----|-------------|
| В   | o<br>80*80*50mm | 4   | WOODEN LEGS |
| с   | (م)<br>M8*60mm  | 4   | BOLT        |
| D   | M5*100*38mm     | 1   | ALLEN KEY   |