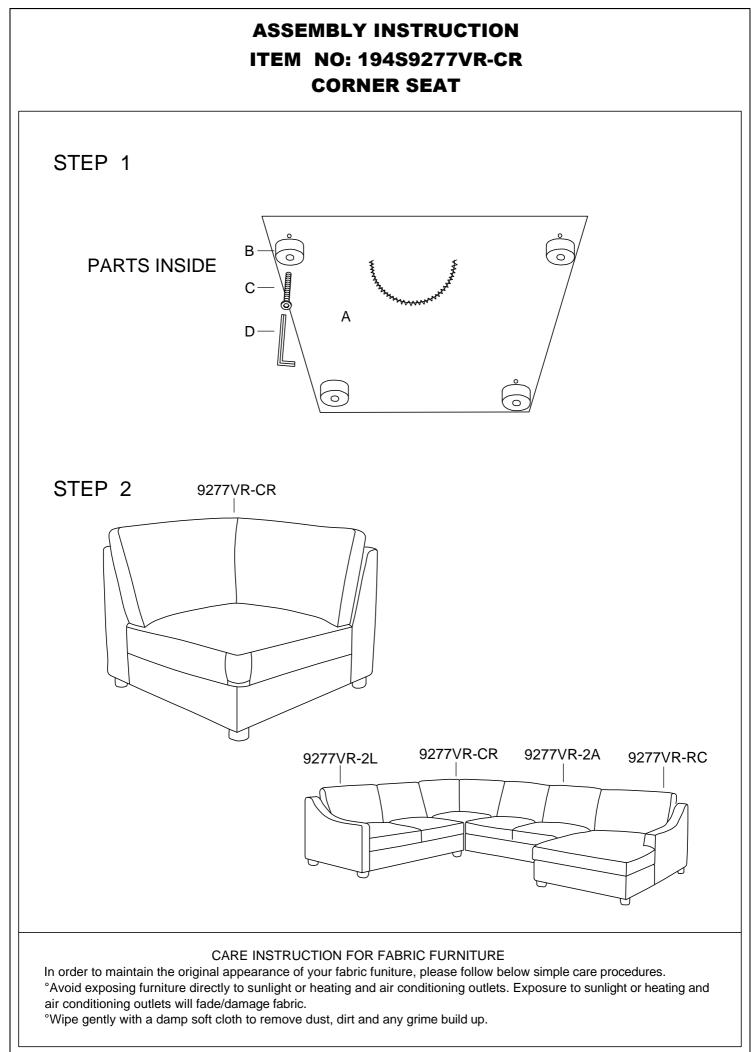

# ASSEMBLY INSTRUCTION ITEM NO: 194S9277VR-CR CORNER SEAT

| NO. | PARTS LIST | QTY | DESCRIPTION |
|-----|------------|-----|-------------|
| A   |            | 1   | CORNER SEAT |
|     |            |     |             |

| NO. | HARDWARE LIST   | QTY | DESCRIPTION |
|-----|-----------------|-----|-------------|
| В   | o<br>80*80*50mm | 4   | WOODEN LEGS |
| С   | (م)<br>M8*60mm  | 4   | BOLT        |
| D   | M5*100*38mm     | 1   | ALLEN KEY   |