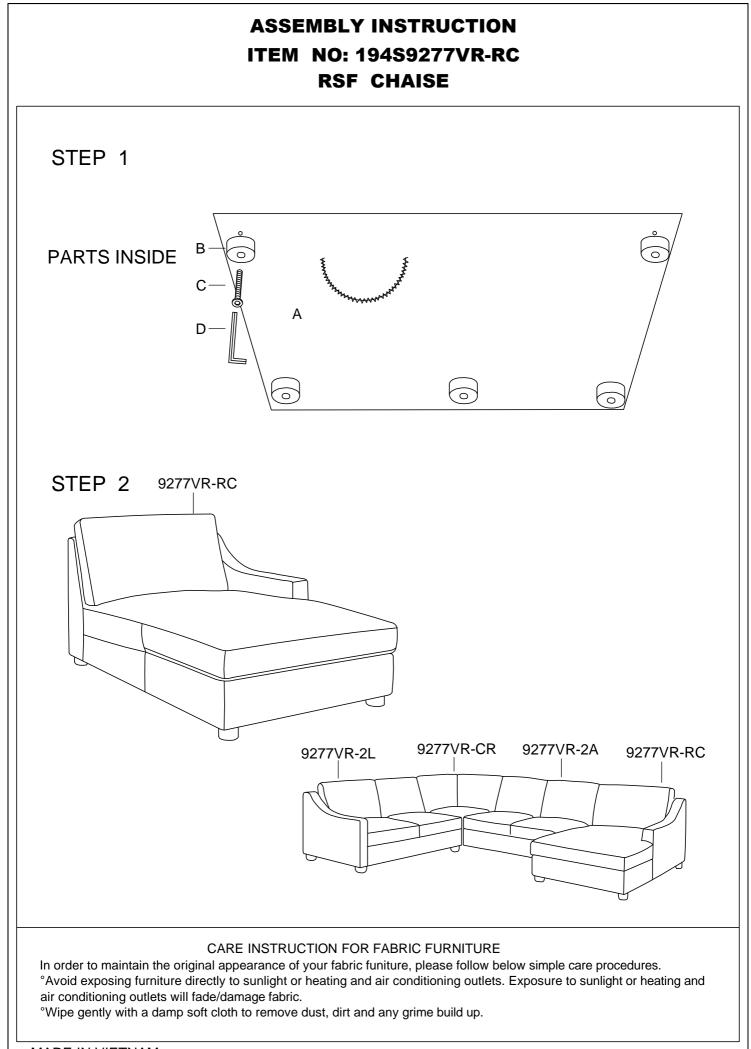

### ASSEMBLY INSTRUCTION ITEM NO: 194S9277VR-RC RSF CHAISE

| NO. | PARTS LIST | QTY | DESCRIPTION | Ν |
|-----|------------|-----|-------------|---|
| A   |            | 1   | RSF CHAISE  | E |
|     |            |     |             | ( |
|     |            |     |             | [ |

| NO. | HARDWARE LIST   | QTY | DESCRIPTION |
|-----|-----------------|-----|-------------|
| в   | ©<br>80*80*50mm | 5   | WOODEN LEGS |
| с   | (م)<br>M8*60mm  | 5   | BOLT        |
| D   | M5*100*38mm     | 1   | ALLEN KEY   |