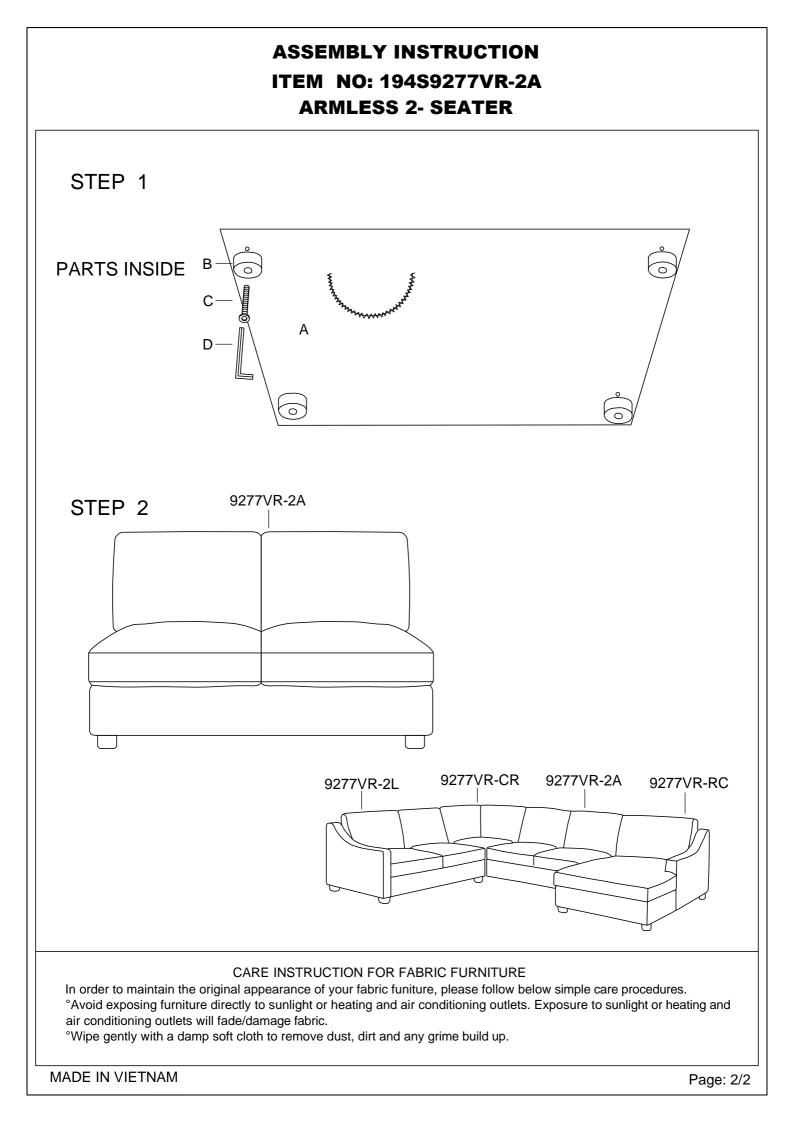

# ASSEMBLY INSTRUCTION ITEM NO: 194S9277VR-2A ARMLESS 2- SEATER

| NO. | PARTS LIST | QTY | DESCRIPTION       |
|-----|------------|-----|-------------------|
| A   |            | 1   | ARMLESS 2- SEATER |
|     |            |     |                   |

| NO. | HARDWARE LIST   | QTY | DESCRIPTION |
|-----|-----------------|-----|-------------|
| в   | o<br>80*80*50mm | 4   | WOODEN LEGS |
| с   | (م)<br>M8*60mm  | 4   | BOLT        |
| D   | M5*100*38mm     | 1   | ALLEN KEY   |