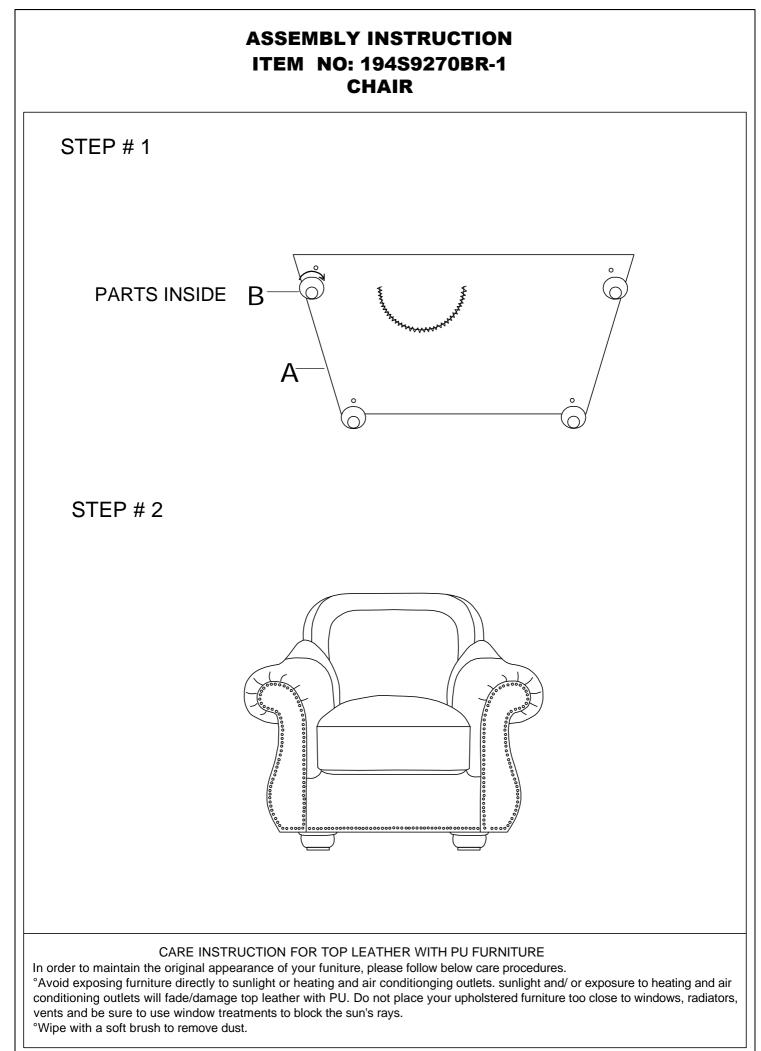

## ASSEMBLY INSTRUCTION ITEM NO: 194S9270BR-1 CHAIR

LEGS ARE STORED IN THE BOTTOM OF THE SEAT, PLEASE TAKE OUT FOR ASSEMBLY.

| NO. | PARTS LIST                                                                                                      | QTY | DESCRIPTION | NO. | HARDWARE LIST | QTY | DESCRIPTION |
|-----|-----------------------------------------------------------------------------------------------------------------|-----|-------------|-----|---------------|-----|-------------|
| А   | The second se | 1   | CHAIR       | В   | ¢130*72mm     | 4   | WOODEN LEGS |
|     |                                                                                                                 |     |             |     |               |     |             |