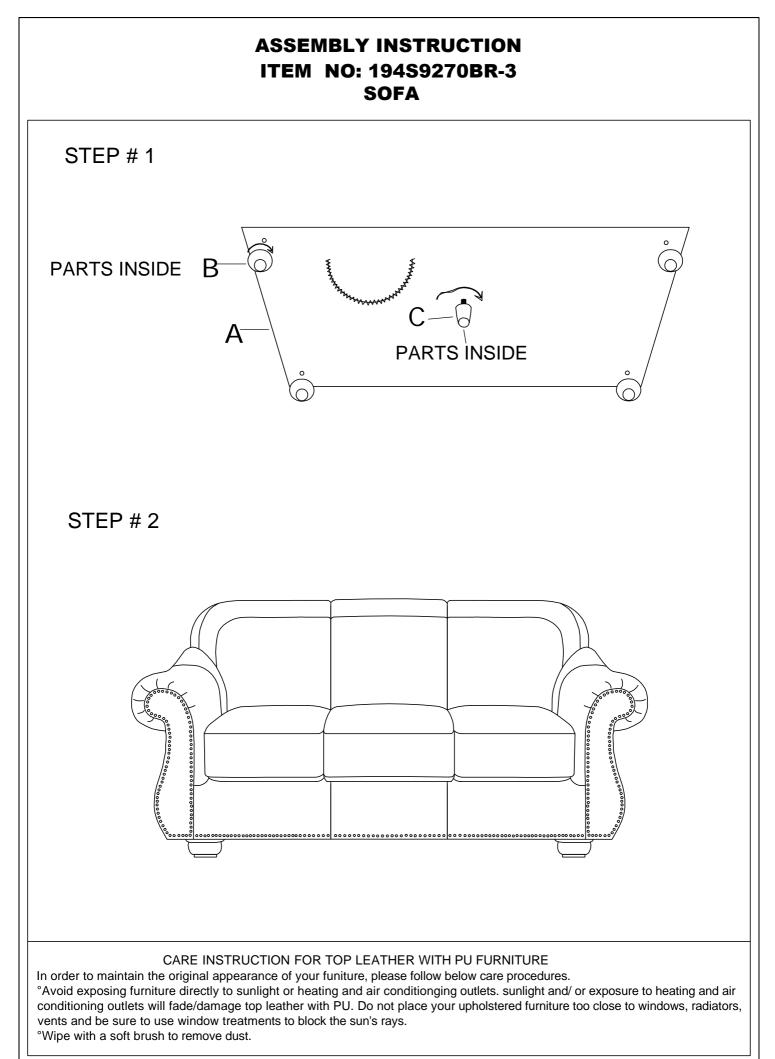

## ASSEMBLY INSTRUCTION ITEM NO: 194S9270BR-3 SOFA

LEGS ARE STORED IN THE BOTTOM OF THE SEAT, PLEASE TAKE OUT FOR ASSEMBLY.

| O. PARTS LIST | QTY | DESCRIPTION | NO. | HARDWARE LIST | QTY | DESCRIPTION     |
|---------------|-----|-------------|-----|---------------|-----|-----------------|
|               | 1   | SOFA        | В   | ¢130*72mm     | 4   | WOODEN LEGS     |
|               |     |             | С   | H70mm         | 1   | PLASTIC MID LEG |