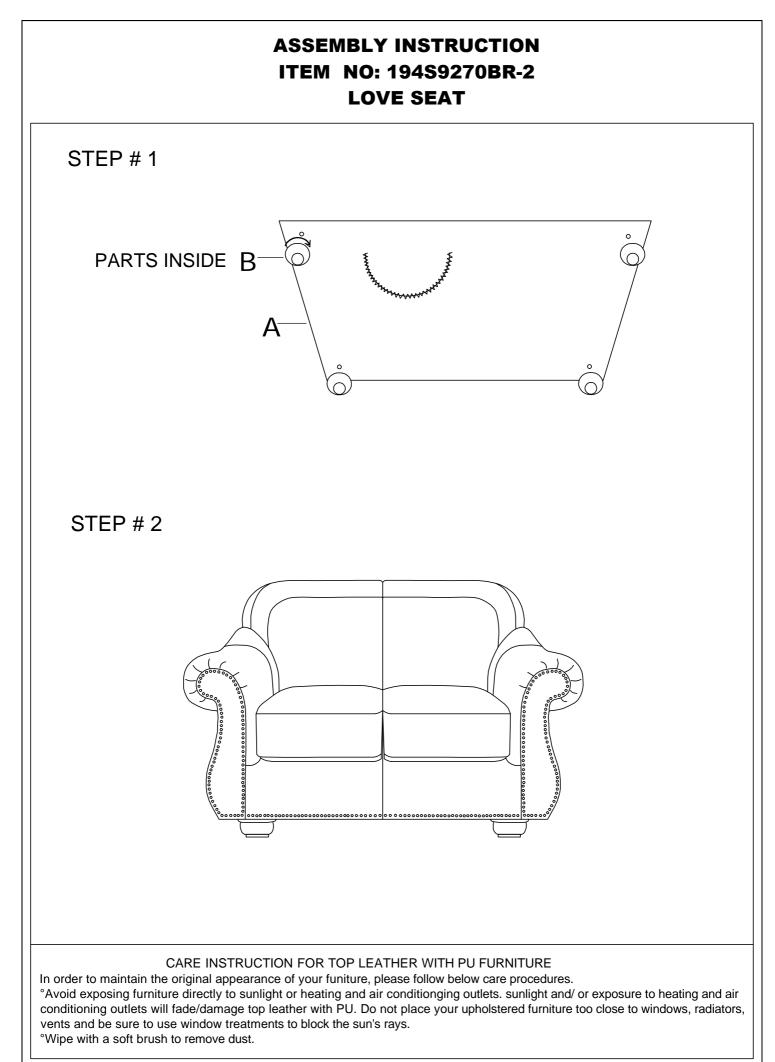

MADE IN VIETNAM

| ASSEMBLY INSTRUCTION<br>ITEM NO: 194S9270BR-2<br>LOVE SEAT |          |                   |           |                   |       |             |  |
|------------------------------------------------------------|----------|-------------------|-----------|-------------------|-------|-------------|--|
| LEGS ARE STORE                                             | D IN THE | BOTTOM OF THE SEA | T, PLEASE | E TAKE OUT FOR AS | SEMBI | _Y.         |  |
| NO. PARTS LIST                                             | QTY      | DESCRIPTION       | NO.       | HARDWARE LIST     | QTY   | DESCRIPTION |  |
|                                                            | ) 1      | LOVE SEAT         | В         | ٹ<br>¢130*72mm    | 4     | WOODEN LEGS |  |
|                                                            |          |                   |           |                   |       |             |  |
|                                                            |          |                   |           |                   |       |             |  |
|                                                            |          |                   |           |                   |       |             |  |
|                                                            |          |                   |           |                   |       |             |  |
|                                                            |          |                   |           |                   |       |             |  |
|                                                            |          |                   |           |                   |       |             |  |
|                                                            |          |                   |           |                   |       |             |  |
|                                                            |          |                   |           |                   |       |             |  |
|                                                            |          |                   |           |                   |       |             |  |
|                                                            |          |                   |           |                   |       |             |  |
|                                                            |          |                   |           |                   |       |             |  |
|                                                            |          |                   |           |                   |       |             |  |
|                                                            |          |                   |           |                   |       |             |  |
|                                                            |          |                   |           |                   |       |             |  |
|                                                            |          |                   |           |                   |       |             |  |