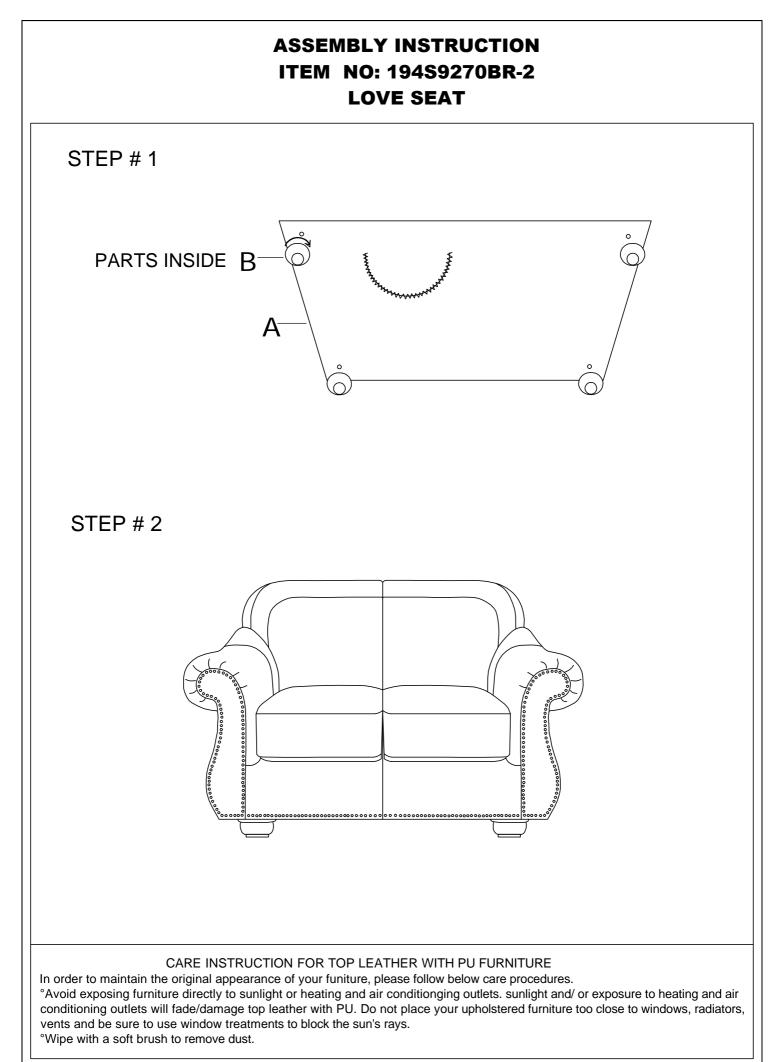

| ASSEMBLY INSTRUCTION<br>ITEM NO: 194S9270BR-2<br>LOVE SEAT               |     |             |     |                |     |             |
|--------------------------------------------------------------------------|-----|-------------|-----|----------------|-----|-------------|
| LEGS ARE STORED IN THE BOTTOM OF THE SEAT, PLEASE TAKE OUT FOR ASSEMBLY. |     |             |     |                |     |             |
| NO. PARTS LIST                                                           | QTY | DESCRIPTION | NO. | HARDWARE LIST  | QTY | DESCRIPTION |
|                                                                          | ) 1 | LOVE SEAT   | В   | ٹ<br>¢130*72mm | 4   | WOODEN LEGS |
|                                                                          |     |             |     |                |     |             |
|                                                                          |     |             |     |                |     |             |
|                                                                          |     |             |     |                |     |             |
|                                                                          |     |             |     |                |     |             |
|                                                                          |     |             |     |                |     |             |
|                                                                          |     |             |     |                |     |             |
|                                                                          |     |             |     |                |     |             |
|                                                                          |     |             |     |                |     |             |
|                                                                          |     |             |     |                |     |             |
|                                                                          |     |             |     |                |     |             |
|                                                                          |     |             |     |                |     |             |
|                                                                          |     |             |     |                |     |             |
|                                                                          |     |             |     |                |     |             |
|                                                                          |     |             |     |                |     |             |
|                                                                          |     |             |     |                |     |             |