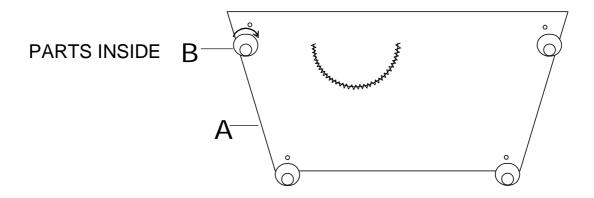

## ASSEMBLY INSTRUCTION ITEM NO: 194S9270BR-1 CHAIR

LEGS ARE STORED IN THE BOTTOM OF THE SEAT, PLEASE TAKE OUT FOR ASSEMBLY.

| NO. | PARTS LIST | QTY | DESCRIPTION |
|-----|------------|-----|-------------|
| А   |            | 1   | CHAIR       |

| NO. | HARDWARE LIST | QTY | DESCRIPTION |
|-----|---------------|-----|-------------|
| В   | Ø130*72mm     | 4   | WOODEN LEGS |

MADE IN VIETNAM Page: 1/2

## ASSEMBLY INSTRUCTION ITEM NO: 194S9270BR-1 CHAIR

STEP #1

STEP#2