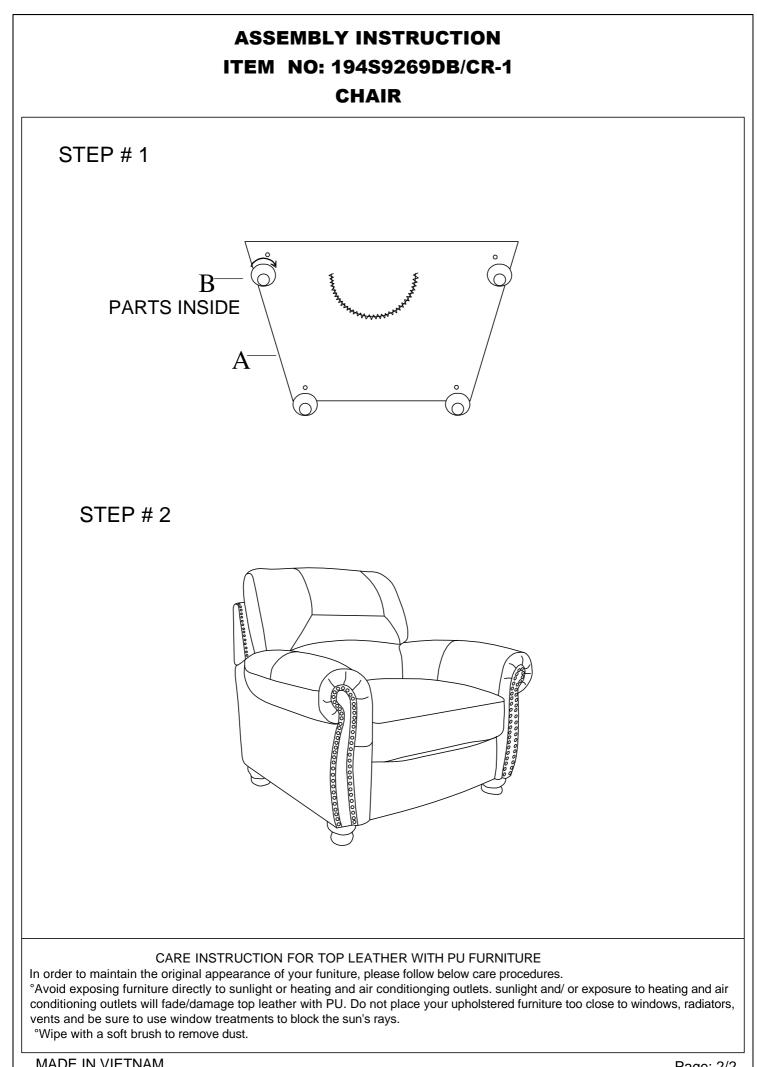

## ASSEMBLY INSTRUCTION ITEM NO: 194S9269DB/CR-1 CHAIR

LEGS ARE STORED IN THE BOTTOM OF THE SEAT, PLEASE TAKE OUT FOR ASSEMBLY.

| NO. | PARTS LIST | QTY | DESCRIPTION | NO. | HARDWARE LIST | QTY | DESCRIPTION |  |
|-----|------------|-----|-------------|-----|---------------|-----|-------------|--|
| A   |            | 1   | CHAIR       | В   | ¢106*70mmH    | 4   | WOODEN LEGS |  |
|     |            |     |             |     |               |     |             |  |

MADE IN VIETNAM