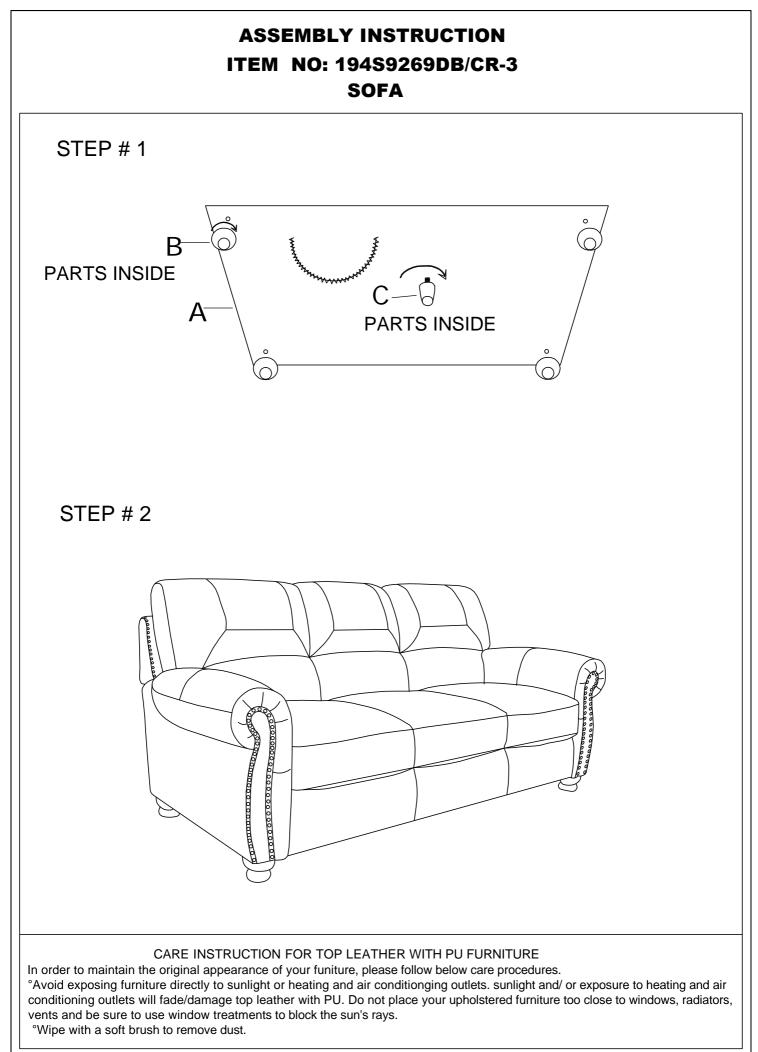

## **ASSEMBLY INSTRUCTION ITEM NO: 194S9269DB/CR-3** SOFA

LEGS ARE STORED IN THE BOTTOM OF THE SEAT, PLEASE TAKE OUT FOR ASSEMBLY.

| NO. | PARTS LIST | QTY | DESCRIPTION | NO. | HARDWARE LIST   | QTY |
|-----|------------|-----|-------------|-----|-----------------|-----|
| A   |            | 1   | SOFA        | В   | ۲<br>¢106*70mmH | 4   |
|     |            |     |             | С   | <b>-</b> )      | 1   |

DESCRIPTION

WOODEN LEGS

PLASTIC MID FEET

H70mm

MADE IN VIETNAM