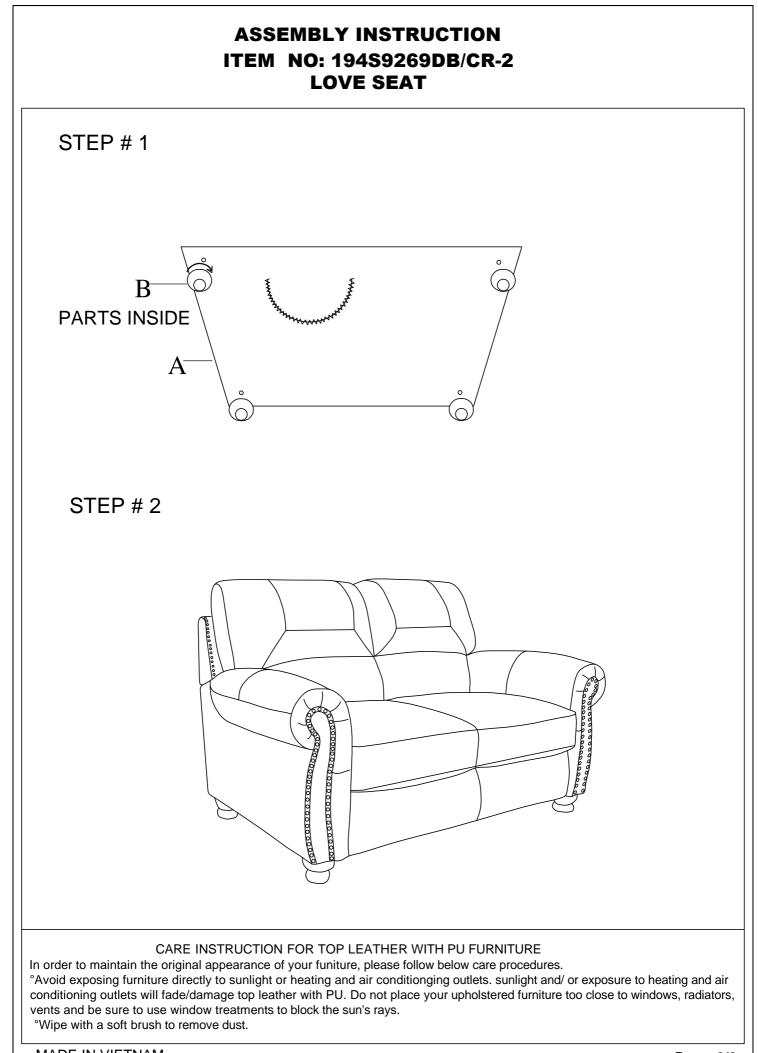

## ASSEMBLY INSTRUCTION ITEM NO: 194S9269DB/CR-2 LOVE SEAT

LEGS ARE STORED IN THE BOTTOM OF THE SEAT, PLEASE TAKE OUT FOR ASSEMBLY.

NO.
PARTS LIST
QTY
DESCRIPTION

A
I
LOVE SEAT
NO.
HARDWARE LIST
QTY
DESCRIPTION

B
I
I
LOVE SEAT
B
Image: Comparison of the seat of

MADE IN VIETNAM