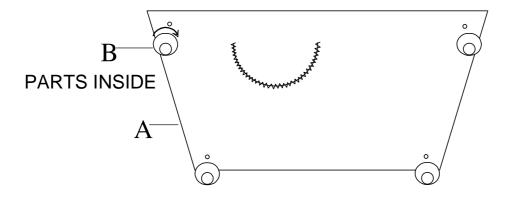

## ASSEMBLY INSTRUCTION ITEM NO: 194S9269DB/CR-2 LOVE SEAT

LEGS ARE STORED IN THE BOTTOM OF THE SEAT, PLEASE TAKE OUT FOR ASSEMBLY.

| NO. | PARTS LIST | QTY | DESCRIPTION |
|-----|------------|-----|-------------|
| A   |            | 1   | LOVE SEAT   |

| NO. | HARDWARE LIST          | QTY | DESCRIPTION |
|-----|------------------------|-----|-------------|
| В   | <b>⊕</b><br>¢106*70mmH | 4   | WOODEN LEGS |

MADE IN VIETNAM Page: 1/2