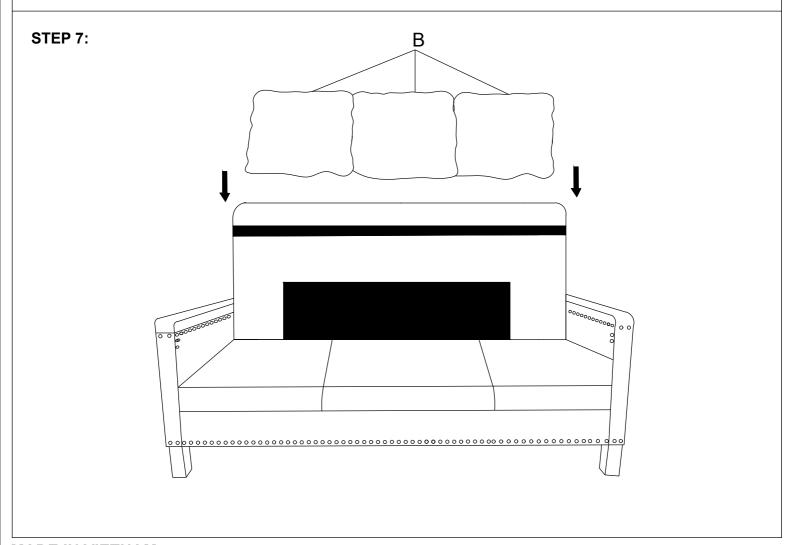

|
| D    |         | RSF ARM      | 1 PC  |
| E    |         | SEAT         | 1 PC  |
| F    |         | SEAT CUSHION | 3 PCS |
| Ð    |         | FRONT LEG    | 2 PCS |
| Н    |         | REAR LEG     | 2 PCS |
| I    |         | SUPPORT LEG  | 2 PCS |

| PART | DRAWING | DESCRIPTION                 | QTY    |
|------|---------|-----------------------------|--------|
| 1    |         | BOLT<br>Ø5/16"-23 x 1-1/2"L | 8 PCS  |
| 2    |         | BOLT<br>Ø5/16"-50 x 2-1/8"L | 2 PCS  |
| 3    | 0       | SPRING WASHER<br>(Ø5/16")   | 10 PCS |
| 4    | 0       | FLAT WASHER<br>(Ø5/16")     | 10 PCS |
| 5    |         | ALLEN KEY (M4)              | 1 PC   |

В





MADE IN VIETNAM Page: 1/5



### STEP 3:



**MADE IN VIETNAM** 

Page: 2/5

# STEP 4:



MADE IN VIETNAM Page: 3/5

# STEP 6:

Ε



MADE IN VIETNAM Page: 4/5

### **COMPLETED**



### Care Instruction for Chenille Furniture:

In order to maintain the original appearance of your Chenille Furniture, please follow below simple care procedures:

- Avoid exposing furniture directly to sunlight or heating and air conditioning outlets. Sunlight and or exposure to heating and air conditioning outlets will fade/damage Chenille.
- Vacuum or wipe with a soft cloth to remove dust.



For items use on wooden floor, hard surfaces or carpets, it is recommended to Install protective pads under all legs and supports to avoid/prevent from damages/scratches and discoloration.

MADE IN VIETNAM Page: 5/5