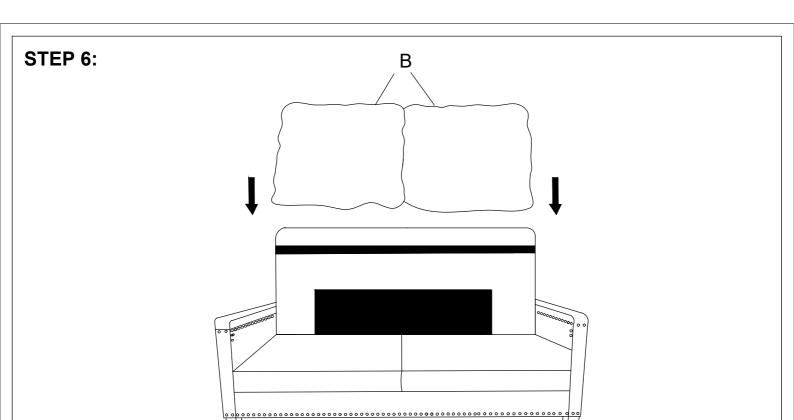

| В    |         | BACK CUSHION | 2 PCS |
| С    |         | LSF ARM      | 1 PC  |
| D    |         | RSF ARM      | 1 PC  |
| Е    |         | SEAT         | 1 PC  |
| F    |         | SEAT CUSHION | 2 PCS |
| G    |         | FRONT LEG    | 2 PCS |
| Н    |         | REAR LEG     | 2 PCS |

| PART | DRAWING | DESCRIPTION                 | QTY   |
|------|---------|-----------------------------|-------|
| 1    |         | BOLT<br>Ø5/16"-23 x 1-1/2"L | 8 PCS |
| 2    |         | BOLT<br>Ø5/16"-50 x 2-1/8"L | 1 PC  |
| 3    | 0       | SPRING WASHER<br>(Ø5/16")   | 9 PCS |
| 4    | 0       | FLAT WASHER<br>(Ø5/16")     | 9 PCS |
| 5    |         | ALLEN KEY (M4)              | 1 PC  |



MADE IN VIETNAM Page: 1/4



### STEP 3:



MADE IN VIETNAM Page: 2/4





MADE IN VIETNAM Page: 3/4



### **COMPLETED**



### Care Instruction for Chenille Furniture:

In order to maintain the original appearance of your Chenille Furniture, please follow below simple care procedures:

- Avoid exposing furniture directly to sunlight or heating and air conditioning outlets. Sunlight and or exposure to heating and air conditioning outlets will fade/damage Chenille.
- Vacuum or wipe with a soft cloth to remove dust.



For items use on wooden floor, hard surfaces or carpets, it is recommended to Install protective pads under all legs and supports to avoid/prevent from damages/scratches and discoloration.

MADE IN VIETNAM Page: 4/4

# ASSEMBLY INSTRUCTIONS SOFA

Note: Back Cushion, Legs and Hardware are stored in the box, please take out for assembly.

|      |         | •            |