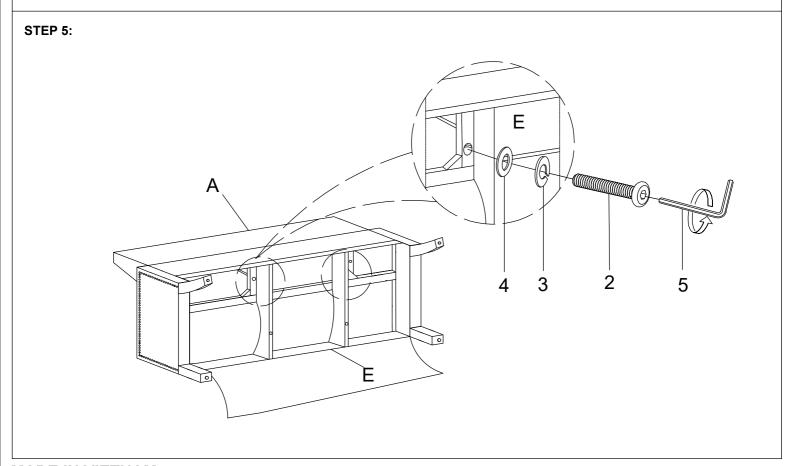

# STEP 6:

Ε

MADE IN VIETNAM Page: 4/5

| PART | DRAWING | DESCRIPTION                 | QTY    |
|------|---------|-----------------------------|--------|
| 1    |         | BOLT<br>Ø5/16"-23 x 1-1/2"L | 8 PCS  |
| 2    |         | BOLT<br>Ø5/16"-50 x 2-1/8"L | 2 PCS  |
| 3    | 0       | SPRING WASHER<br>(Ø5/16")   | 10 PCS |
| 4    | 0       | FLAT WASHER<br>(Ø5/16")     | 10 PCS |
| 5    |         | ALLEN KEY (M4)              | 1 PC   |