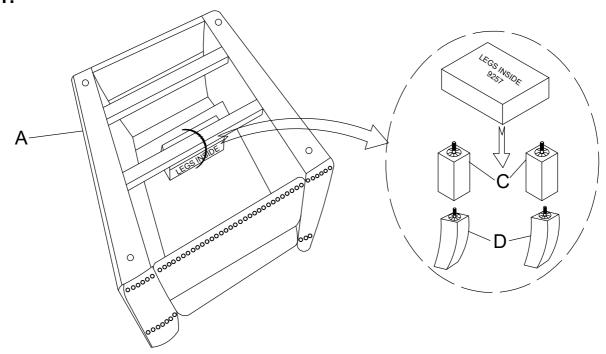

## ASSEMBLY INSTRUCTIONS PUSH BACK RECLINING CHAIR

Note: Legs and Hardware are packed and stored in the bottom of the seat, please take out for assembly.

| PART | DRAWING | DESCRIPTION | QTY   |
|------|---------|-------------|-------|
| А    |         | SEAT        | 1 PC  |
| В    |         | BACK        | 1 PC  |
| С    |         | FRONT LEG   | 2 PCS |
| D    |         | REAR LEG    | 2 PCS |

### STEP 1:

MADE IN VIETNAM Page: 1/2