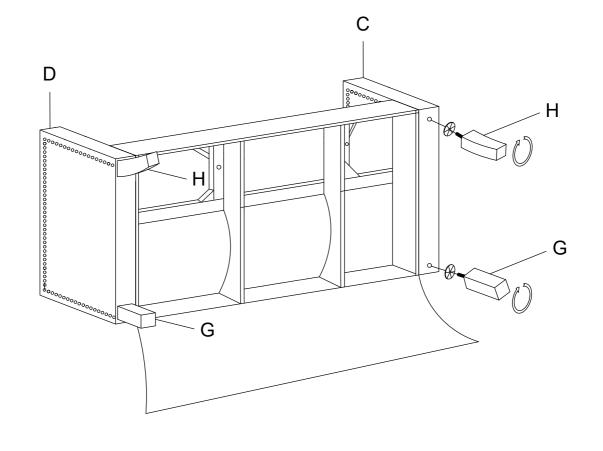

PC  |
| В    |         | BACK CUSHION | 3 PCS |
| С    |         | LSF ARM      | 1 PC  |
| D    |         | RSF ARM      | 1 PC  |
| E    |         | SEAT         | 1 PC  |
| F    |         | SEAT CUSHION | 3 PCS |
| Ð    |         | FRONT LEG    | 2 PCS |
| Н    |         | REAR LEG     | 2 PCS |
| I    |         | SUPPORT LEG  | 2 PCS |

| PART | DRAWING | DESCRIPTION                 | QTY    |
|------|---------|-----------------------------|--------|
| 1    |         | BOLT<br>Ø5/16"-23 x 1-1/2"L | 8 PCS  |
| 2    |         | BOLT<br>Ø5/16"-50 x 2-1/8"L | 2 PCS  |
| 3    | 0       | SPRING WASHER<br>(Ø5/16")   | 10 PCS |
| 4    | 0       | FLAT WASHER<br>(Ø5/16")     | 10 PCS |
| 5    |         | ALLEN KEY (M4)              | 1 PC   |

В





MADE IN VIETNAM Page: 1/5



### STEP 3:



**MADE IN VIETNAM** 

Page: 2/5

# STEP 4:



MADE IN VIETNAM Page: 3/5

# STEP 6:

Ε



MADE IN VIETNAM Page: 4/5

### **COMPLETED**



### Care Instruction for Chenille Furniture:

In order to maintain the original appearance of your Chenille Furniture, please follow below simple care procedures:

- Avoid exposing furniture directly to sunlight or heating and air conditioning outlets. Sunlight and or exposure to heating and air conditioning outlets will fade/damage Chenille.
- Vacuum or wipe with a soft cloth to remove dust.



For items use on wooden floor, hard surfaces or carpets, it is recommended to Install protective pads under all legs and supports to avoid/prevent from damages/scratches and discoloration.

MADE IN VIETNAM Page: 5/5