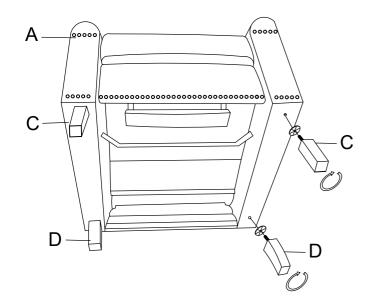

ITEM NO: 194S9257#3

## ASSEMBLY INSTRUCTIONS PUSH BACK RECLINING CHAIR

Note: Legs and Hardware are packed and stored in the bottom of the seat, please take out for assembly.

| PART | DRAWING | DESCRIPTION | QTY   |
|------|---------|-------------|-------|
| А    |         | SEAT        | 1 PC  |
| В    |         | BACK        | 1 PC  |
| С    |         | FRONT LEG   | 2 PCS |
| D    |         | REAR LEG    | 2 PCS |

### STEP 1:



MADE IN VIETNAM Page: 1/2

### STEP 2:



### STEP 3:



### **COMPLETED**



### Care Instruction for Textured Furniture:

In order to maintain the original appearance of your Textured Furniture, please follow below simple care procedures:

- Avoid exposing furniture directly to sunlight or heating and air conditioning outlets. Sunlight and or exposure to heating and air conditioning outlets will fade/damage Textured.
- Vacuum or wipe with a soft cloth to remove dust.



For items use on wooden floor, hard surfaces or carpets, it is recommended to Install protective pads under all legs and supports to avoid/prevent from damages/scratches and discoloration.

MADE IN VIETNAM Page: 2/2

# ASSEMBLY INSTRUCTIONS LOVE SEAT

Note: Back Cushion, Legs and Hardware are stored in the box, please take out for assembly.

|      |         |