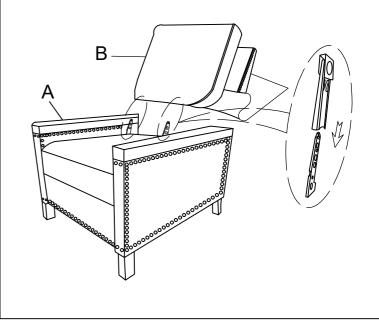

ITEM NO: 194S9257#3

## ASSEMBLY INSTRUCTIONS PUSH BACK RECLINING CHAIR

Note: Legs and Hardware are packed and stored in the bottom of the seat, please take out for assembly.

| PART | DRAWING | DESCRIPTION | QTY   |
|------|---------|-------------|-------|
| А    |         | SEAT        | 1 PC  |
| В    |         | BACK        | 1 PC  |
| С    |         | FRONT LEG   | 2 PCS |
| D    |         | REAR LEG    | 2 PCS |

### STEP 1:



MADE IN VIETNAM Page: 1/2

### STEP 2:



### STEP 3:



### **COMPLETED**



### Care Instruction for Textured Furniture:

In order to maintain the original appearance of your Textured Furniture, please follow below simple care procedures:

- Avoid exposing furniture directly to sunlight or heating and air conditioning outlets. Sunlight and or exposure to heating and air conditioning outlets will fade/damage Textured.
- Vacuum or wipe with a soft cloth to remove dust.



For items use on wooden floor, hard surfaces or carpets, it is recommended to Install protective pads under all legs and supports to avoid/prevent from damages/scratches and discoloration.

MADE IN VIETNAM Page: 2/2

# ASSEMBLY INSTRUCTIONS LOVE SEAT

Note: Back Cushion, Legs and Hardware are stored in the box, please take out for assembly.

|      |         | _            |