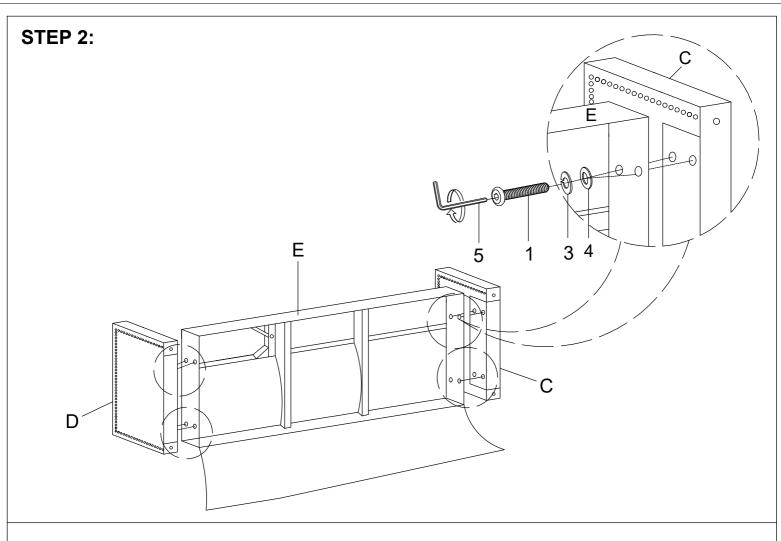

### STEP 2:

| PART | DRAWING | DESCRIPTION                 | QTY   |
|------|---------|-----------------------------|-------|
| 1    |         | BOLT<br>Ø5/16"-23 x 1-1/2"L | 8 PCS |
| 2    |         | BOLT<br>Ø5/16"-50 x 2-1/8"L | 1 PC  |
| 3    | 0       | SPRING WASHER<br>(Ø5/16")   | 9 PCS |
| 4    | 0       | FLAT WASHER<br>(Ø5/16")     | 9 PCS |
| 5    |         | ALLEN KEY (M4)              | 1 PC  |