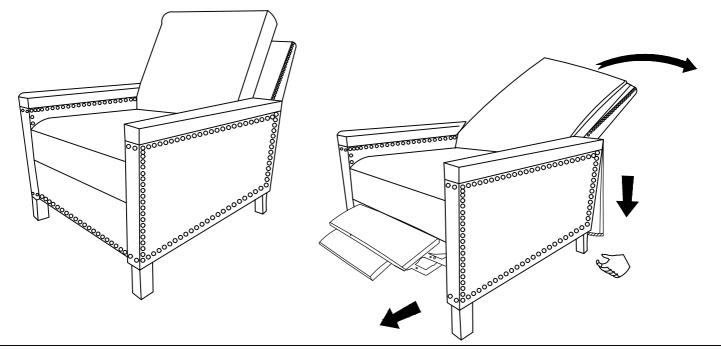

ITEM NO: 194S9257#3

## ASSEMBLY INSTRUCTIONS PUSH BACK RECLINING CHAIR

Note: Legs and Hardware are packed and stored in the bottom of the seat, please take out for assembly.

| PART | DRAWING | DESCRIPTION | QTY   |
|------|---------|-------------|-------|
| А    |         | SEAT        | 1 PC  |
| В    |         | BACK        | 1 PC  |
| С    |         | FRONT LEG   | 2 PCS |
| D    |         | REAR LEG    | 2 PCS |

### STEP 1:



MADE IN VIETNAM Page: 1/2

### STEP 2:



### STEP 3:



### **COMPLETED**



### Care Instruction for Textured Furniture:

In order to maintain the original appearance of your Textured Furniture, please follow below simple care procedures:

- Avoid exposing furniture directly to sunlight or heating and air conditioning outlets. Sunlight and or exposure to heating and air conditioning outlets will fade/damage Textured.
- Vacuum or wipe with a soft cloth to remove dust.



For items use on wooden floor, hard surfaces or carpets, it is recommended to Install protective pads under all legs and supports to avoid/prevent from damages/scratches and discoloration.

MADE IN VIETNAM Page: 2/2

# ASSEMBLY INSTRUCTIONS LOVE SEAT

Note: Back Cushion, Legs and Hardware are stored in the box, please take out for assembly.

|      |         | _            |       |
|------|-----