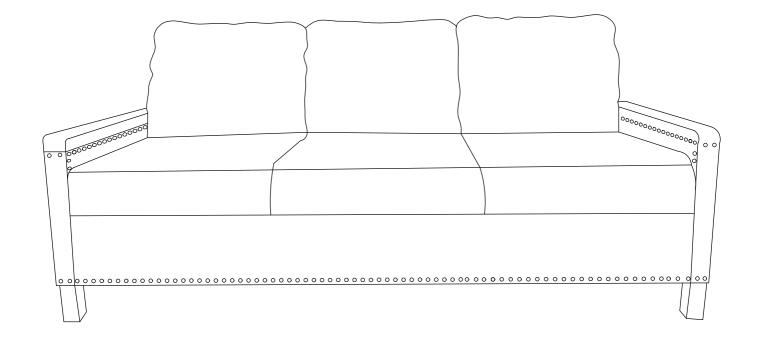

|         | SEAT         | 1 PC  |
| F    |         | SEAT CUSHION | 3 PCS |
| Ð    |         | FRONT LEG    | 2 PCS |
| Н    |         | REAR LEG     | 2 PCS |
| I    |         | SUPPORT LEG  | 2 PCS |

| PART | DRAWING | DESCRIPTION                 | QTY    |
|------|---------|-----------------------------|--------|
| 1    |         | BOLT<br>Ø5/16"-23 x 1-1/2"L | 8 PCS  |
| 2    |         | BOLT<br>Ø5/16"-50 x 2-1/8"L | 2 PCS  |
| 3    | 0       | SPRING WASHER<br>(Ø5/16")   | 10 PCS |
| 4    | 0       | FLAT WASHER<br>(Ø5/16")     | 10 PCS |
| 5    |         | ALLEN KEY (M4)              | 1 PC   |

В





MADE IN VIETNAM Page: 1/5



### STEP 3:



**MADE IN VIETNAM** 

Page: 2/5

# STEP 4:



MADE IN VIETNAM Page: 3/5

# STEP 6:

Ε



MADE IN VIETNAM Page: 4/5

### **COMPLETED**



### Care Instruction for Chenille Furniture:

In order to maintain the original appearance of your Chenille Furniture, please follow below simple care procedures:

- Avoid exposing furniture directly to sunlight or heating and air conditioning outlets. Sunlight and or exposure to heating and air conditioning outlets will fade/damage Chenille.
- Vacuum or wipe with a soft cloth to remove dust.



For items use on wooden floor, hard surfaces or carpets, it is recommended to Install protective pads under all legs and supports to avoid/prevent from damages/scratches and discoloration.

MADE IN VIETNAM Page: 5/5