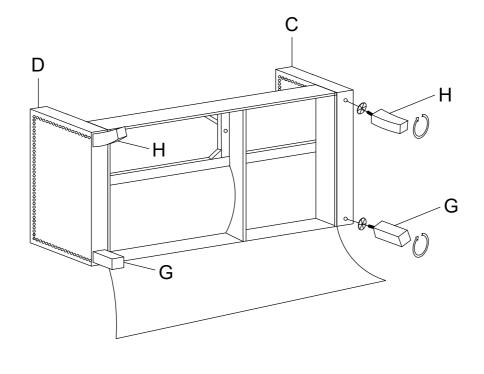

### STEP 2:

# ASSEMBLY INSTRUCTIONS LOVE SEAT

Note: Back Cushion, Legs and Hardware are stored in the box, please take out for assembly.

|      |         | _            |       |
|------|---------|--------------|-------|
| PART | DRAWING | DESCRIPTION  | QTY   |
| A    |         | BACK REST    | 1 PC  |
| В    |         | BACK CUSHION | 2 PCS |
| С    |         | LSF ARM      | 1 PC  |
| D    |         | RSF ARM      | 1 PC  |
| Е    |         | SEAT         | 1 PC  |
| F    |         | SEAT CUSHION | 2 PCS |
| G    |         | FRONT LEG    | 2 PCS |
| Н    |         | REAR LEG     | 2 PCS |

| PART | DRAWING | DESCRIPTION                 | QTY   |
|------|---------|-----------------------------|-------|
| 1    |         | BOLT<br>Ø5/16"-23 x 1-1/2"L | 8 PCS |
| 2    |         | BOLT<br>Ø5/16"-50 x 2-1/8"L | 1 PC  |
| 3    | 0       | SPRING WASHER<br>(Ø5/16")   | 9 PCS |
| 4    | 0       | FLAT WASHER<br>(Ø5/16")     | 9 PCS |
| 5    |         | ALLEN KEY (M4)              | 1 PC  |