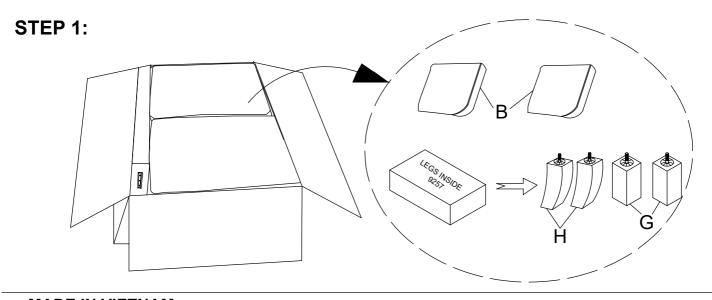

### STEP 1:

MADE IN VIETNAM Page: 1/2

# ASSEMBLY INSTRUCTIONS LOVE SEAT

Note: Back Cushion, Legs and Hardware are stored in the box, please take out for assembly.

|      |         | _            |       |
|------|---------|--------------|-------|
| PART | DRAWING | DESCRIPTION  | QTY   |
| A    |         | BACK REST    | 1 PC  |
| В    |         | BACK CUSHION | 2 PCS |
| С    |         | LSF ARM      | 1 PC  |
| D    |         | RSF ARM      | 1 PC  |
| Е    |         | SEAT         | 1 PC  |
| F    |         | SEAT CUSHION | 2 PCS |
| G    |         | FRONT LEG    | 2 PCS |
| Н    |         | REAR LEG     | 2 PCS |

| PART | DRAWING | DESCRIPTION                 | QTY   |
|------|---------|-----------------------------|-------|
| 1    |         | BOLT<br>Ø5/16"-23 x 1-1/2"L | 8 PCS |
| 2    |         | BOLT<br>Ø5/16"-50 x 2-1/8"L | 1 PC  |
| 3    | 0       | SPRING WASHER<br>(Ø5/16")   | 9 PCS |
| 4    | 0       | FLAT WASHER<br>(Ø5/16")     | 9 PCS |
| 5    |         | ALLEN KEY (M4)              | 1 PC  |