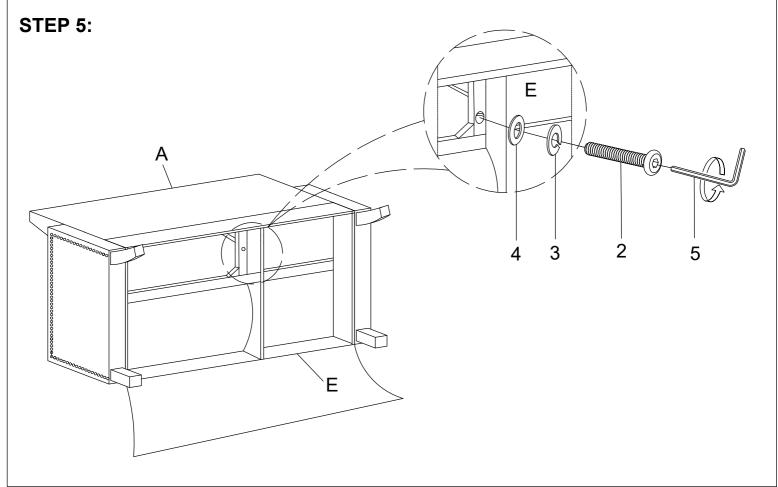

| BACK REST    | 1 PC  |
| В    |         | BACK CUSHION | 2 PCS |
| С    |         | LSF ARM      | 1 PC  |
| D    |         | RSF ARM      | 1 PC  |
| Е    |         | SEAT         | 1 PC  |
| F    |         | SEAT CUSHION | 2 PCS |
| G    |         | FRONT LEG    | 2 PCS |
| Н    |         | REAR LEG     | 2 PCS |

| PART | DRAWING | DESCRIPTION                 | QTY   |
|------|---------|-----------------------------|-------|
| 1    |         | BOLT<br>Ø5/16"-23 x 1-1/2"L | 8 PCS |
| 2    |         | BOLT<br>Ø5/16"-50 x 2-1/8"L | 1 PC  |
| 3    | 0       | SPRING WASHER<br>(Ø5/16")   | 9 PCS |
| 4    | 0       | FLAT WASHER<br>(Ø5/16")     | 9 PCS |
| 5    |         | ALLEN KEY (M4)              | 1 PC  |



MADE IN VIETNAM Page: 1/4



### STEP 3:



MADE IN VIETNAM Page: 2/4





MADE IN VIETNAM Page: 3/4



### **COMPLETED**



### Care Instruction for Chenille Furniture:

In order to maintain the original appearance of your Chenille Furniture, please follow below simple care procedures:

- Avoid exposing furniture directly to sunlight or heating and air conditioning outlets. Sunlight and or exposure to heating and air conditioning outlets will fade/damage Chenille.
- Vacuum or wipe with a soft cloth to remove dust.



For items use on wooden floor, hard surfaces or carpets, it is recommended to Install protective pads under all legs and supports to avoid/prevent from damages/scratches and discoloration.

MADE IN VIETNAM Page: 4/4

# ASSEMBLY INSTRUCTIONS SOFA

Note: Back Cushion, Legs and Hardware are stored in the box, please take out for assembly.

|      |