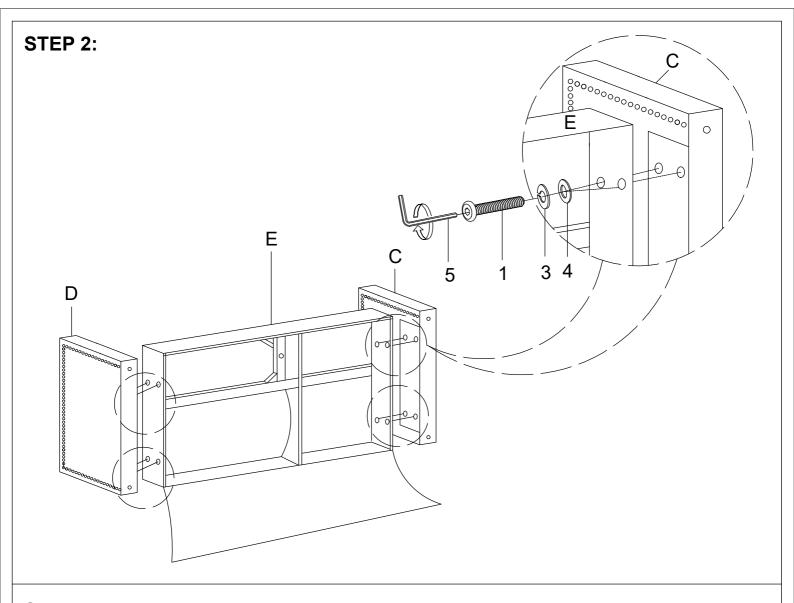

### STEP 2:

# ASSEMBLY INSTRUCTIONS LOVE SEAT

Note: Back Cushion, Legs and Hardware are stored in the box, please take out for assembly.

|      |         | _            |       |
|------|---------|--------------|-------|
| PART | DRAWING | DESCRIPTION  | QTY   |
| A    |         | BACK REST    | 1 PC  |
| В    |         | BACK CUSHION | 2 PCS |
| С    |         | LSF ARM      | 1 PC  |
| D    |         | RSF ARM      | 1 PC  |
| Е    |         | SEAT         | 1 PC  |
| F    |         | SEAT CUSHION | 2 PCS |
| G    |         | FRONT LEG    | 2 PCS |
| Н    |         | REAR LEG     | 2 PCS |

| PART | DRAWING | DESCRIPTION                 | QTY   |
|------|---------|-----------------------------|-------|
| 1    |         | BOLT<br>Ø5/16"-23 x 1-1/2"L | 8 PCS |
| 2    |         | BOLT<br>Ø5/16"-50 x 2-1/8"L | 1 PC  |
| 3    | 0       | SPRING WASHER<br>(Ø5/16")   | 9 PCS |
| 4    | 0       | FLAT WASHER<br>(Ø5/16")     | 9 PCS |
| 5    |         | ALLEN KEY (M4)              | 1 PC  |