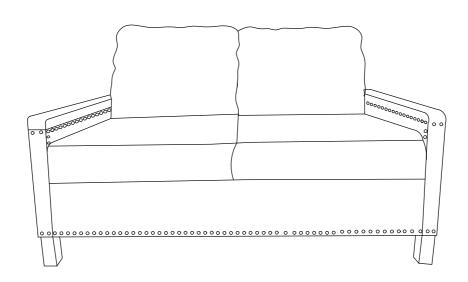

ACK CUSHION | 2 PCS |
| С    |         | LSF ARM      | 1 PC  |
| D    |         | RSF ARM      | 1 PC  |
| Е    |         | SEAT         | 1 PC  |
| F    |         | SEAT CUSHION | 2 PCS |
| G    |         | FRONT LEG    | 2 PCS |
| Н    |         | REAR LEG     | 2 PCS |

| PART | DRAWING | DESCRIPTION                 | QTY   |
|------|---------|-----------------------------|-------|
| 1    |         | BOLT<br>Ø5/16"-23 x 1-1/2"L | 8 PCS |
| 2    |         | BOLT<br>Ø5/16"-50 x 2-1/8"L | 1 PC  |
| 3    | 0       | SPRING WASHER<br>(Ø5/16")   | 9 PCS |
| 4    | 0       | FLAT WASHER<br>(Ø5/16")     | 9 PCS |
| 5    |         | ALLEN KEY (M4)              | 1 PC  |



MADE IN VIETNAM Page: 1/4



### STEP 3:



MADE IN VIETNAM Page: 2/4





MADE IN VIETNAM Page: 3/4



### **COMPLETED**



### Care Instruction for Chenille Furniture:

In order to maintain the original appearance of your Chenille Furniture, please follow below simple care procedures:

- Avoid exposing furniture directly to sunlight or heating and air conditioning outlets. Sunlight and or exposure to heating and air conditioning outlets will fade/damage Chenille.
- Vacuum or wipe with a soft cloth to remove dust.



For items use on wooden floor, hard surfaces or carpets, it is recommended to Install protective pads under all legs and supports to avoid/prevent from damages/scratches and discoloration.

MADE IN VIETNAM Page: 4/4

# ASSEMBLY INSTRUCTIONS SOFA

Note: Back Cushion, Legs and Hardware are stored in the box, please take out for assembly.

|      |         | •            |       |
|------|---------|