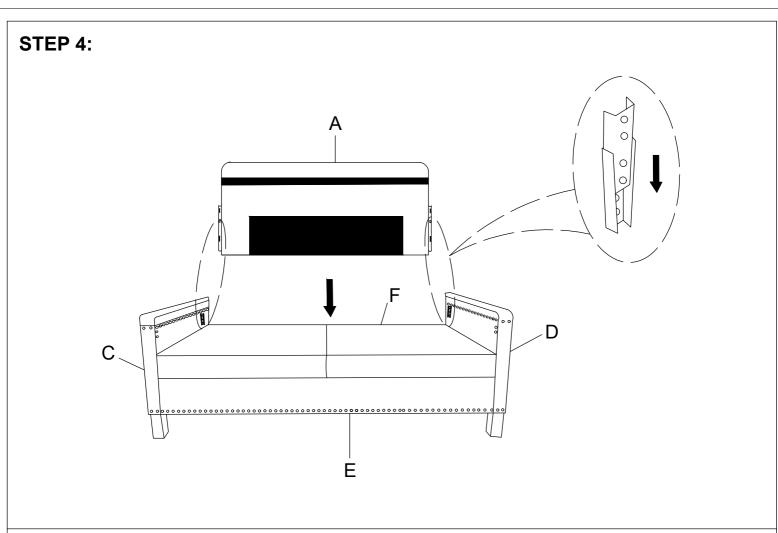

# STEP 4:

MADE IN VIETNAM Page: 3/5

# ASSEMBLY INSTRUCTIONS SOFA

Note: Back Cushion, Legs and Hardware are stored in the box, please take out for assembly.

|      |         | •            |       |
|------|---------|--------------|-------|
| PART | DRAWING | DESCRIPTION  | QTY   |
| Α    |         | BACK REST    | 1 PC  |
| В    |         | BACK CUSHION | 3 PCS |
| С    |         | LSF ARM      | 1 PC  |
| D    |         | RSF ARM      | 1 PC  |
| E    |         | SEAT         | 1 PC  |
| F    |         | SEAT CUSHION | 3 PCS |
| Ð    |         | FRONT LEG    | 2 PCS |
| Н    |         | REAR LEG     | 2 PCS |
| I    |         | SUPPORT LEG  | 2 PCS |

| PART | DRAWING | DESCRIPTION                 | QTY    |
|------|---------|-----------------------------|--------|
| 1    |         | BOLT<br>Ø5/16"-23 x 1-1/2"L | 8 PCS  |
| 2    |         | BOLT<br>Ø5/16"-50 x 2-1/8"L | 2 PCS  |
| 3    | 0       | SPRING WASHER<br>(Ø5/16")   | 10 PCS |
| 4    | 0       | FLAT WASHER<br>(Ø5/16")     | 10 PCS |
| 5    |         | ALLEN KEY (M4)              | 1 PC   |