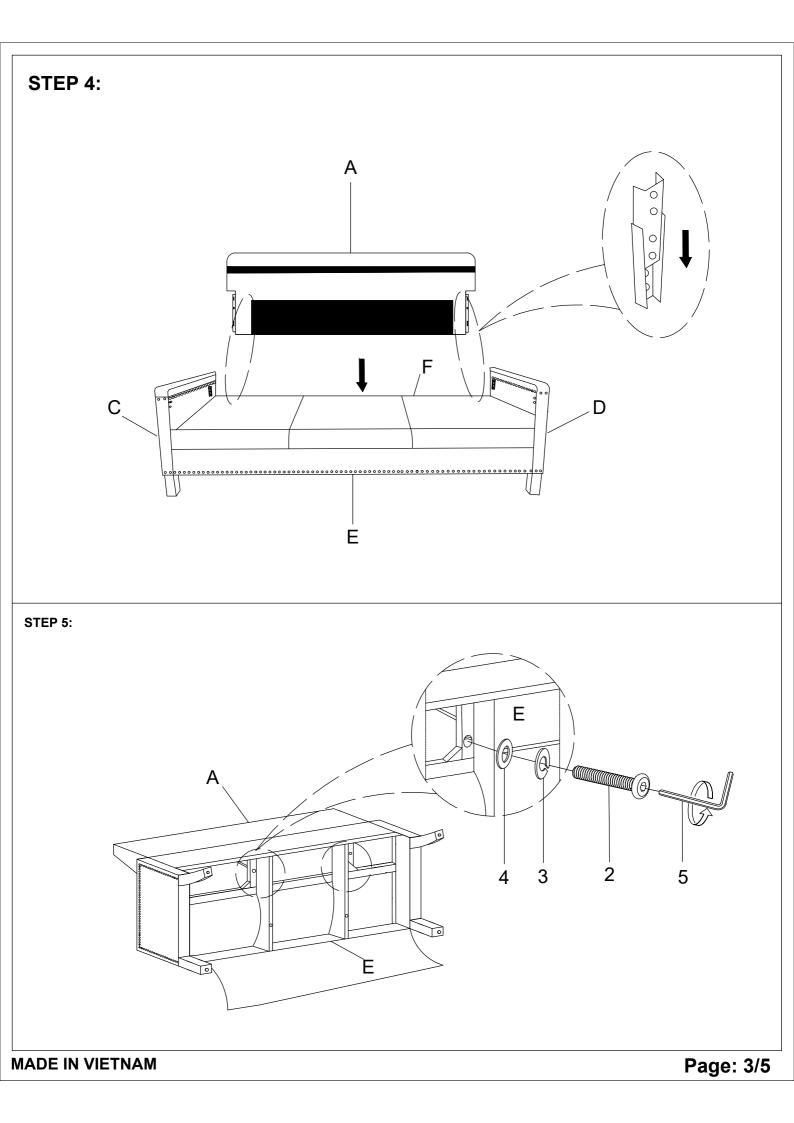

## ASSEMBLY INSTRUCTIONS ITEM NO: 194S9257-3 SOFA

Note: Back Cushion, Legs and Hardware are stored in the box, please take out for assembly.

|         |         | -            |       |  |      |         |                             | -      |
|---------|---------|--------------|-------|--|------|---------|-----------------------------|--------|
| PART    | DRAWING | DESCRIPTION  | QTY   |  | PART | DRAWING | DESCRIPTION                 | QTY    |
| A       |         | BACK REST    | 1 PC  |  | 1    |         | BOLT<br>Ø5/16"-23 x 1-1/2"L | 8 PCS  |
| В       |         | BACK CUSHION | 3 PCS |  | 2    |         | BOLT<br>Ø5/16"-50 x 2-1/8"L | 2 PCS  |
| С       |         | LSF ARM      | 1 PC  |  | 3    | Ø       | SPRING WASHER<br>(Ø5/16")   | 10 PCS |
| D       |         | RSF ARM      | 1 PC  |  | 4    | 0       | FLAT WASHER<br>(Ø5/16")     | 10 PCS |
| E       |         | SEAT         | 1 PC  |  | 5    |         | ALLEN KEY (M4)              | 1 PC   |
| F       |         | SEAT CUSHION | 3 PCS |  |      |         |                             |        |
| G       |         | FRONT LEG    | 2 PCS |  |      |         |                             |        |
| н       |         | REAR LEG     | 2 PCS |  |      |         |                             |        |
| I       |         | SUPPORT LEG  | 2 PCS |  |      | B       |                             |        |
| STEP 1: |         |              |       |  |      |         |                             |        |
|         |         |              |       |  |      |         |                             |        |
|         |         |              |       |  |      |         | _                           |        |