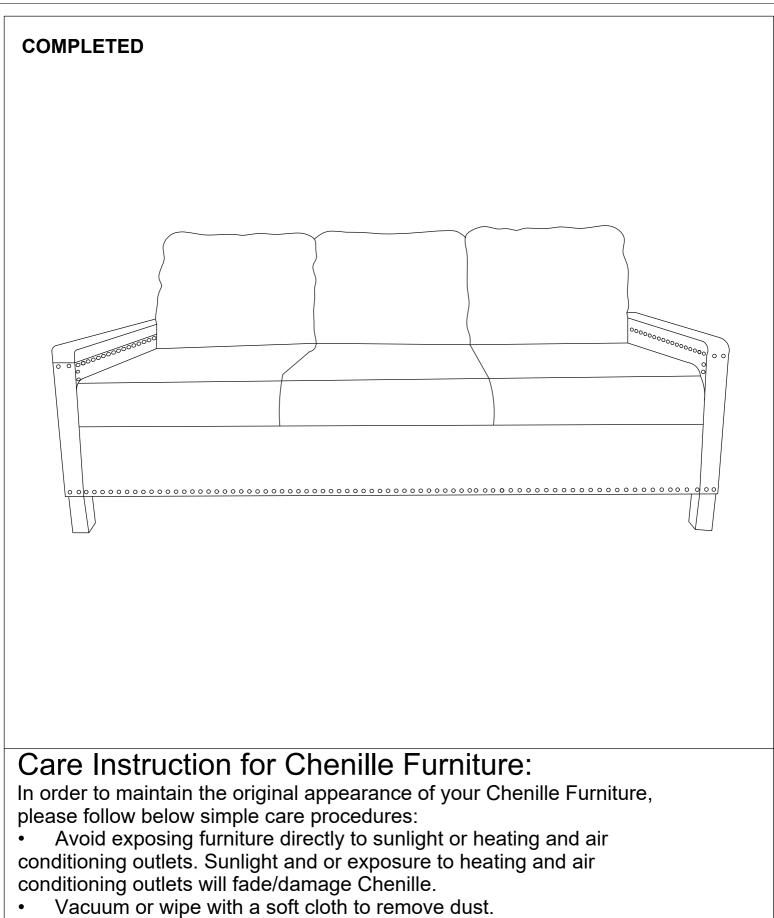

## ASSEMBLY INSTRUCTIONS ITEM NO: 194S9257-3 SOFA

Note: Back Cushion, Legs and Hardware are stored in the box, please take out for assembly.

|         |         | -            |       |  |      |         |                             | -      |
|---------|---------|--------------|-------|--|------|---------|-----------------------------|--------|
| PART    | DRAWING | DESCRIPTION  | QTY   |  | PART | DRAWING | DESCRIPTION                 | QTY    |
| A       |         | BACK REST    | 1 PC  |  | 1    |         | BOLT<br>Ø5/16"-23 x 1-1/2"L | 8 PCS  |
| В       |         | BACK CUSHION | 3 PCS |  | 2    |         | BOLT<br>Ø5/16"-50 x 2-1/8"L | 2 PCS  |
| С       |         | LSF ARM      | 1 PC  |  | 3    | Ø       | SPRING WASHER<br>(Ø5/16")   | 10 PCS |
| D       |         | RSF ARM      | 1 PC  |  | 4    | 0       | FLAT WASHER<br>(Ø5/16")     | 10 PCS |
| E       |         | SEAT         | 1 PC  |  | 5    |         | ALLEN KEY (M4)              | 1 PC   |
| F       |         | SEAT CUSHION | 3 PCS |  |      |         |                             |        |
| G       |         | FRONT LEG    | 2 PCS |  |      |         |                             |        |
| н       |         | REAR LEG     | 2 PCS |  |      |         |                             |        |
| I       |         | SUPPORT LEG  | 2 PCS |  |      | B       |                             |        |
| STEP 1: |         |              |       |  |      |         |                             |        |
|         |         |              |       |  |      |         |                             |        |
|         |         |              |       |  |      |         | _                           |        |