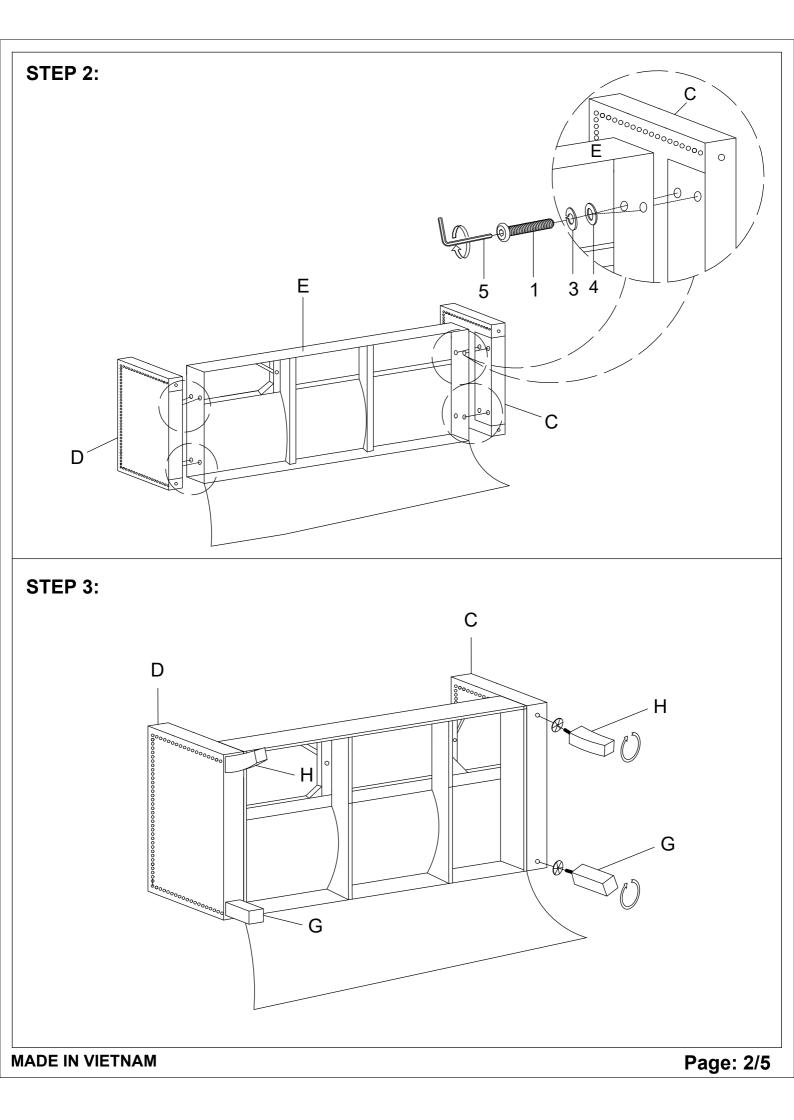

## ASSEMBLY INSTRUCTIONS ITEM NO: 194S9257-3 SOFA

Note: Back Cushion, Legs and Hardware are stored in the box, please take out for assembly.

|         |         | -            |       |  |      |         |                             | -      |
|---------|---------|--------------|-------|--|------|---------|-----------------------------|--------|
| PART    | DRAWING | DESCRIPTION  | QTY   |  | PART | DRAWING | DESCRIPTION                 | QTY    |
| A       |         | BACK REST    | 1 PC  |  | 1    |         | BOLT<br>Ø5/16"-23 x 1-1/2"L | 8 PCS  |
| В       |         | BACK CUSHION | 3 PCS |  | 2    |         | BOLT<br>Ø5/16"-50 x 2-1/8"L | 2 PCS  |
| С       |         | LSF ARM      | 1 PC  |  | 3    | Ø       | SPRING WASHER<br>(Ø5/16")   | 10 PCS |
| D       |         | RSF ARM      | 1 PC  |  | 4    | 0       | FLAT WASHER<br>(Ø5/16")     | 10 PCS |
| E       |         | SEAT         | 1 PC  |  | 5    |         | ALLEN KEY (M4)              | 1 PC   |
| F       |         | SEAT CUSHION | 3 PCS |  |      |         |                             |        |
| G       |         | FRONT LEG    | 2 PCS |  |      |         |                             |        |
| н       |         | REAR LEG     | 2 PCS |  |      |         |                             |        |
| I       |         | SUPPORT LEG  | 2 PCS |  |      | B       |                             |        |
| STEP 1: |         |              |       |  |      |         |                             |        |
|         |         |              |       |  |      |         |                             |        |
|         |         |              |       |  |      |         | _                           |        |