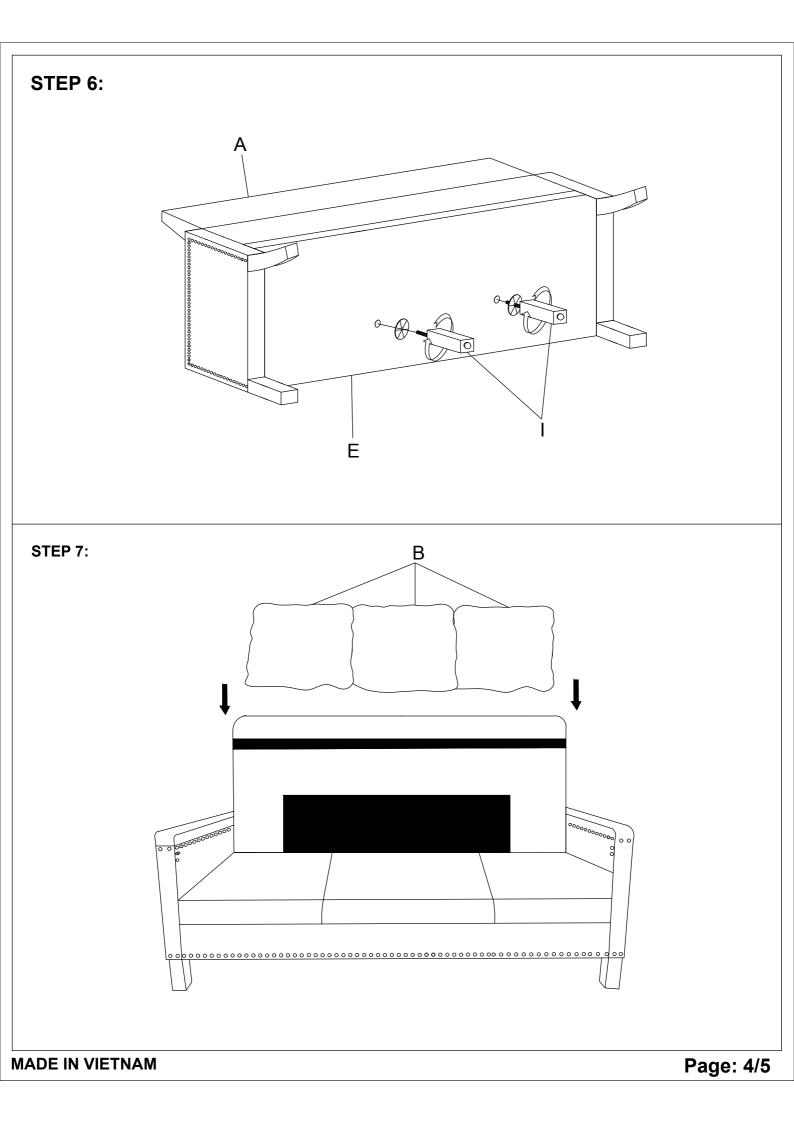

## ASSEMBLY INSTRUCTIONS ITEM NO: 194S9257-3 SOFA

Note: Back Cushion, Legs and Hardware are stored in the box, please take out for assembly.

|         |         | -            |       |  |      |         |                             | -      |
|---------|---------|--------------|-------|--|------|---------|-----------------------------|--------|
| PART    | DRAWING | DESCRIPTION  | QTY   |  | PART | DRAWING | DESCRIPTION                 | QTY    |
| A       |         | BACK REST    | 1 PC  |  | 1    |         | BOLT<br>Ø5/16"-23 x 1-1/2"L | 8 PCS  |
| В       |         | BACK CUSHION | 3 PCS |  | 2    |         | BOLT<br>Ø5/16"-50 x 2-1/8"L | 2 PCS  |
| С       |         | LSF ARM      | 1 PC  |  | 3    | Ø       | SPRING WASHER<br>(Ø5/16")   | 10 PCS |
| D       |         | RSF ARM      | 1 PC  |  | 4    | 0       | FLAT WASHER<br>(Ø5/16")     | 10 PCS |
| E       |         | SEAT         | 1 PC  |  | 5    |         | ALLEN KEY (M4)              | 1 PC   |
| F       |         | SEAT CUSHION | 3 PCS |  |      |         |                             |        |
| G       |         | FRONT LEG    | 2 PCS |  |      |         |                             |        |
| н       |         | REAR LEG     | 2 PCS |  |      |         |                             |        |
| I       |         | SUPPORT LEG  | 2 PCS |  |      | B       |                             |        |
| STEP 1: |         |              |       |  |      |         |                             |        |
|         |         |              |       |  |      |         |                             |        |
|         |         |              |       |  |      |         | _                           |        |