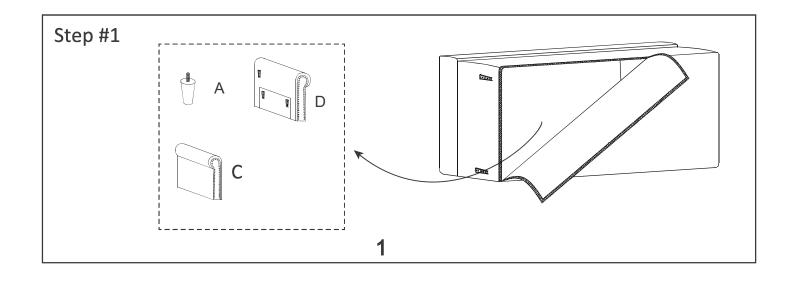

# ASSEMBLY INSTRUCTION ITEM NO: 194S9240BUE/DGY/GBR-2 LOVE SEAT

Legs, arms and back cushions are packed in the bottom of seat, please take out for assembly.

Note: Do not use power tools for assembly. Power tools increase the risk of over tightening which lead to splitting or cracking the wood.

## Component list

| No | Drawing | Qty | Description          |
|----|---------|-----|----------------------|
| А  |         | 4   | WOODEN LEG H:4.7INCH |
| В  |         | 1   | LSF BACK CUSHION     |
| B1 |         | 1   | RSF BACK CUSHION     |
| С  |         | 1   | LSF ARM              |
| D  |         | 1   | RSF ARM              |
| Е  |         | 1   | BACK REST            |
| F  |         | 1   | SEAT                 |