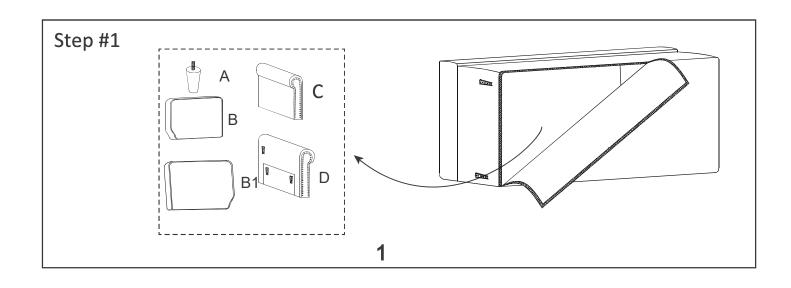

## ASSEMBLY INSTRUCTION ITEM NO: 194S9240BUE/DGY/GBR-3 SOFA

Legs, arms and back cushions are packed in the bottom of seat, please take out for assembly.

Note: Do not use power tools for assembly. Power tools increase the risk of over tightening which lead to splitting or cracking the wood.

### Component list

| No | Drawing                                                                                                                                                                                                                                                                                                                                                                                                                                                                                                                                                                                                                                                                                                                                                                                                                                                                                                                                                                                                                                                                                                                                                                                                                                                                                                                                                                                                                                                                                                                                                                                                                                                                                                                                                                                                                                                                                                                                                                                                                                                                                                                        | Qty | Description          |
|----|--------------------------------------------------------------------------------------------------------------------------------------------------------------------------------------------------------------------------------------------------------------------------------------------------------------------------------------------------------------------------------------------------------------------------------------------------------------------------------------------------------------------------------------------------------------------------------------------------------------------------------------------------------------------------------------------------------------------------------------------------------------------------------------------------------------------------------------------------------------------------------------------------------------------------------------------------------------------------------------------------------------------------------------------------------------------------------------------------------------------------------------------------------------------------------------------------------------------------------------------------------------------------------------------------------------------------------------------------------------------------------------------------------------------------------------------------------------------------------------------------------------------------------------------------------------------------------------------------------------------------------------------------------------------------------------------------------------------------------------------------------------------------------------------------------------------------------------------------------------------------------------------------------------------------------------------------------------------------------------------------------------------------------------------------------------------------------------------------------------------------------|-----|----------------------|
| А  |                                                                                                                                                                                                                                                                                                                                                                                                                                                                                                                                                                                                                                                                                                                                                                                                                                                                                                                                                                                                                                                                                                                                                                                                                                                                                                                                                                                                                                                                                                                                                                                                                                                                                                                                                                                                                                                                                                                                                                                                                                                                                                                                | 4   | WOODEN LEG H:4.7INCH |
| В  |                                                                                                                                                                                                                                                                                                                                                                                                                                                                                                                                                                                                                                                                                                                                                                                                                                                                                                                                                                                                                                                                                                                                                                                                                                                                                                                                                                                                                                                                                                                                                                                                                                                                                                                                                                                                                                                                                                                                                                                                                                                                                                                                | 1   | LSF BACK CUSHION     |
| B1 |                                                                                                                                                                                                                                                                                                                                                                                                                                                                                                                                                                                                                                                                                                                                                                                                                                                                                                                                                                                                                                                                                                                                                                                                                                                                                                                                                                                                                                                                                                                                                                                                                                                                                                                                                                                                                                                                                                                                                                                                                                                                                                                                | 1   | RSF BACK CUSHION     |
| С  |                                                                                                                                                                                                                                                                                                                                                                                                                                                                                                                                                                                                                                                                                                                                                                                                                                                                                                                                                                                                                                                                                                                                                                                                                                                                                                                                                                                                                                                                                                                                                                                                                                                                                                                                                                                                                                                                                                                                                                                                                                                                                                                                | 1   | LSF ARM              |
| D  |                                                                                                                                                                                                                                                                                                                                                                                                                                                                                                                                                                                                                                                                                                                                                                                                                                                                                                                                                                                                                                                                                                                                                                                                                                                                                                                                                                                                                                                                                                                                                                                                                                                                                                                                                                                                                                                                                                                                                                                                                                                                                                                                | 1   | RSF ARM              |
| Е  |                                                                                                                                                                                                                                                                                                                                                                                                                                                                                                                                                                                                                                                                                                                                                                                                                                                                                                                                                                                                                                                                                                                                                                                                                                                                                                                                                                                                                                                                                                                                                                                                                                                                                                                                                                                                                                                                                                                                                                                                                                                                                                                                | 1   | BACK REST            |
| F  | Date Date of the Control of the Cont | 1   | SEAT                 |