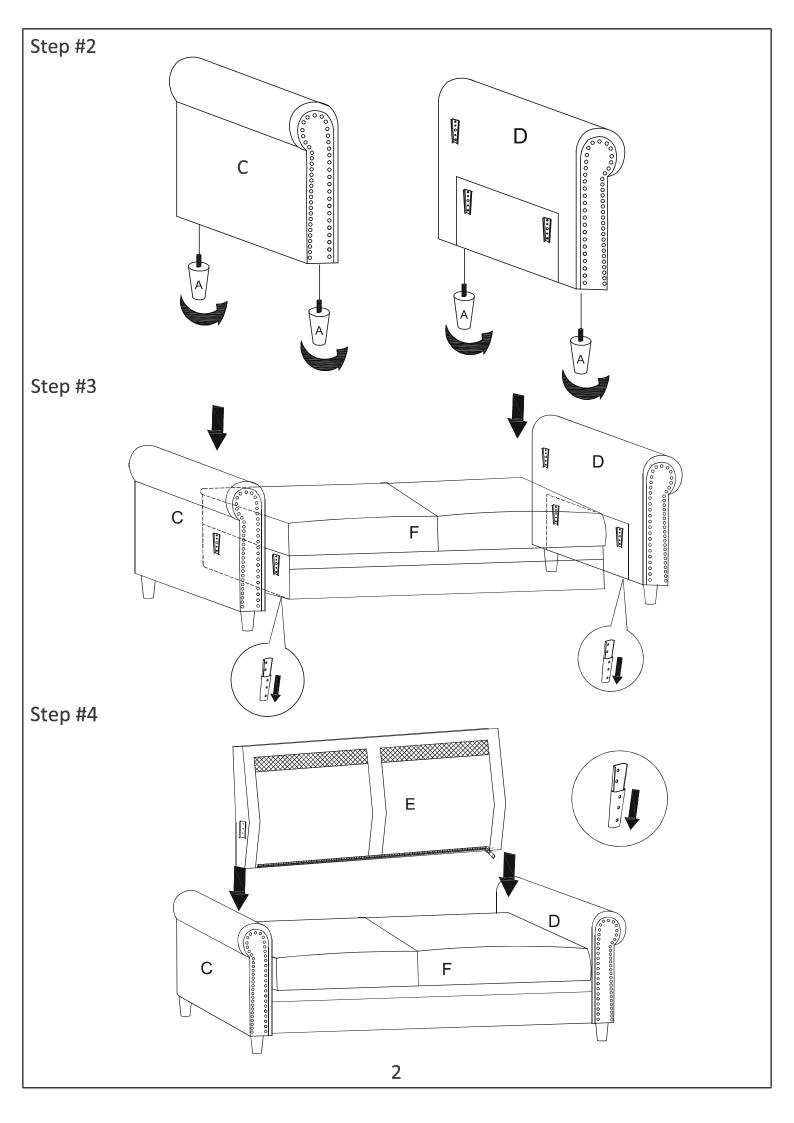

# ASSEMBLY INSTRUCTION ITEM NO: 194S9240BUE/DGY/GBR-2 LOVE SEAT

Legs, arms and back cushions are packed in the bottom of seat, please take out for assembly.

Note: Do not use power tools for assembly. Power tools increase the risk of over tightening which lead to splitting or cracking the wood.

## Component list

| No | Drawing | Qty | Description          |
|----|---------|-----|----------------------|
| А  |         | 4   | WOODEN LEG H:4.7INCH |
| В  |         | 1   | LSF BACK CUSHION     |
| B1 |         | 1   | RSF BACK CUSHION     |
| С  |         | 1   | LSF ARM              |
| D  |         | 1   | RSF ARM              |
| Е  |         | 1   | BACK REST            |
| F  |         | 1   | SEAT                 |