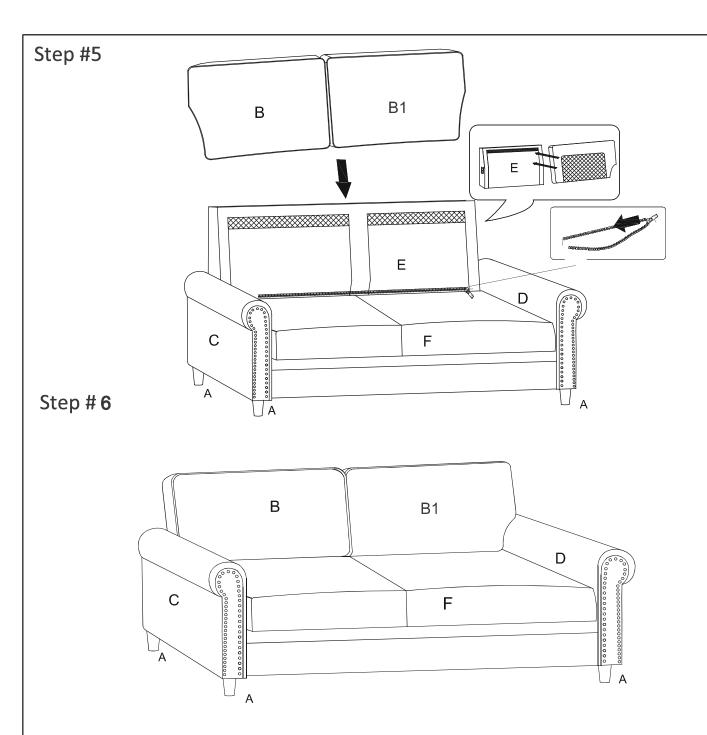

## ASSEMBLY INSTRUCTION ITEM NO: 194S9240BUE/DGY/GBR-3 SOFA

Legs, arms and back cushions are packed in the bottom of seat, please take out for assembly.

Note: Do not use power tools for assembly. Power tools increase the risk of over tightening which lead to splitting or cracking the wood.

### Component list

| No | Drawing                                                                                                                                                                                                                                                                                                                                                                                                                                                                                                                                                                                                                                                                                                                                                                                                                                                                                                                                                                                                                                                                                                                                                                                                                                                                                                                                                                                                                                                                                                                                                                                                                                                                                                                                                                                                                                                                                                                                                                                                                                                                                                                        | Qty | Description          |
|----|--------------------------------------------------------------------------------------------------------------------------------------------------------------------------------------------------------------------------------------------------------------------------------------------------------------------------------------------------------------------------------------------------------------------------------------------------------------------------------------------------------------------------------------------------------------------------------------------------------------------------------------------------------------------------------------------------------------------------------------------------------------------------------------------------------------------------------------------------------------------------------------------------------------------------------------------------------------------------------------------------------------------------------------------------------------------------------------------------------------------------------------------------------------------------------------------------------------------------------------------------------------------------------------------------------------------------------------------------------------------------------------------------------------------------------------------------------------------------------------------------------------------------------------------------------------------------------------------------------------------------------------------------------------------------------------------------------------------------------------------------------------------------------------------------------------------------------------------------------------------------------------------------------------------------------------------------------------------------------------------------------------------------------------------------------------------------------------------------------------------------------|-----|----------------------|
| А  |                                                                                                                                                                                                                                                                                                                                                                                                                                                                                                                                                                                                                                                                                                                                                                                                                                                                                                                                                                                                                                                                                                                                                                                                                                                                                                                                                                                                                                                                                                                                                                                                                                                                                                                                                                                                                                                                                                                                                                                                                                                                                                                                | 4   | WOODEN LEG H:4.7INCH |
| В  |                                                                                                                                                                                                                                                                                                                                                                                                                                                                                                                                                                                                                                                                                                                                                                                                                                                                                                                                                                                                                                                                                                                                                                                                                                                                                                                                                                                                                                                                                                                                                                                                                                                                                                                                                                                                                                                                                                                                                                                                                                                                                                                                | 1   | LSF BACK CUSHION     |
| B1 |                                                                                                                                                                                                                                                                                                                                                                                                                                                                                                                                                                                                                                                                                                                                                                                                                                                                                                                                                                                                                                                                                                                                                                                                                                                                                                                                                                                                                                                                                                                                                                                                                                                                                                                                                                                                                                                                                                                                                                                                                                                                                                                                | 1   | RSF BACK CUSHION     |
| С  |                                                                                                                                                                                                                                                                                                                                                                                                                                                                                                                                                                                                                                                                                                                                                                                                                                                                                                                                                                                                                                                                                                                                                                                                                                                                                                                                                                                                                                                                                                                                                                                                                                                                                                                                                                                                                                                                                                                                                                                                                                                                                                                                | 1   | LSF ARM              |
| D  |                                                                                                                                                                                                                                                                                                                                                                                                                                                                                                                                                                                                                                                                                                                                                                                                                                                                                                                                                                                                                                                                                                                                                                                                                                                                                                                                                                                                                                                                                                                                                                                                                                                                                                                                                                                                                                                                                                                                                                                                                                                                                                                                | 1   | RSF ARM              |
| Е  |                                                                                                                                                                                                                                                                                                                                                                                                                                                                                                                                                                                                                                                                                                                                                                                                                                                                                                                                                                                                                                                                                                                                                                                                                                                                                                                                                                                                                                                                                                                                                                                                                                                                                                                                                                                                                                                                                                                                                                                                                                                                                                                                | 1   | BACK REST            |
| F  | Date Date of the Control of the Cont | 1   | SEAT                 |