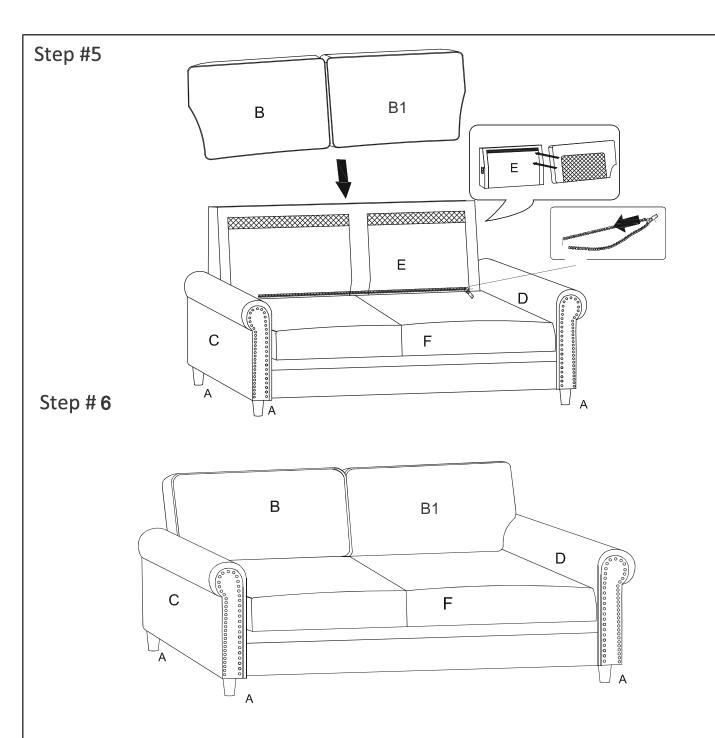

# ASSEMBLY INSTRUCTION ITEM NO: 194S9240BUE/DGY/GBR-2 LOVE SEAT

Legs, arms and back cushions are packed in the bottom of seat, please take out for assembly.

Note: Do not use power tools for assembly. Power tools increase the risk of over tightening which lead to splitting or cracking the wood.

## Component list

| No | Drawing | Qty | Description          |
|----|---------|-----|----------------------|
| А  |         | 4   | WOODEN LEG H:4.7INCH |
| В  |         | 1   | LSF BACK CUSHION     |
| B1 |         | 1   | RSF BACK CUSHION     |
| С  |         | 1   | LSF ARM              |
| D  |         | 1   | RSF ARM              |
| Е  |         | 1   | BACK REST            |
| F  |         | 1   | SEAT                 |