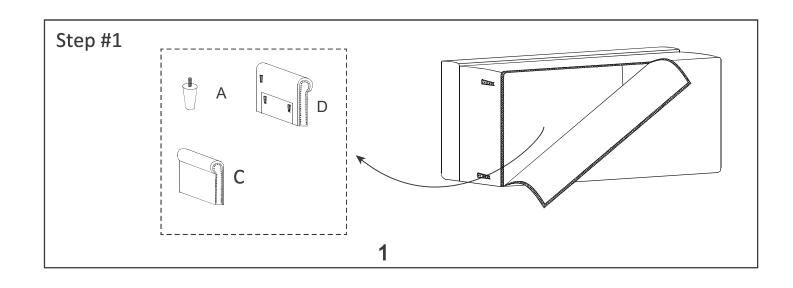

## ASSEMBLY INSTRUCTION ITEM NO: 194S9240BUE/DGY/GBR-2 LOVE SEAT

Legs, arms and back cushions are packed in the bottom of seat, please take out for assembly.

Note: Do not use power tools for assembly. Power tools increase the risk of over tightening which lead to splitting or cracking the wood.

## Component list

| No | Drawing | Qty | Description          |
|----|---------|-----|----------------------|
| А  |         | 4   | WOODEN LEG H:4.7INCH |
| В  |         | 1   | LSF BACK CUSHION     |
| B1 |         | 1   | RSF BACK CUSHION     |
| С  |         | 1   | LSF ARM              |
| D  |         | 1   | RSF ARM              |
| Е  |         | 1   | BACK REST            |
| F  |         | 1   | SEAT                 |