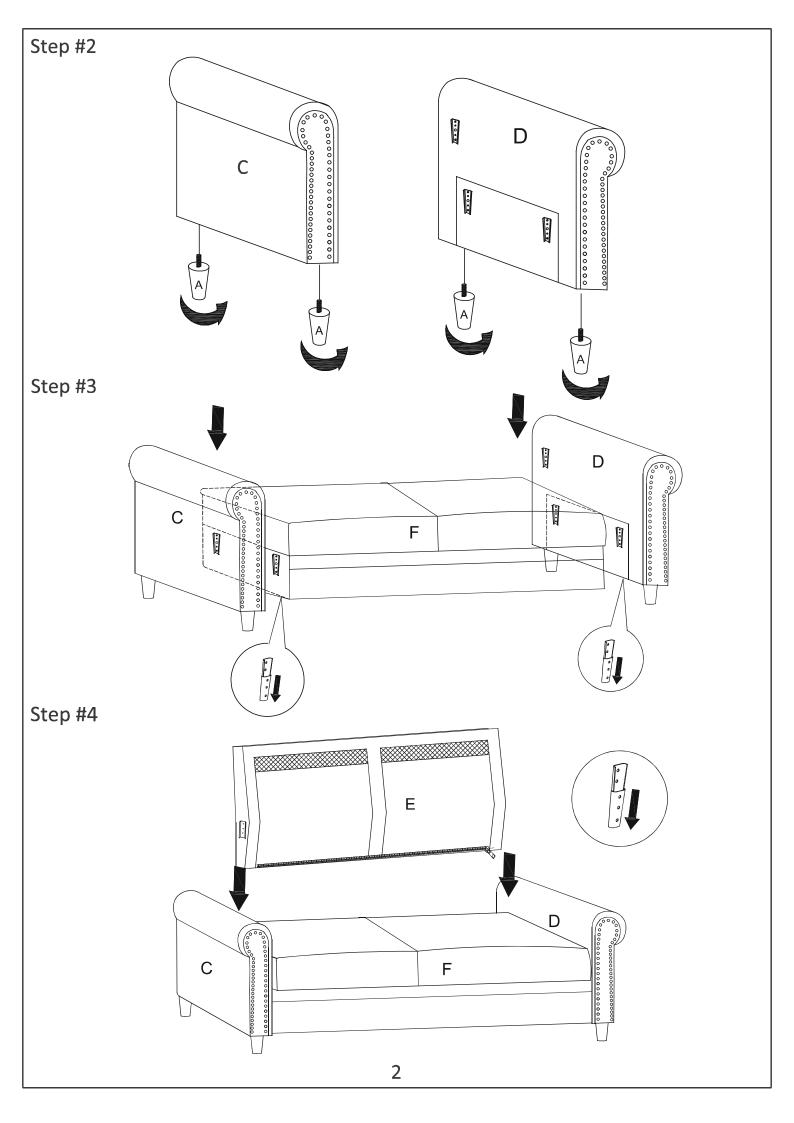

## Component list

| No | Drawing | Qty | Description          |
|----|---------|-----|----------------------|
| А  |         | 4   | WOODEN LEG H:4.7INCH |
| В  |         | 1   | LSF BACK CUSHION     |
| B1 |         | 1   | RSF BACK CUSHION     |
| С  |         | 1   | LSF ARM              |
| D  |         | 1   | RSF ARM              |
| Е  |         | 1   | BACK REST            |
| F  |         | 1   | SEAT                 |