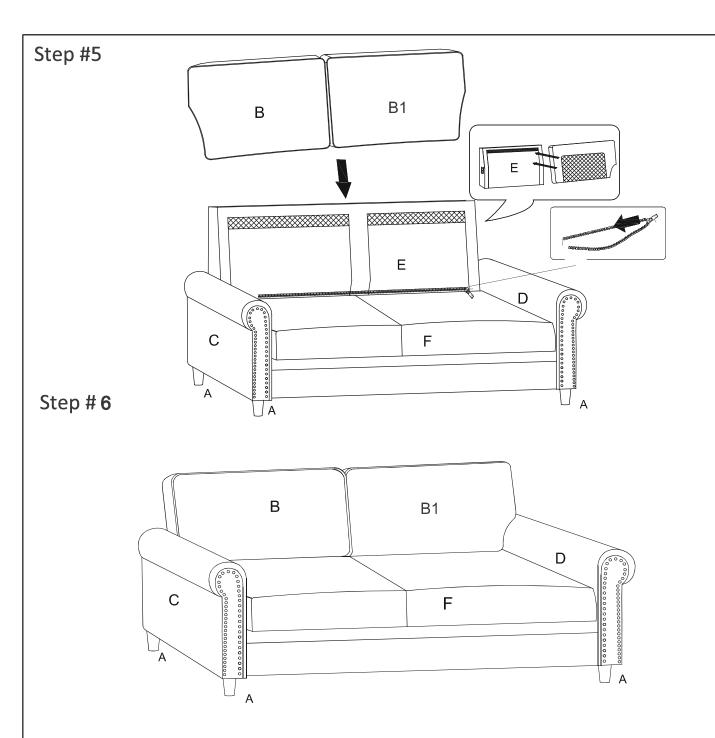

## Component list

| No | Drawing | Qty | Description          |
|----|---------|-----|----------------------|
| А  |         | 4   | WOODEN LEG H:4.7INCH |
| В  |         | 1   | LSF BACK CUSHION     |
| B1 |         | 1   | RSF BACK CUSHION     |
| С  |         | 1   | LSF ARM              |
| D  |         | 1   | RSF ARM              |
| Е  |         | 1   | BACK REST            |
| F  |         | 1   | SEAT                 |