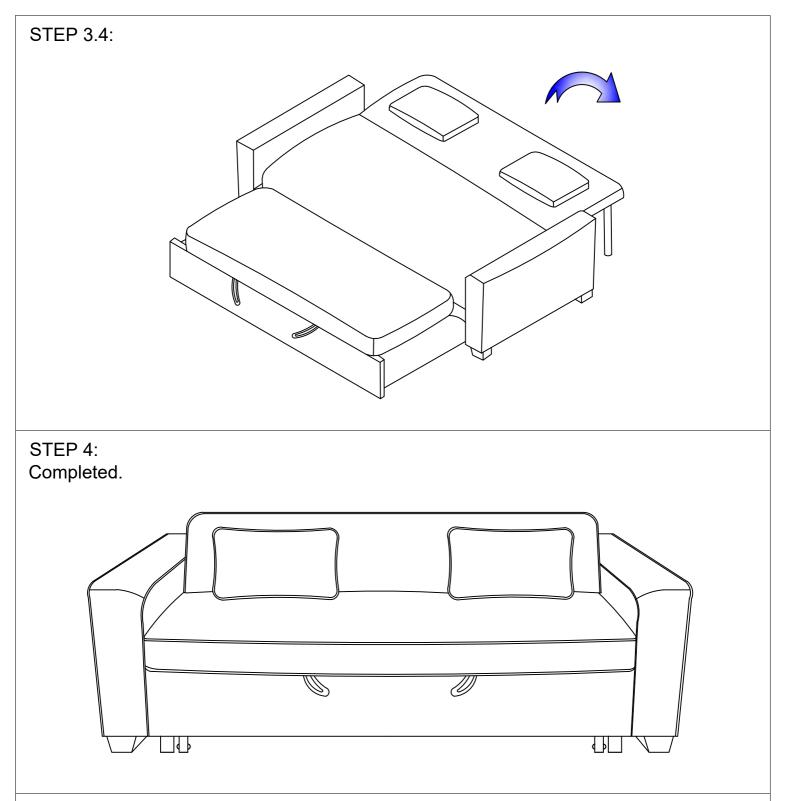

## ASSEMBLY INSTRUCTIONS ITEM NO: 194S9238GY-3CL CONVERTIBLE STUDIO SOFA WITH PULL-OUT BED

Arms and pillows are stored in the box, please take out them for assembly.

Note: Do not use power tools for assembly. Power tools increase the risk of over tightening which lead to spliting or cracking the wood.