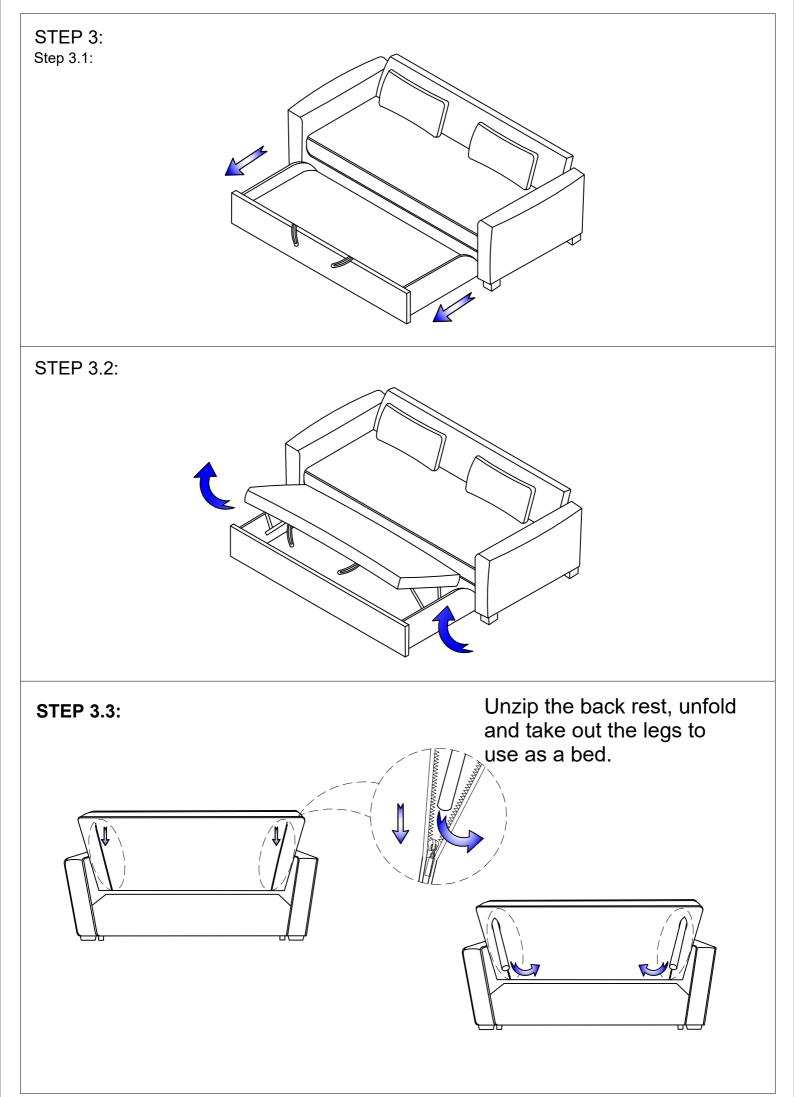

## ASSEMBLY INSTRUCTIONS ITEM NO: 194S9238GY-3CL CONVERTIBLE STUDIO SOFA WITH PULL-OUT BED

Arms and pillows are stored in the box, please take out them for assembly.

Note: Do not use power tools for assembly. Power tools increase the risk of over tightening which lead to spliting or cracking the wood.