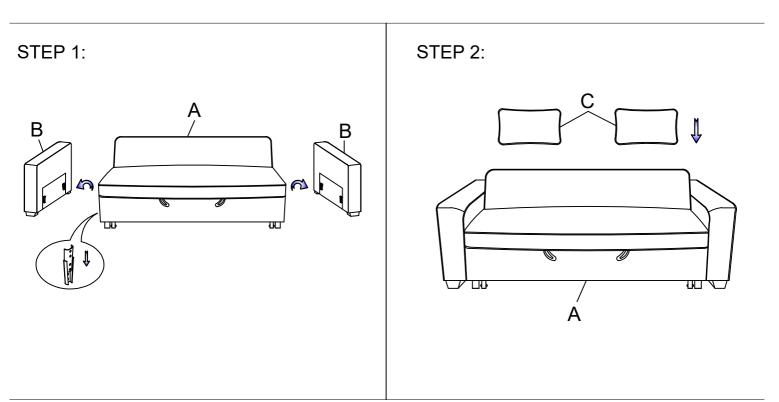

## ASSEMBLY INSTRUCTIONS ITEM NO: 194S9238GY-3CL CONVERTIBLE STUDIO SOFA WITH PULL-OUT BED

Arms and pillows are stored in the box, please take out them for assembly.

Note: Do not use power tools for assembly. Power tools increase the risk of over tightening which lead to spliting or cracking the wood.

## PARTS LIST

| NO | DRAWING | QTY   | DESCRIPTION                  |
|----|---------|-------|------------------------------|
| A  |         | 1 PC  | Seat                         |
| В  |         | 2 PCS | Arm                          |
| С  |         | 2 PCS | Pillows<br>23* 14 1/2* 6 1/2 |