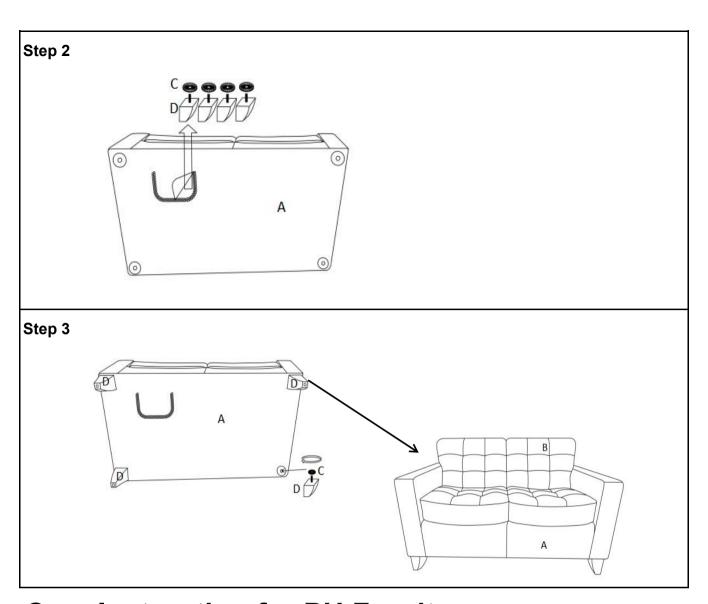

## ASSEMBLY INSTRUCTION ITEM NO: 194S9234DB-2 LOVE SEAT



Legs & hardware are stored in the bottom of love seat, please take out the legs and hardware for assembly.

**Note:** Do not use power tools for assembly. Power tools increase the risk of over tightening which lead to splitting or cracking the wood.

## Component list

| No | Drawing | Qty   | Description             |
|----|---------|-------|-------------------------|
| A  |         | 1 PC  | SEAT                    |
| В  |         | 1 PC  | BACK REST               |
| С  |         | 4 PCS | PLASTIC WASHER (ø1.89") |
| D  |         | 4 PCS | PLASTIC LEG             |

## Please follow the drawings below to assemble the item.





## **Care Instruction for PU Furniture:**

In order to maintain the original appearance of your PU furniture, please follow below simple care procedures:

- Avoid exposing forniture directly to sunlight or heating and air conditioning outlets. Sunlight and or exposure to heating and air conditioning outlets will fade/damage PU.
- Vacuum or wipe with a soft brush to remove dust.



• For items use on wooden floor, hard surfaces or carpets, it is recommended to Install protective pads under all legs and supports to avoid/prevent from damages/scratches and discoloration.