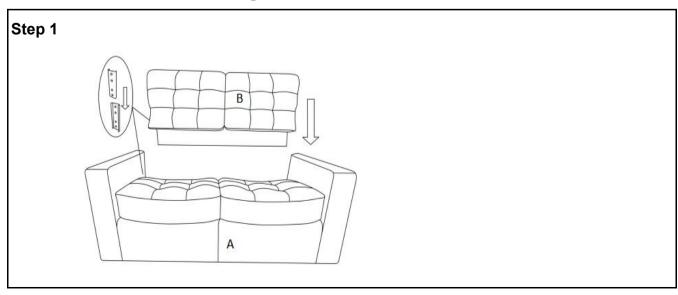

## ASSEMBLY INSTRUCTION ITEM NO: 194S9234DB-2 LOVE SEAT



Legs & hardware are stored in the bottom of love seat, please take out the legs and hardware for assembly.

**Note:** Do not use power tools for assembly. Power tools increase the risk of over tightening which lead to splitting or cracking the wood.

## Component list

| No | Drawing | Qty   | Description             |
|----|---------|-------|-------------------------|
| A  |         | 1 PC  | SEAT                    |
| В  |         | 1 PC  | BACK REST               |
| С  |         | 4 PCS | PLASTIC WASHER (ø1.89") |
| D  |         | 4 PCS | PLASTIC LEG             |

## Please follow the drawings below to assemble the item.





## **Care Instruction for PU Furniture:**

In order to maintain the original appearance of your PU furniture, please follow below simple care procedures:

- Avoid exposing forniture directly to sunlight or heating and air conditioning outlets. Sunlight and or exposure to heating and air conditioning outlets will fade/damage PU.
- Vacuum or wipe with a soft brush to remove dust.



• For items use on wooden floor, hard surfaces or carpets, it is recommended to Install protective pads under all legs and supports to avoid/prevent from damages/scratches and discoloration.