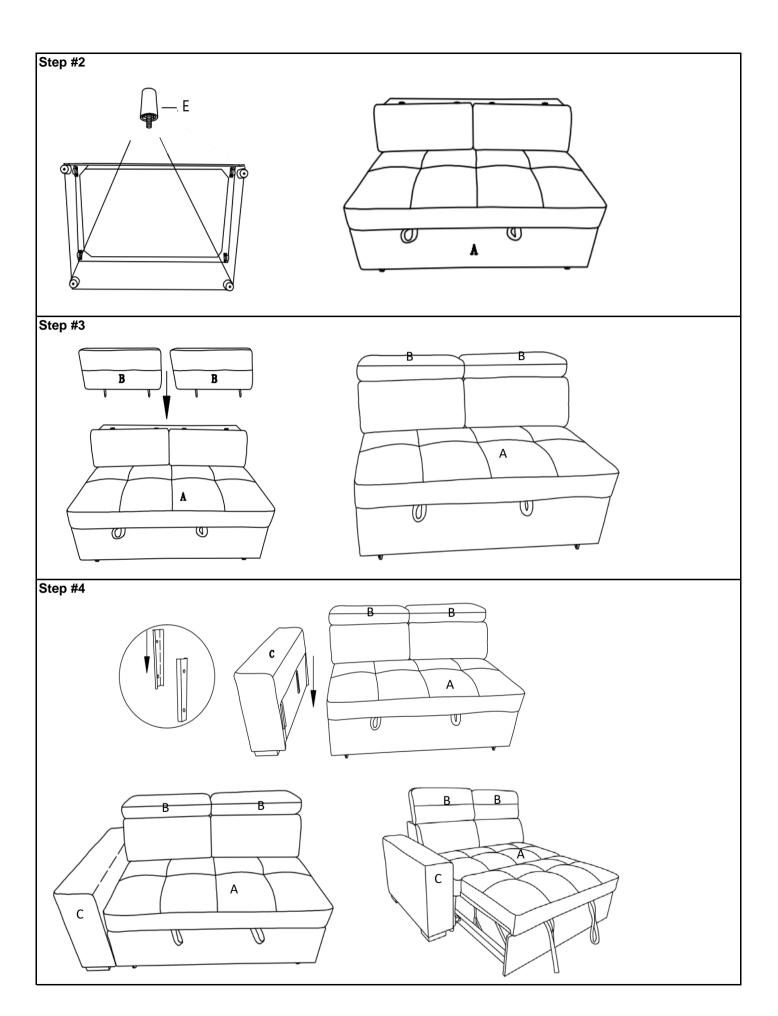

## Assembly Instruction (1/2) Left Side 2-Seater with Adjustable Headrests and Pull-out Bed

Parts are stored at the bottom of the seat, please take out for assembly. (LSF ARM stored in 2-Seater Corner Seat )

#### Component list

| No | Drawing | Qty | Description                       |  |
|----|---------|-----|-----------------------------------|--|
| А  |         | 1   | LSF 2 SEATER                      |  |
| В  |         | 2   | ADJUSTABLE HEADREST               |  |
| С  |         | 1   | LSF ARM ( ARM IS PACKED IN -2CR ) |  |
| Е  | •       | 2   | PLASTIC LEG(φ60x50mm)             |  |