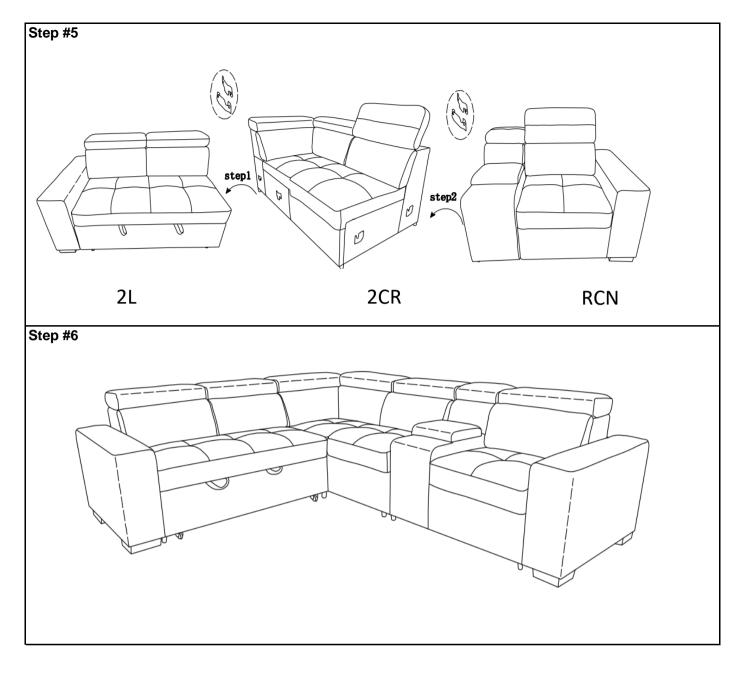

## Assembly Instruction (1/2) Left Side 2-Seater with Adjustable Headrests and Pull-out Bed

Parts are stored at the bottom of the seat, please take out for assembly. (LSF ARM stored in 2-Seater Corner Seat )

# Assembly Instruction (2/2) Right Side Chair with Adjustable Headrest and Console

Parts are stored at the bottom of the seat, please take out for assembly.

**Note:** Do not use power tools for assembly. Power tools increase the risk of over tightening which lead to splitting or cracking the wood.