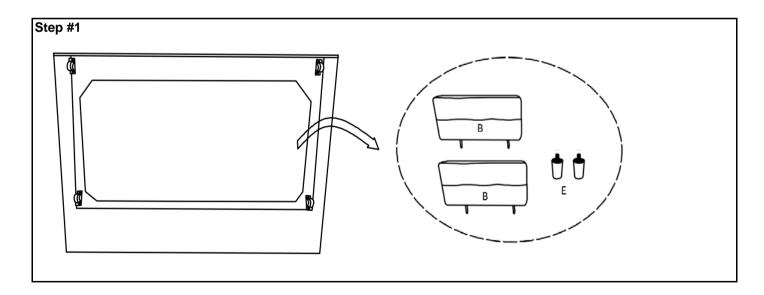

## Assembly Instruction (1/2) Left Side 2-Seater with Adjustable Headrests and Pull-out Bed

Parts are stored at the bottom of the seat, please take out for assembly. (LSF ARM stored in 2-Seater Corner Seat )

#### Component list

| No | Drawing | Qty | Description                       |  |
|----|---------|-----|-----------------------------------|--|
| А  |         | 1   | LSF 2 SEATER                      |  |
| В  |         | 2   | ADJUSTABLE HEADREST               |  |
| С  |         | 1   | LSF ARM ( ARM IS PACKED IN -2CR ) |  |
| Е  | •       | 2   | PLASTIC LEG(φ60x50mm)             |  |