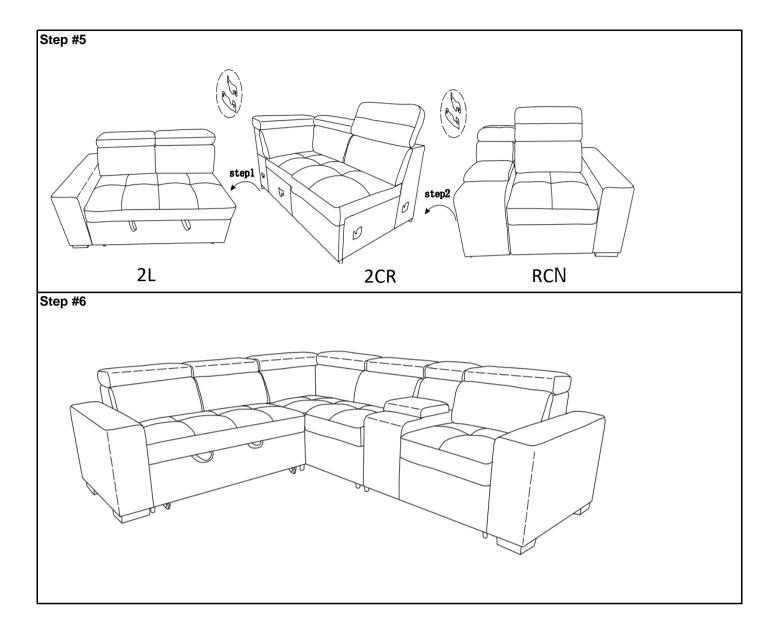

## Assembly Instruction (1/2) Left Side 2-Seater with Adjustable Headrests and Pull-out Bed

Parts are stored at the bottom of the seat, please take out for assembly. (LSF ARM stored in 2-Seater Corner Seat )

#### Component list

| No | Drawing | Qty | Description                       |  |
|----|---------|-----|-----------------------------------|--|
| А  |         | 1   | LSF 2 SEATER                      |  |
| В  |         | 2   | ADJUSTABLE HEADREST               |  |
| С  |         | 1   | LSF ARM ( ARM IS PACKED IN -2CR ) |  |
| Е  | •       | 2   | PLASTIC LEG(φ60x50mm)             |  |