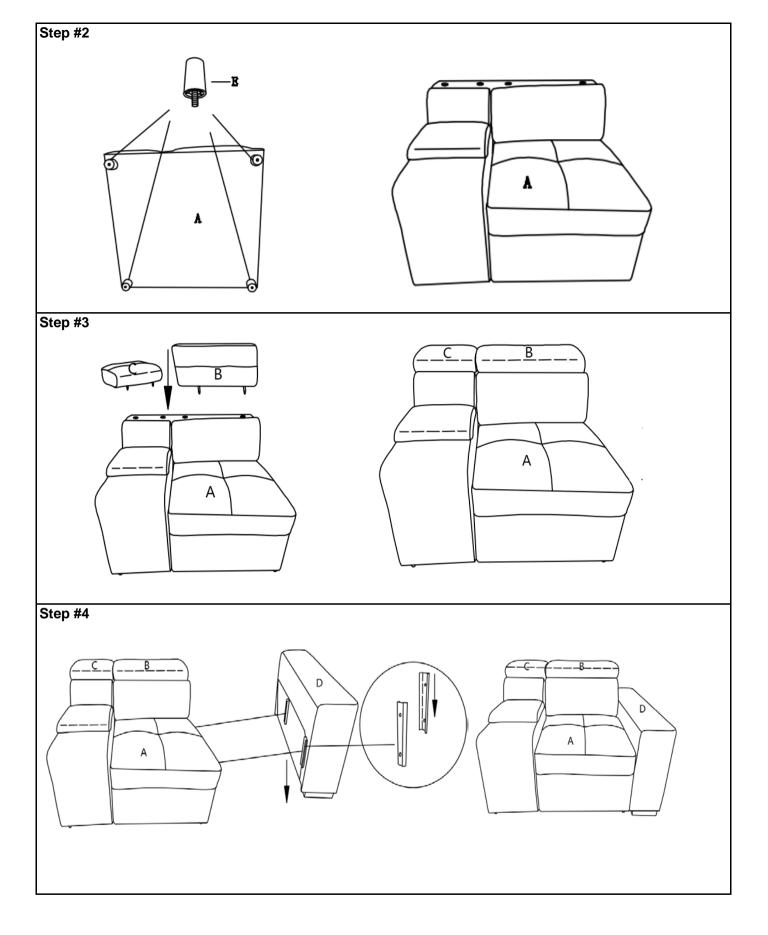

## Assembly Instruction (1/2) Left Side 2-Seater with Adjustable Headrests and Pull-out Bed

Parts are stored at the bottom of the seat, please take out for assembly. (LSF ARM stored in 2-Seater Corner Seat )

#### Component list

| No | Drawing | Qty | Description                       |  |
|----|---------|-----|-----------------------------------|--|
| А  |         | 1   | LSF 2 SEATER                      |  |
| В  |         | 2   | ADJUSTABLE HEADREST               |  |
| С  |         | 1   | LSF ARM ( ARM IS PACKED IN -2CR ) |  |
| Е  | •       | 2   | PLASTIC LEG(φ60x50mm)             |  |

# Assembly Instruction (2/2) Right Side Chair with Adjustable Headrest and Console

Parts are stored at the bottom of the seat, please take out for assembly.

**Note:** Do not use power tools for assembly. Power tools increase the risk of over tightening which lead to splitting or cracking the wood.

#### Component list

| No | Drawing | Qty | Description           |
|----|---------|-----|-----------------------|
| Α  |         | 1   | RSF CHAIR & CONSOLE   |
| В  |         | 1   | ADJUSTABLE HEADREST   |
| С  | (B) (B) | 1   | CONSOLE HEADREST      |
| D  |         | 1   | RSF ARM               |
| E  |         | 4   | PLASTIC LEG(φ60x50mm) |