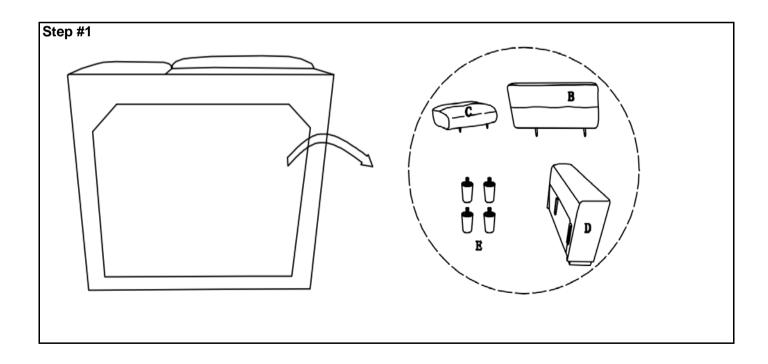

# Assembly Instruction (2/2) Right Side Chair with Adjustable Headrest and Console

Parts are stored at the bottom of the seat, please take out for assembly.

**Note:** Do not use power tools for assembly. Power tools increase the risk of over tightening which lead to splitting or cracking the wood.

#### Component list

| No | Drawing | Qty | Description           |
|----|---------|-----|-----------------------|
| Α  |         | 1   | RSF CHAIR & CONSOLE   |
| В  |         | 1   | ADJUSTABLE HEADREST   |
| С  | (B) (B) | 1   | CONSOLE HEADREST      |
| D  |         | 1   | RSF ARM               |
| E  |         | 4   | PLASTIC LEG(φ60x50mm) |