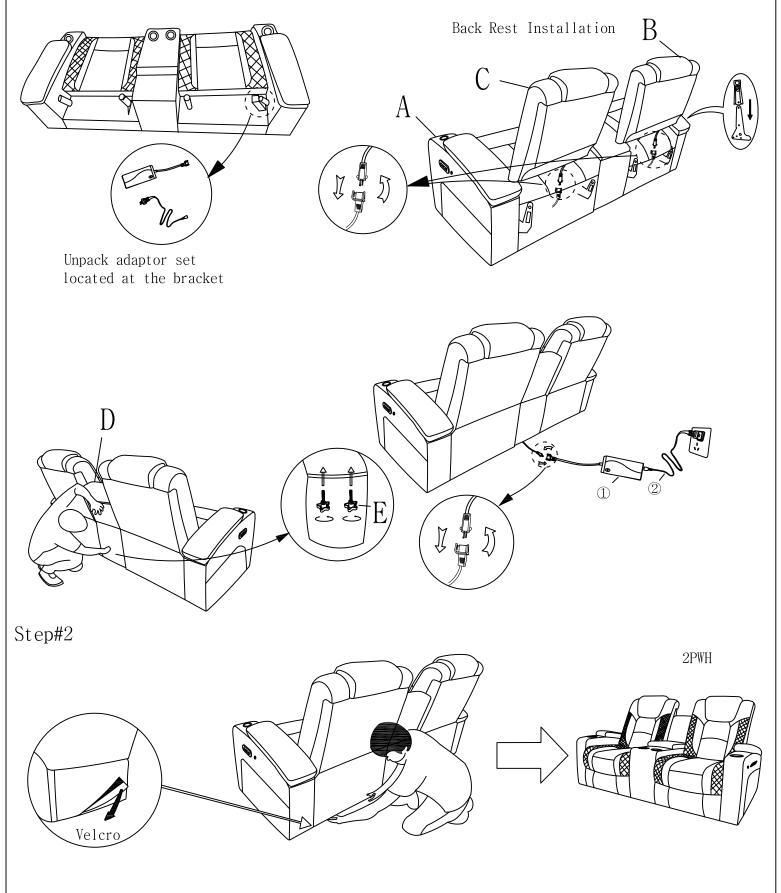

#### Step#1

Align the female brackets at the back onto the male brackets at the seat, insert back rest to the seat then push to the end and make sure it is fixed in position securely. Assemble the console backrest to the seat and then, fasten star knob bolt through the hole behind middle of the sofa. Connecting the wire from back rest to seat for power headrest.