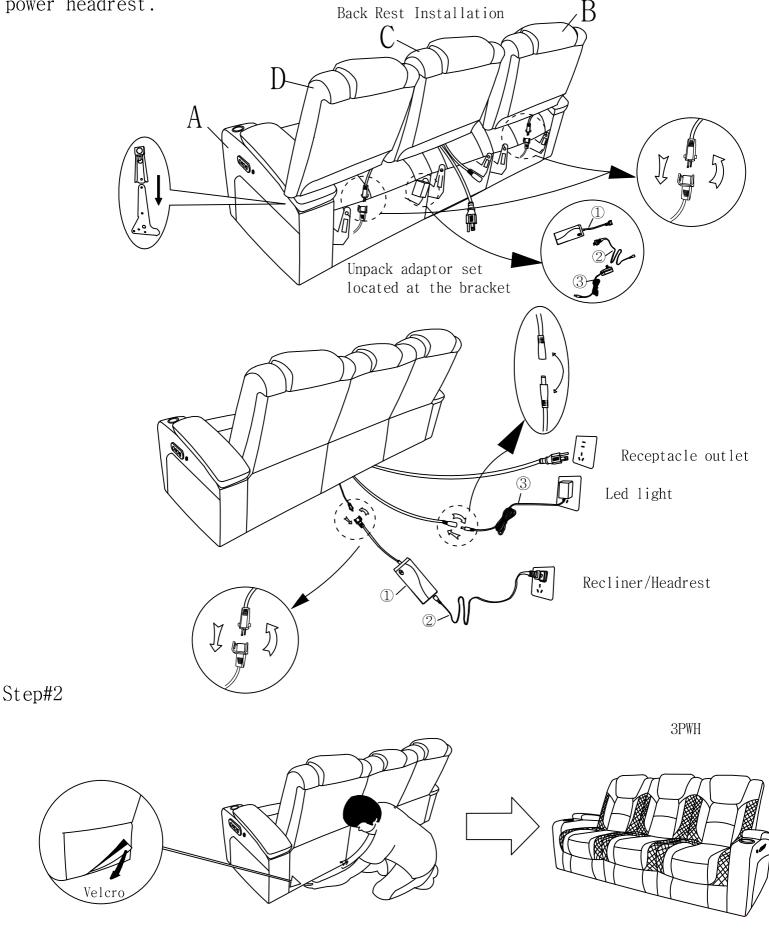

# Assembly Instruction Power Double Reclining Sofa with Center Drop-Down Cup Holders

NOTE: Do not use power tools for assembly. Power tools increase the risk of over tightening which lead to splitting or cracking the wood.

## COMPONENT LIST

| NO. | DRAWING | QTY | DESCRIPTION      |
|-----|---------|-----|------------------|
| А   |         | 1PC | SEAT WITH WIRE   |
| В   | R       | 1PC | LSF BACK REST    |
| С   | R       | 1PC | MIDDLE BACK REST |
| D   | H       | 1PC | RSF BACK REST    |

## HARDWARE LIST

| NO. | DRAWING                                                                                                                                                                                                                                                                                                                                                                                                                                                                                                                                                                                                                                                                                                                                                                                                                                                                                                                                                                                                                                                                                                                                                                                                                                                                                                                                                                                                                                                                                                                                                                                                                                                                                                                                                                                                                                                                                                                                                                                                                                                                                                                        | QTY | DESCRIPTION                     |
|-----|--------------------------------------------------------------------------------------------------------------------------------------------------------------------------------------------------------------------------------------------------------------------------------------------------------------------------------------------------------------------------------------------------------------------------------------------------------------------------------------------------------------------------------------------------------------------------------------------------------------------------------------------------------------------------------------------------------------------------------------------------------------------------------------------------------------------------------------------------------------------------------------------------------------------------------------------------------------------------------------------------------------------------------------------------------------------------------------------------------------------------------------------------------------------------------------------------------------------------------------------------------------------------------------------------------------------------------------------------------------------------------------------------------------------------------------------------------------------------------------------------------------------------------------------------------------------------------------------------------------------------------------------------------------------------------------------------------------------------------------------------------------------------------------------------------------------------------------------------------------------------------------------------------------------------------------------------------------------------------------------------------------------------------------------------------------------------------------------------------------------------------|-----|---------------------------------|
| 1   | the state of the s | 1PC | ADAPTOR                         |
| 2   | N                                                                                                                                                                                                                                                                                                                                                                                                                                                                                                                                                                                                                                                                                                                                                                                                                                                                                                                                                                                                                                                                                                                                                                                                                                                                                                                                                                                                                                                                                                                                                                                                                                                                                                                                                                                                                                                                                                                                                                                                                                                                                                                              | 1PC | PLUG WITH WIRE                  |
| 3   |                                                                                                                                                                                                                                                                                                                                                                                                                                                                                                                                                                                                                                                                                                                                                                                                                                                                                                                                                                                                                                                                                                                                                                                                                                                                                                                                                                                                                                                                                                                                                                                                                                                                                                                                                                                                                                                                                                                                                                                                                                                                                                                                | 1PC | PLUG WITH WIRE<br>FOR LED LIGHT |

Step#1

Align the female brackets at the back onto the male brackets at the seat, insert back rest to the seat then push to the end and make sure it is fixed in position securely.Connecting the wire from back rest to seat for power headrest.