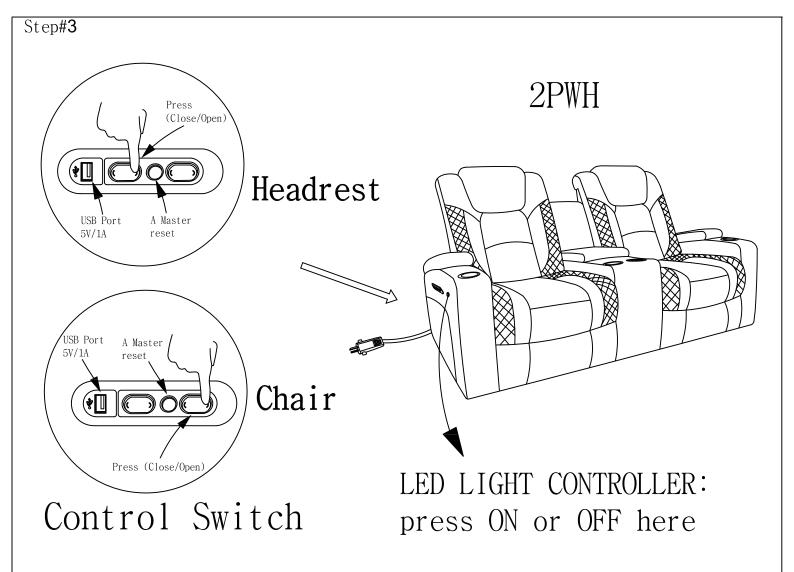

#### Step#1

Align the female brackets at the back onto the male brackets at the seat, insert back rest to the seat then push to the end and make sure it is fixed in position securely. Assemble the console backrest to the seat and then, fasten star knob bolt through the hole behind middle of the sofa. Connecting the wire from back rest to seat for power headrest.