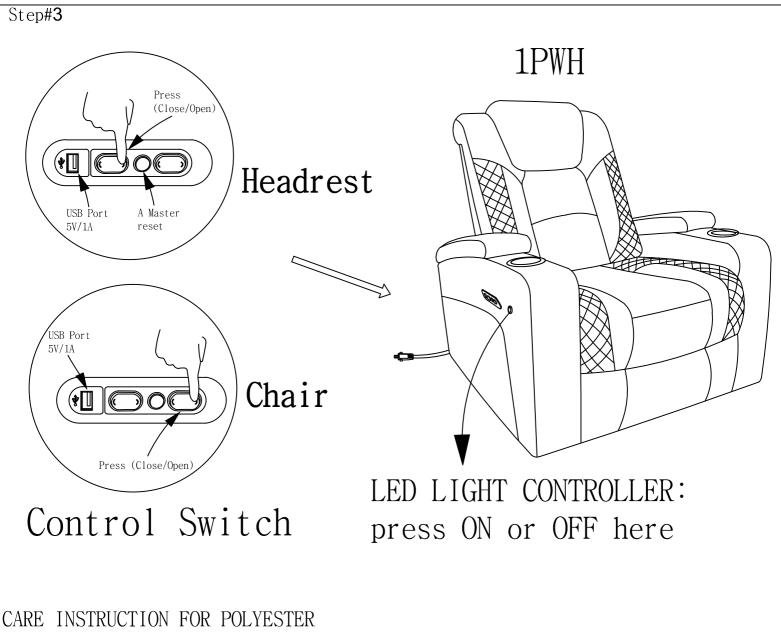

## Step#1

Align the female brackets at the back onto the male brackets at the seat, insert back rest to the seat then push to the end and make sure it is fixed in position securely.Connecting the wire from back rest to seat for power headrest.