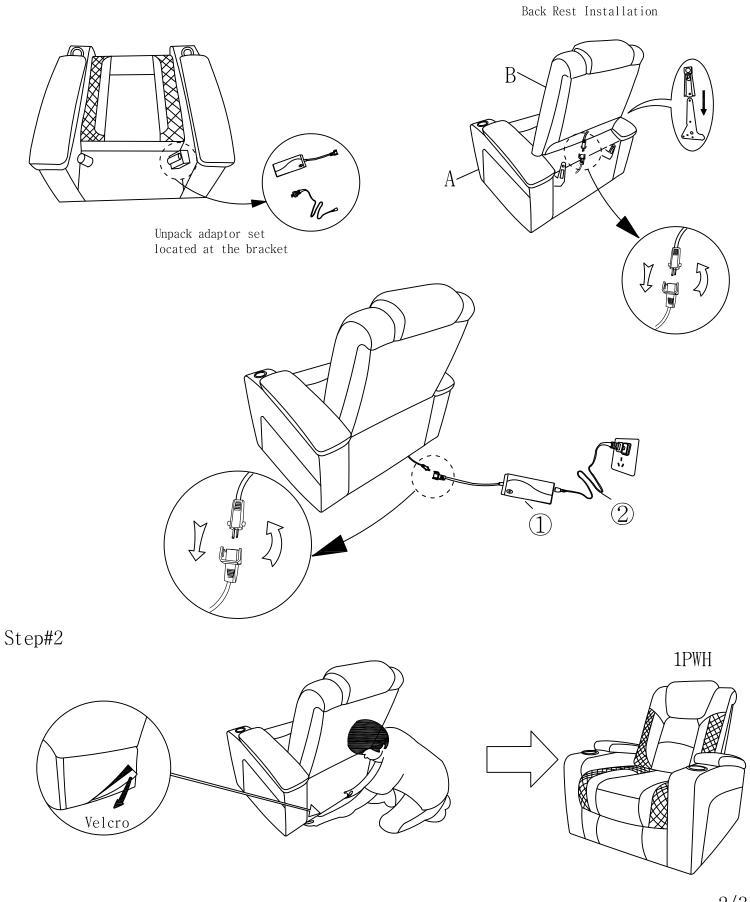

## Step#1

Align the female brackets at the back onto the male brackets at the seat, insert back rest to the seat then push to the end and make sure it is fixed in position securely.Connecting the wire from back rest to seat for power headrest.