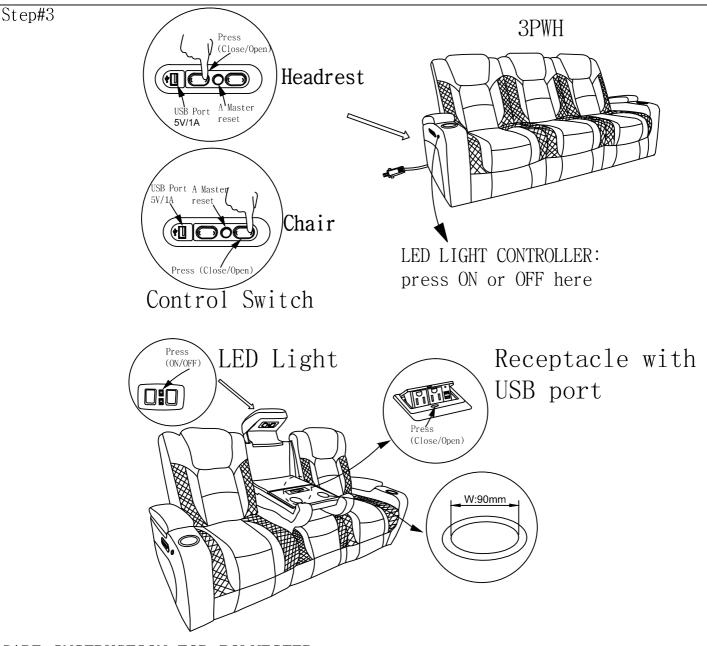

# Assembly Instruction Power Double Reclining Sofa with Center Drop-Down Cup Holders

NOTE: Do not use power tools for assembly. Power tools increase the risk of over tightening which lead to splitting or cracking the wood.