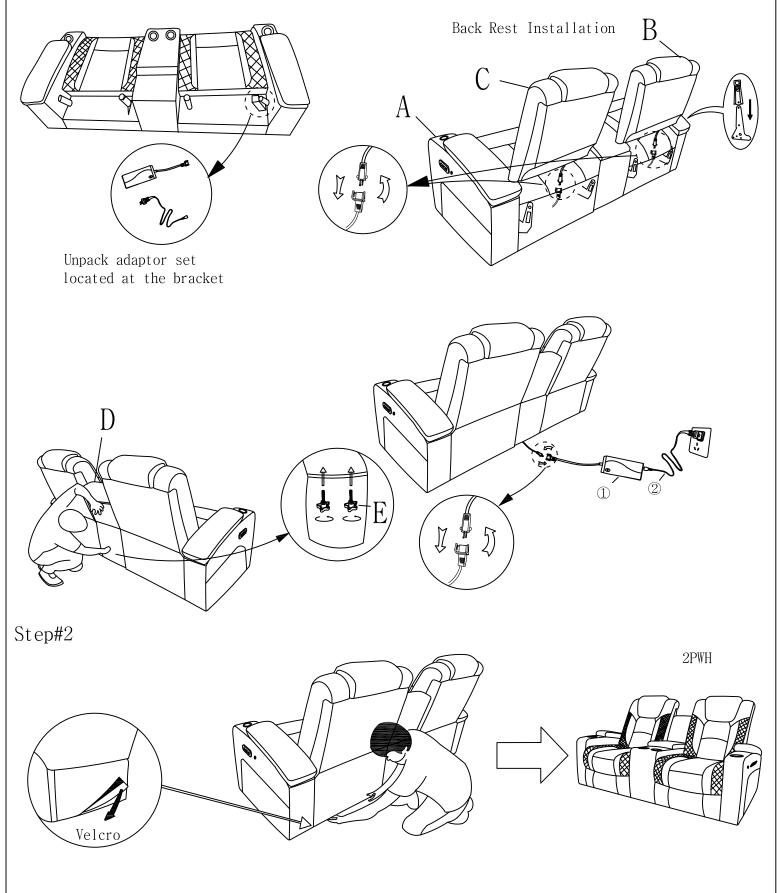

### Step#1

Align the female brackets at the back onto the male brackets at the seat, insert back rest to the seat then push to the end and make sure it is fixed in position securely. Assemble the console backrest to the seat and then, fasten star knob bolt through the hole behind middle of the sofa. Connecting the wire from back rest to seat for power headrest.

Step#1

Align the female brackets at the back onto the male brackets at the seat, insert back rest to the seat then push to the end and make sure it is fixed in position securely.Connecting the wire from back rest to seat for power headrest.