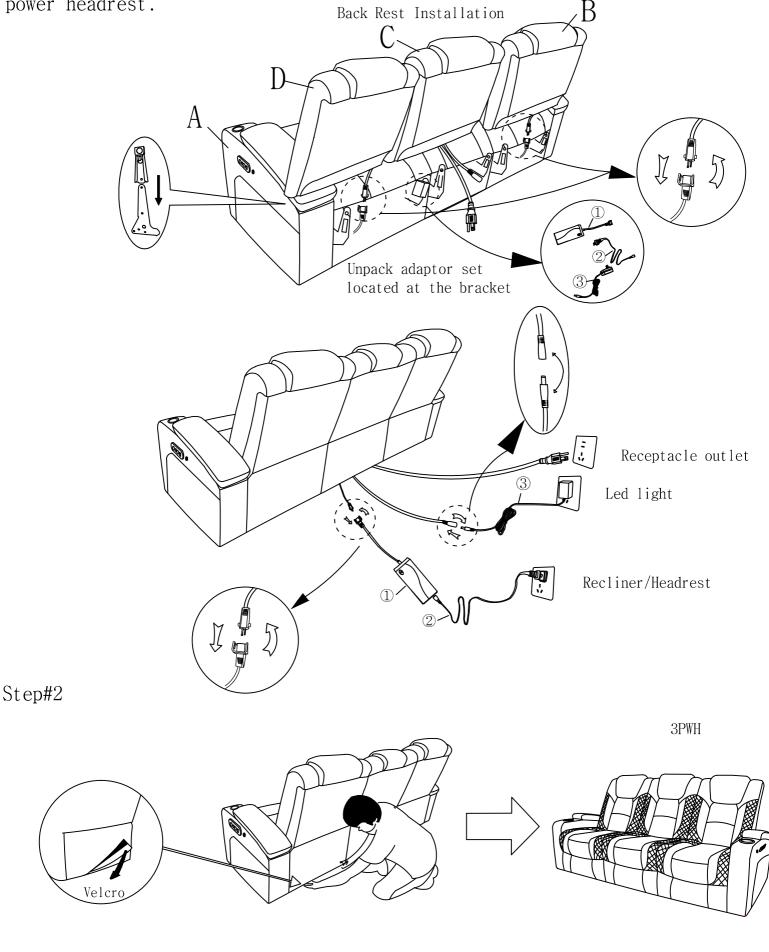

### Step#1

Align the female brackets at the back onto the male brackets at the seat, insert back rest to the seat then push to the end and make sure it is fixed in position securely. Assemble the console backrest to the seat and then, fasten star knob bolt through the hole behind middle of the sofa. Connecting the wire from back rest to seat for power headrest.

Step#1

Align the female brackets at the back onto the male brackets at the seat, insert back rest to the seat then push to the end and make sure it is fixed in position securely.Connecting the wire from back rest to seat for power headrest.