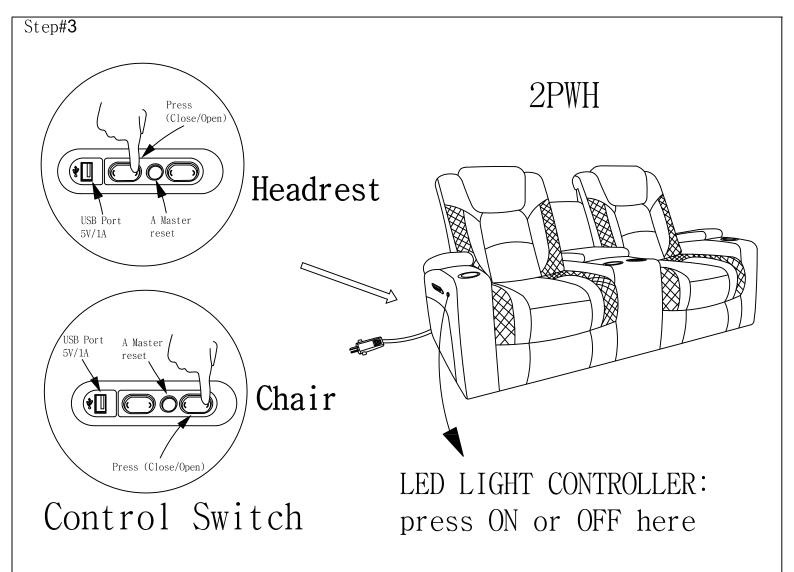

### Step#1

Align the female brackets at the back onto the male brackets at the seat, insert back rest to the seat then push to the end and make sure it is fixed in position securely. Assemble the console backrest to the seat and then, fasten star knob bolt through the hole behind middle of the sofa. Connecting the wire from back rest to seat for power headrest.

Step#1

Align the female brackets at the back onto the male brackets at the seat, insert back rest to the seat then push to the end and make sure it is fixed in position securely.Connecting the wire from back rest to seat for power headrest.