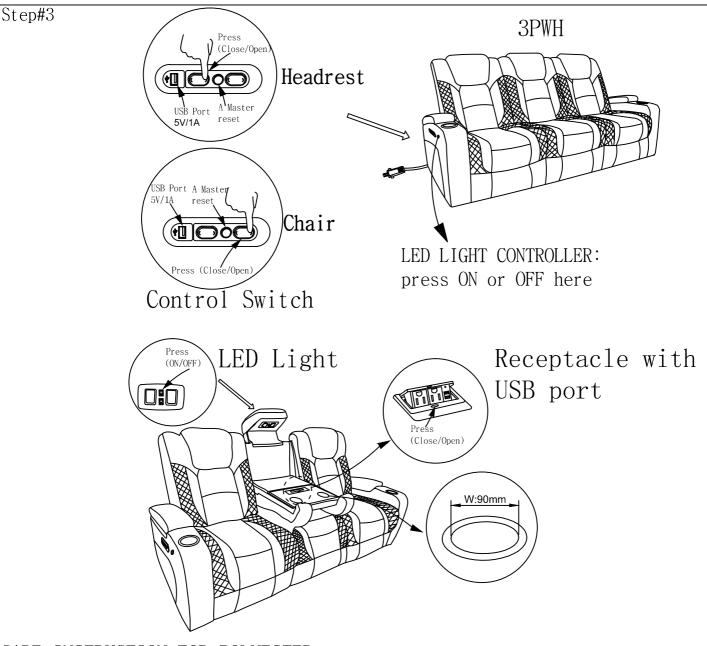

Step#1

Align the female brackets at the back onto the male brackets at the seat, insert back rest to the seat then push to the end and make sure it is fixed in position securely.Connecting the wire from back rest to seat for power headrest.