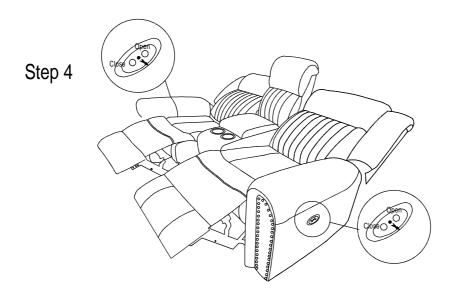

|            | 1   | CONSOLE BACK REST |
| Е   |            | 1   | LSF EAR           |
| F   | <b>V</b>   | 1   | RSF EAR           |
| G   |            | 1   | PLUG WITH WIRE    |

| NO. | HARDWARE LIST | QTY | DESCRIPTION |
|-----|---------------|-----|-------------|
| Н   | Hammann       | 2   | BOLT        |





Step 2





MADE IN VIETNAM

Page: 1/3

### **ASSEMBLING INSTRUCTIONS**

### POWER DOUBLE RECLINING LOVE SEAT WITH CENTER CONSOLE

Step 3 # Align the femal metal bracket at the back onto the male metal bracket at the seat, insert back rest to the seat then push to the end and make sure it is fixed in position securely.

Step 4 # Align the metal bracket at the ear onto the male metal bracket at the back rest, push the ear down and make sune it is fixed in position securely.



## Step 5 # Completed



#### CARE INTRUCTION POLYESTER FURNITURE

In order to maintain the original appearance of your polyester, please follow below simple care procedures.

°Avoid exposing furniture directly to sunlight or heating and air conditioning outlets. Exposure to sunlight or heating and air conditioning outlets will fade/damage polyester.

°Wipe gently with a damp soft cloth to remove dust , dirt and any grime build up.

MADE IN VIETNAM Page: 2/3



# CARE INSTRUCTION FOR POLYESTER: In order to maintain the original appearance of your polyester furniture, please follow below simple care procedure.

- Avoid exposing furnitere directly to sunlight or heating and air conditioning outlets. exposure to sunlight or heating and air conditioning outlrts will fade/damage polyester.
-