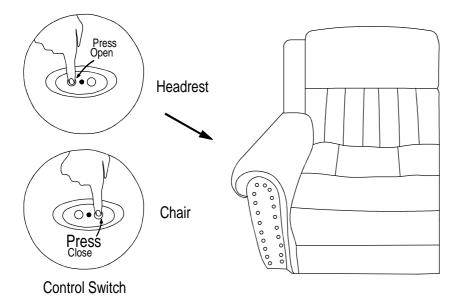

tep 1 # Align the femal metal bracket at the back onto the male metal bracket at the seat, insert back rest to the seat then push to the end and make sure it is fixed in position securely.

Step 2 # Align the metal bracket at the ear onto the male metal bracket at the back rest, push the ear down and make sune it is fixed in position securely.



#### CARE INTRUCTION POLYESTER FURNITURE

In order to maintain the original appearance of your polyester, please follow below simple care procedures.

°Avoid exposing furniture directly to sunlight or heating and air conditioning outlets. Exposure to sunlight or heating and air conditioning outlets will fade/damage polyester.

°Wipe gently with a damp soft cloth to remove dust , dirt and any grime build up.

MADE IN VIETNAM Page: 1/2

### Step 5



# CARE INSTRUCTION FOR POLYESTER: In order to maintain the original appearance of your polyester furniture, please follow below simple care procedure.

- Avoid exposing furnitere directly to sunlight or heating and air conditioning outlets. exposure to sunlight or heating and air conditioning outlrts will fade/damage polyester.
- Wipe gently with a damp soft cloth to remove dust, dirt and any grime build up.

## ⚠ WARNING

- Disconnect the electrical plug from the wall outlet before cleaning, moving, serving or when not in use for an extended period of time.
- Plug directly into a wall outlet. Do not use an extension cord or adaptor.
- Check the condition of the power transformers, electrical cords, plugs and connectors monthly. Keeps the power adaptor and electrical cords away from heat