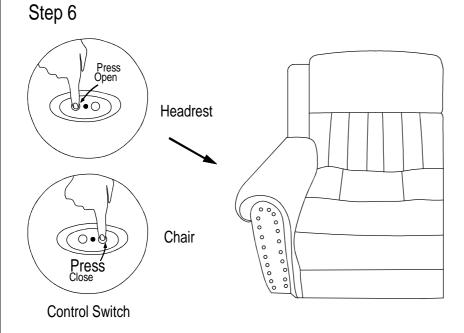

the femal metal bracket at the back onto the male metal bracket at the seat, insert back rest to the seat then push to the end and make sure it is fixed in position securely.

Step 4 # Align the metal bracket at the ear onto the male metal bracket at the back rest, push the ear down and make sune it is fixed in position securely.



## Step 5 # Completed



#### CARE INTRUCTION POLYESTER FURNITURE

In order to maintain the original appearance of your polyester, please follow below simple care procedures.

°Avoid exposing furniture directly to sunlight or heating and air conditioning outlets. Exposure to sunlight or heating and air conditioning outlets will fade/damage polyester.

°Wipe gently with a damp soft cloth to remove dust , dirt and any grime build up.

MADE IN VIETNAM Page: 2/3



# CARE INSTRUCTION FOR POLYESTER: In order to maintain the original appearance of your polyester furniture, please follow below simple care procedure.

- Avoid exposing furnitere directly to sunlight or heating and air conditioning outlets. exposure to sunlight or heating and air conditioning outlrts will fade/damage polyester.
- Wipe gently with a damp soft cloth to remove dust, dirt and any grime build up.



- Disconnect the electrical plug from the wall outlet before cleaning, moving, serving or when not in use for an extended period of time.
- Plug directly into a wall outlet. Do not use an extension cord or adaptor.
- Check the condition of the power transformers, electrical cords, plugs and connectors monthly. Keeps the power adaptor and electrical cords away from heat sources. Ne