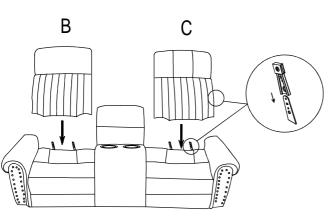

### POWER DOUBLE RECLINING LOVE SEAT WITH CENTER CONSOLE

Step 3 # Align the femal metal bracket at the back onto the male metal bracket at the seat, insert back rest to the seat then push to the end and make sure it is fixed in position securely.

Step 4 # Align the metal bracket at the ear onto the male metal bracket at the back rest, push the ear down and make sune it is fixed in position securely.