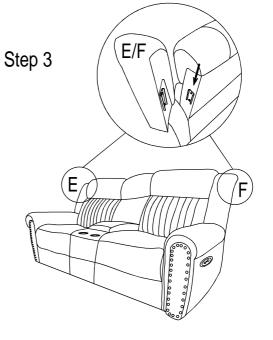

Step 1 # Align the femal metal bracket at the back onto the male metal bracket at the seat, insert back rest to the seat then push to the end and make sure it is fixed in position securely.

Step 2 # Align the metal bracket at the ear onto the male metal bracket at the back rest, push the ear down and make sune it is fixed in position securely.