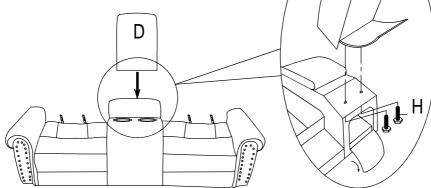

## **ASSEMBLING INSTRUCTIONS**

POWER DOUBLE RECLINING LOVE SEAT WITH CENTER CONSOLE

CONSOLE BACK REST IS STORED IN THE BOTTOM OF THE SEAT, PLESAE TAKE OUT FOR ASSEMBLY.

| NO. | PARTS LIST | QTY | DESCRIPTION       |
|-----|------------|-----|-------------------|
| А   |            | 1   | SEAT              |
| В   |            | 1   | LSF BACK REST     |
| С   |            | 1   | RSF BACK REST     |
| D   |            | 1   | CONSOLE BACK REST |
| Е   |            | 1   | LSF EAR           |
| F   | <b>V</b>   | 1   | RSF EAR           |
| G   |            | 1   | PLUG WITH WIRE    |

| NO. | HARDWARE LIST | QTY | DESCRIPTION |
|-----|---------------|-----|-------------|
| Н   | Hammann       | 2   | BOLT        |

Step 2

MADE IN VIETNAM

Page: 1/3