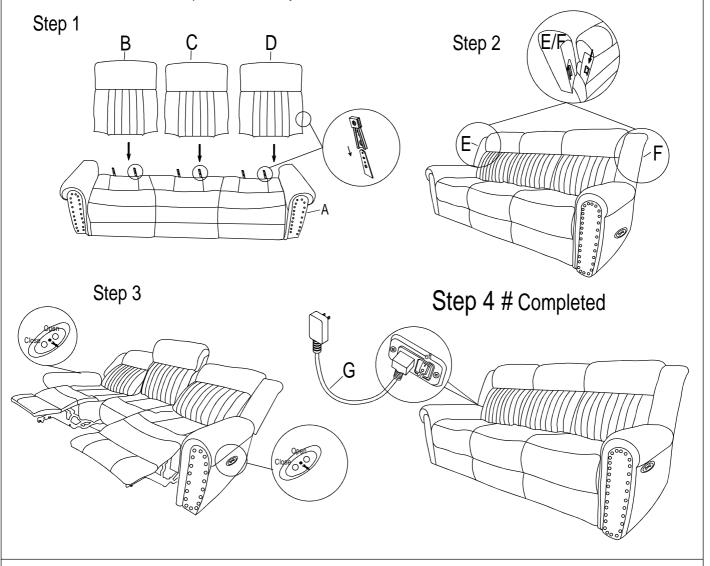

## **ASSEMBLING INSTRUCTIONS**

POWER DOUBLE RECLINING LOVE SEAT WITH CENTER CONSOLE

CONSOLE BACK REST IS STORED IN THE BOTTOM OF THE SEAT, PLESAE TAKE OUT FOR ASSEMBLY.

| NO. | PARTS LIST | QTY | DESCRIPTION       |
|-----|------------|-----|-------------------|
| А   |            | 1   | SEAT              |
| В   |            | 1   | LSF BACK REST     |
| С   |            | 1   | RSF BACK REST     |
| D   |            | 1   | CONSOLE BACK REST |
| Е   |            | 1   | LSF EAR           |
| F   | <b>V</b>   | 1   | RSF EAR           |
| G   |            | 1   | PLUG WITH WIRE    |

| NO. | HARDWARE LIST | QTY | DESCRIPTION |
|-----|---------------|-----|-------------|
| Н   | Hammann       | 2   | BOLT        |

Step 2

MADE IN VIETNAM

Page: 1/3

### POWER DOUBLE RECLINING LOVE SEAT WITH CENTER CONSOLE

Step 3 # Align the femal metal bracket at the back onto the male metal bracket at the seat, insert back rest to the seat then push to the end and make sure it is fixed in position securely.

Step 4 # Align the metal bracket at the ear onto the male metal bracket at the back rest, push the ear down and make sune it is fixed in position securely.

## Step 5 # Completed