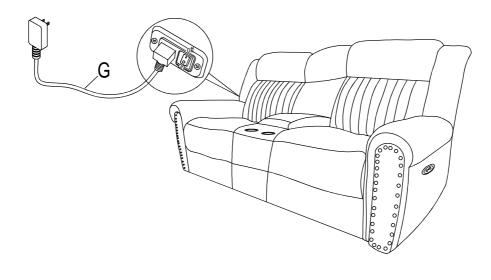

## **ASSEMBLING INSTRUCTIONS**

POWER DOUBLE RECLINING LOVE SEAT WITH CENTER CONSOLE

CONSOLE BACK REST IS STORED IN THE BOTTOM OF THE SEAT, PLESAE TAKE OUT FOR ASSEMBLY.

| NO. | PARTS LIST | QTY | DESCRIPTION       |
|-----|------------|-----|-------------------|
| А   |            | 1   | SEAT              |
| В   |            | 1   | LSF BACK REST     |
| С   |            | 1   | RSF BACK REST     |
| D   |            | 1   | CONSOLE BACK REST |
| Е   |            | 1   | LSF EAR           |
| F   | <b>V</b>   | 1   | RSF EAR           |
| G   |            | 1   | PLUG WITH WIRE    |

## Step 5 # Completed