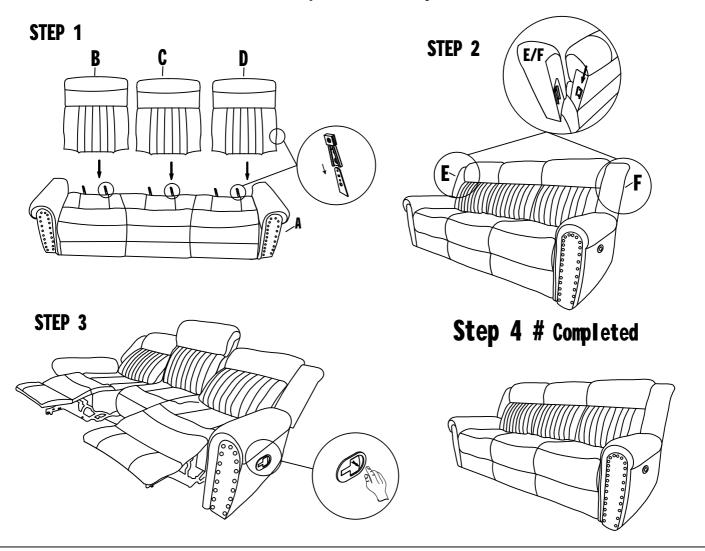

Step 1 # Align the femal metal bracket at the back onto the male metal bracket at the seat, insert back rest to the seat then push to the end and make sure it is fixed in position securely.

Step 2 # Align the metal bracket at the ear onto the male metal bracket at the back rest, push the ear down and make sune it is fixed in position securely.