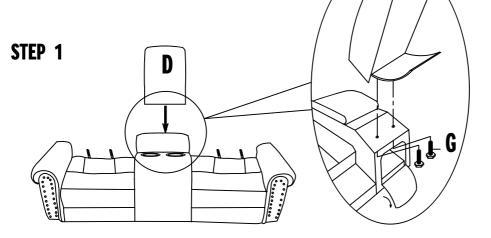

### DOUBLE RECLINING LOVE SEAT WITH CENTER CONSOLE

CONSOLE BACK REST IS STORED IN THE BOTTOM OF THE SEAT, PLESAE TAKE OUT FOR ASSEMBLY.

| NO. | PARTS LIST | QTY | DESCRIPTION       |
|-----|------------|-----|-------------------|
| A   |            | 1   | SEAT              |
| В   |            | 1   | LSF BACK REST     |
| C   |            | 1   | RSF BACK REST     |
| D   |            | 1   | CONSOLE BACK REST |
| Ε   |            | 1   | LSF EAR           |
| F   | V          | 1   | RSF EAR           |

| NO. | HARDWARE LIST | QTY | DESCRIPTION |
|-----|---------------|-----|-------------|
| G   |               | 2   | BOLT        |

MADE IN VIETNAM