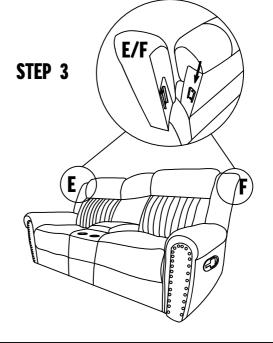

### DOUBLE RECLINING LOVE SEAT WITH CENTER CONSOLE

Step 3 # Align the femal metal bracket at the back onto the male metal bracket at the seat, insert back rest to the seat then push to the end and make sure it is fixed in position securely. Step 4 # Align the metal bracket at the ear onto the male metal bracket at the back rest, push the ear down and make sune it is fixed in position securely.