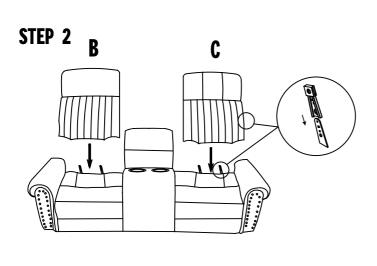

### DOUBLE RECLINING LOVE SEAT WITH CENTER CONSOLE

CONSOLE BACK REST IS STORED IN THE BOTTOM OF THE SEAT, PLESAE TAKE OUT FOR ASSEMBLY.

| NO. | PARTS LIST | QTY | DESCRIPTION       |
|-----|------------|-----|-------------------|
| A   |            | 1   | SEAT              |
| В   |            | 1   | LSF BACK REST     |
| C   |            | 1   | RSF BACK REST     |
| D   |            | 1   | CONSOLE BACK REST |
| Ε   |            | 1   | LSF EAR           |
| F   | V          | 1   | RSF EAR           |