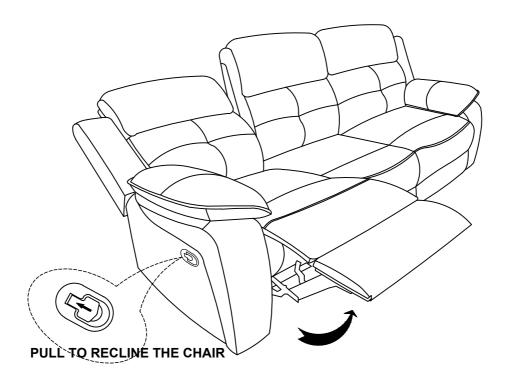

ets, it is recommended to Install protective pads under all legs and supports to avoid/prevent from damages/scratches and discoloration.

### **Assembly Instruction**

#### Double Reclining Sofa



# Back Rests are stored in the bottom of sofa, please take out it for assembly .

Note: Do not use power tools for assembly. Power tools increase the risk of over tightening which lead to spliting or cracking the wood.

## Component list

| No | Drawing | Qty | Description      |
|----|---------|-----|------------------|
| Α  |         | 1   | SEAT             |
| В  |         | 1   | LSF BACK REST    |
| С  |         | 1   | MIDDLE BACK REST |
| D  |         | 1   | RSF BACK REST    |
| E  |         | 1   | LSF EAR          |
| F  |         | 1   | RSF EAR          |

# Step #1



# Step #2





#### Care Instruction for Polished Microfiber Furniture:

In order to maintain the original appearance of your Polished Microfiber Furniture,

please follow below simple care procedures:

- Avoid exposing furniture directly to sunlight or heating and air conditioning outlets. Sunlight and or exposure to heating and air conditioning outlets will fade/damage Polished Microfiber.
- Vacuum or wipe with a soft cloth to remove dust.



For items use on wooden floor, hard surfaces or carpets, it is recommended to Install protective pads under all legs and supports to avoid/prevent from damages/scratches and discoloration.