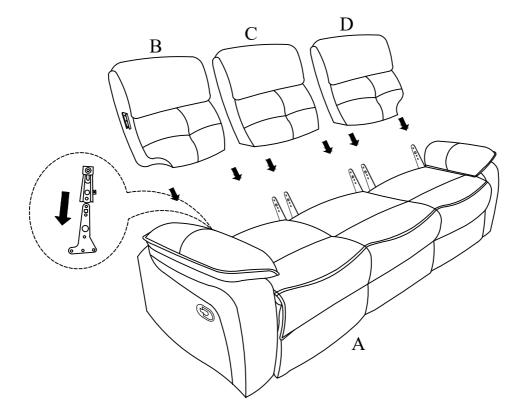

# Step #1

# Back Rests are stored in the bottom of sofa, please take out it for assembly .

Note: Do not use power tools for assembly. Power tools increase the risk of over tightening which lead to spliting or cracking the wood.

## Component list

| No | Drawing | Qty | Description      |
|----|---------|-----|------------------|
| Α  |         | 1   | SEAT             |
| В  |         | 1   | LSF BACK REST    |
| С  |         | 1   | MIDDLE BACK REST |
| D  |         | 1   | RSF BACK REST    |
| E  |         | 1   | LSF EAR          |
| F  |         | 1   | RSF EAR          |