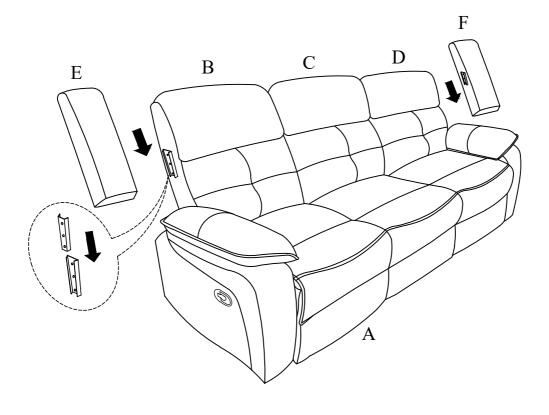

#### Double Reclining Sofa

# Back Rests are stored in the bottom of sofa, please take out it for assembly .

Note: Do not use power tools for assembly. Power tools increase the risk of over tightening which lead to spliting or cracking the wood.

## Component list

| No | Drawing | Qty | Description      |
|----|---------|-----|------------------|
| Α  |         | 1   | SEAT             |
| В  |         | 1   | LSF BACK REST    |
| С  |         | 1   | MIDDLE BACK REST |
| D  |         | 1   | RSF BACK REST    |
| E  |         | 1   | LSF EAR          |
| F  |         | 1   | RSF EAR          |

# Step #1