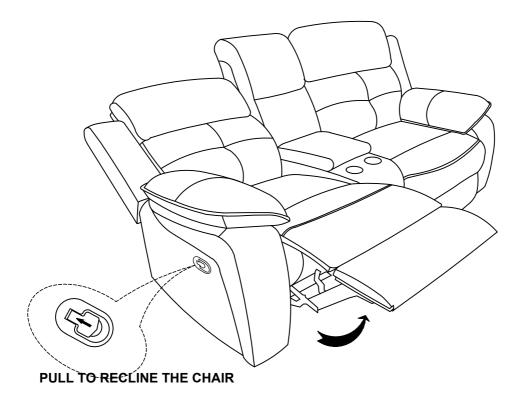

#### **Assembly Instruction**

Double Glider Reclining Love Seat with Center Console



Back Rests are stored in the bottom of love seat, please take out it for assembly .

Note: Do not use power tools for assembly. Power tools increase the risk of over tightening which lead to spliting or cracking the wood.

## Component list

| No | Drawing | Qty | Description   |
|----|---------|-----|---------------|
| Α  |         | 1   | SEAT          |
| В  |         | 1   | LSF BACK REST |
| С  |         | 1   | CONSOLE BACK  |
| D  |         | 1   | RSF BACK REST |
| E  |         | 1   | LSF EAR       |
| F  |         | 1   | RSF EAR       |

# Step #1



# Step #2





#### Care Instruction for Polished Microfiber Furniture:

In order to maintain the original appearance of your Polished Microfiber Furniture,

please follow below simple care procedures:

- Avoid exposing furniture directly to sunlight or heating and air conditioning outlets. Sunlight and or exposure to heating and air conditioning outlets will fade/damage Polished Microfiber.
- Vacuum or wipe with a soft cloth to remove dust.



For items use on wooden floor, hard surfaces or carpets, it is recommended to Install protective pads under all legs and supports to avoid/prevent from damages/scratches and discoloration.

### **Assembly Instruction**

#### Double Reclining Sofa



# Back Rests are stored in the bottom of sofa, please take out it for assembly .

Note: Do not use power tools for