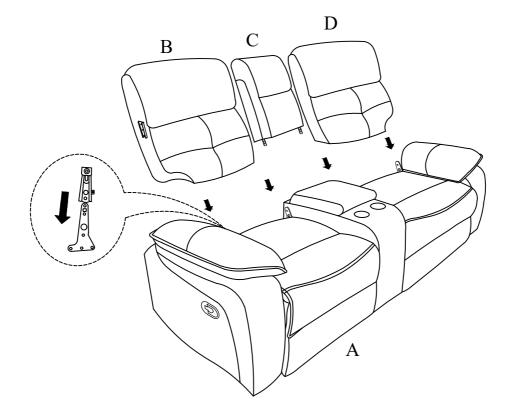

# Step #1

#### **Assembly Instruction**

Double Glider Reclining Love Seat with Center Console

Back Rests are stored in the bottom of love seat, please take out it for assembly .

Note: Do not use power tools for assembly. Power tools increase the risk of over tightening which lead to spliting or cracking the wood.

## Component list

| No | Drawing | Qty | Description   |
|----|---------|-----|---------------|
| Α  |         | 1   | SEAT          |
| В  |         | 1   | LSF BACK REST |
| С  |         | 1   | CONSOLE BACK  |
| D  |         | 1   | RSF BACK REST |
| E  |         | 1   | LSF EAR       |
| F  |         | 1   | RSF EAR       |