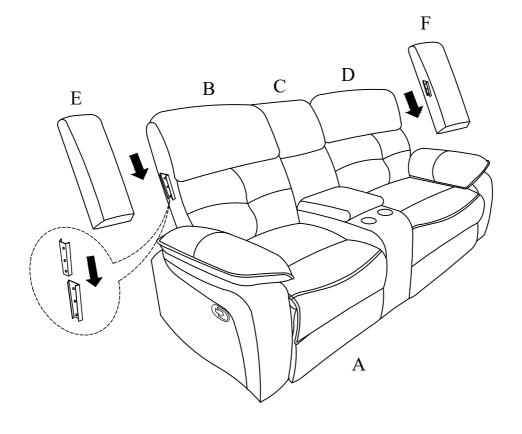

# Step #2

## Component list

| No | Drawing | Qty | Description   |
|----|---------|-----|---------------|
| Α  |         | 1   | SEAT          |
| В  |         | 1   | LSF BACK REST |
| С  |         | 1   | CONSOLE BACK  |
| D  |         | 1   | RSF BACK REST |
| E  |         | 1   | LSF EAR       |
| F  |         | 1   | RSF EAR       |