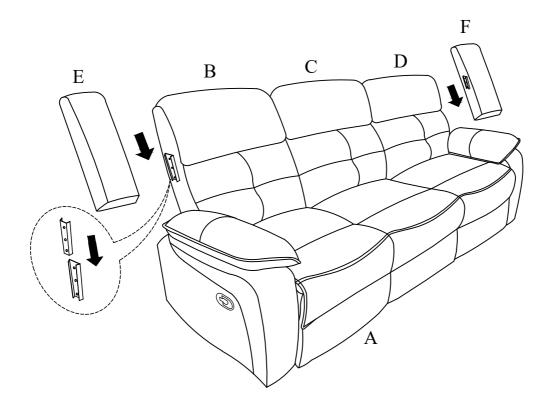

#### Component list

| No | Drawing | Qty | Description      |
|----|---------|-----|------------------|
| Α  |         | 1   | SEAT             |
| В  |         | 1   | LSF BACK REST    |
| С  |         | 1   | MIDDLE BACK REST |
| D  |         | 1   | RSF BACK REST    |
| E  |         | 1   | LSF EAR          |
| F  |         | 1   | RSF EAR          |

## Step #2