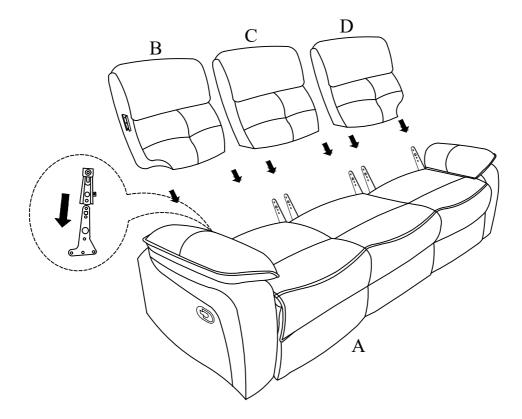

#### Component list

| No | Drawing | Qty | Description      |
|----|---------|-----|------------------|
| Α  |         | 1   | SEAT             |
| В  |         | 1   | LSF BACK REST    |
| С  |         | 1   | MIDDLE BACK REST |
| D  |         | 1   | RSF BACK REST    |
| E  |         | 1   | LSF EAR          |
| F  |         | 1   | RSF EAR          |

## Step #1