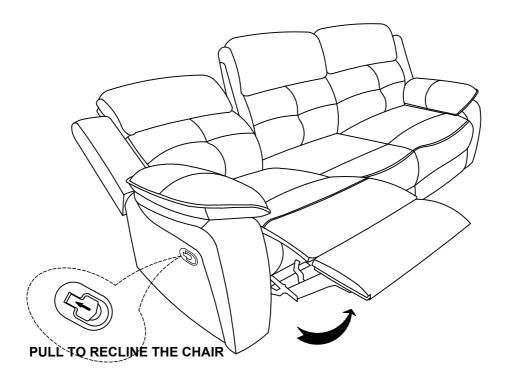

# **Assembly Instruction**

ITEM NO: 194S8599BR-3 Double Reclining Sofa



Back Rests are stored in the bottom of sofa, please take out it for assembly .

Note: Do not use power tools for assembly. Power tools increase the risk of over tightening which lead to spliting or cracking the wood.

#### Component list

| No | Drawing | Qty | Description      |
|----|---------|-----|------------------|
| Α  |         | 1   | SEAT             |
| В  |         | 1   | LSF BACK REST    |
| С  |         | 1   | MIDDLE BACK REST |
| D  |         | 1   | RSF BACK REST    |
| E  |         | 1   | LSF EAR          |
| F  |         | 1   | RSF EAR          |

## Step #1



## Step #2





#### Care Instruction for Polished Microfiber Furniture:

In order to maintain the original appearance of your Polished Microfiber Furniture,

please follow below simple care procedures:

- Avoid exposing furniture directly to sunlight or heating and air conditioning outlets. Sunlight and or exposure to heating and air conditioning outlets will fade/damage Polished Microfiber.
- Vacuum or wipe with a soft cloth to remove dust.



For items use on wooden floor, hard surfaces or carpets, it is recommended to Install protective pads under all legs and supports to avoid/prevent from damages/scratches and discoloration.