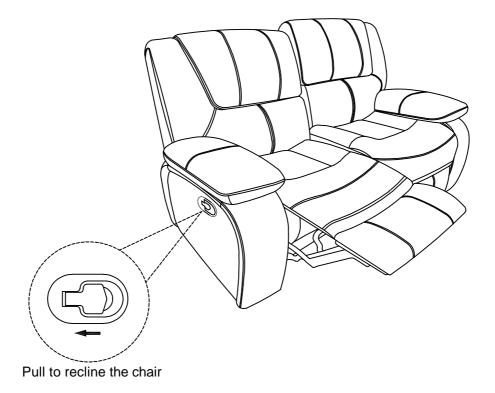

#### ITEM NO: 194S8570#2

## Assembly Instruction Double Reclining Love Seat



Note: Do not use power tools for assembly. Power tools increase the risk of over tightening which lead to splitting or cracking the wood.

## Component list

| No | Drawing | Qty | Description   |
|----|---------|-----|---------------|
| A  |         | 1   | SEAT          |
| В  |         | 1   | LSF BACK REST |
| С  |         | 1   | RSF BACK REST |
| D  |         | 1   | LSF ARM REST  |
| E  |         | 1   | RSF ARM REST  |

Step #1



Step #2





#### Care Instruction for Genuine Leather match with PVC Furniture:

In order to maintain the original appearance of your Genuine Leather match with PVC, please follow below simple care procedures:

- Avoid exposing furniture directly to sunlight or heating and air conditioning outlets. Sunlight and or exposure to heating and air conditioning outlets will fade/damage Genuine Leather match with PVC.
- Vacuum or wipe with a soft cloth to remove dust.
- Hardware may loosen over time. Periodically check to make sure all connection are tight, Re-tighten if necessary.



For items use on wooden floor, hard surfaces or carpets, it is recommended to Install protective pads under all legs and supports to avoid/prevent from damages/scratches and discoloration.

# **Assembly Instruction Double Recl