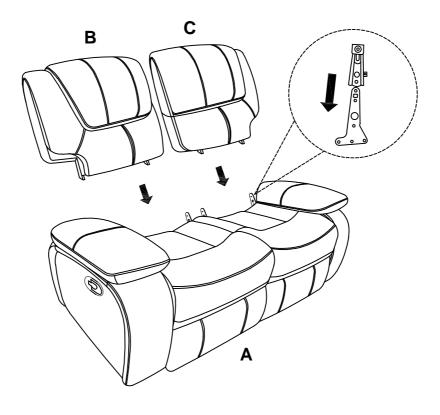

## Component list

| No | Drawing | Qty | Description   |
|----|---------|-----|---------------|
| A  |         | 1   | SEAT          |
| В  |         | 1   | LSF BACK REST |
| С  |         | 1   | RSF BACK REST |
| D  |         | 1   | LSF ARM REST  |
| E  |         | 1   | RSF ARM REST  |

Step #1

Step #2