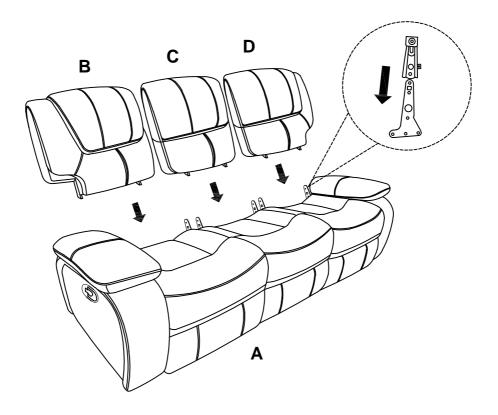

# **Assembly Instruction Double Reclining Sofa**

Note: Do not use power tools for assembly. Power tools increase the risk of over tightening which lead to splitting or cracking the wood.

## Component list

| No | Drawing | Qty | Description      |
|----|---------|-----|------------------|
| A  |         | 1   | SEAT             |
| В  |         | 1   | LSF BACK REST    |
| С  |         | 1   | MIDDLE BACK REST |
| D  |         | 1   | RSF BACK REST    |
| E  |         | 1   | LSF ARM REST     |
| F  |         | 1   | RSF ARM REST     |

Step #1

Step #2