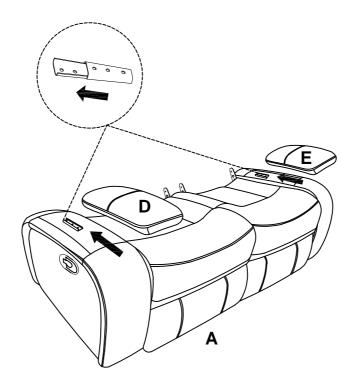

## Component list

| No | Drawing | Qty | Description   |
|----|---------|-----|---------------|
| A  |         | 1   | SEAT          |
| В  |         | 1   | LSF BACK REST |
| С  |         | 1   | RSF BACK REST |
| D  |         | 1   | LSF ARM REST  |
| E  |         | 1   | RSF ARM REST  |

Step #1

Step #2