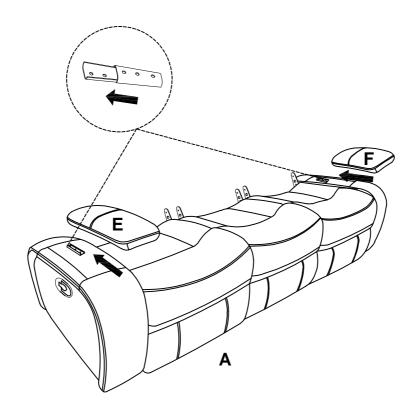

# **Assembly Instruction Double Reclining Sofa**

Note: Do not use power tools for assembly. Power tools increase the risk of over tightening which lead to splitting or cracking the wood.

## Component list

| No | Drawing | Qty | Description      |
|----|---------|-----|------------------|
| A  |         | 1   | SEAT             |
| В  |         | 1   | LSF BACK REST    |
| С  |         | 1   | MIDDLE BACK REST |
| D  |         | 1   | RSF BACK REST    |
| E  |         | 1   | LSF ARM REST     |
| F  |         | 1   | RSF ARM REST     |

Step #1

Step #2