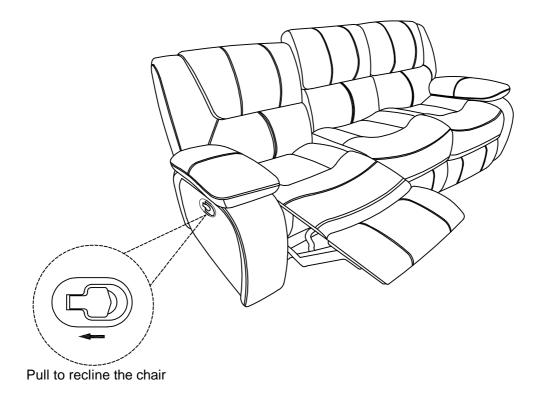

### Care Instruction for Genuine Leather match with PVC Furniture:

In order to maintain the original appearance of your Genuine Leather match with PVC, please follow below simple care procedures:

- Avoid exposing furniture directly to sunlight or heating and air conditioning outlets. Sunlight and or exposure to heating and air conditioning outlets will fade/damage Genuine Leather match with PVC.
- Vacuum or wipe with a soft cloth to remove dust.
- Hardware may loosen over time. Periodically check to make sure all connection are tight, Re-tighten if necessary.

For items use on wooden floor, hard surfaces or carpets, it is recommended to Install protective pads under all legs and supports to avoid/prevent from damages/scratches and discoloration.