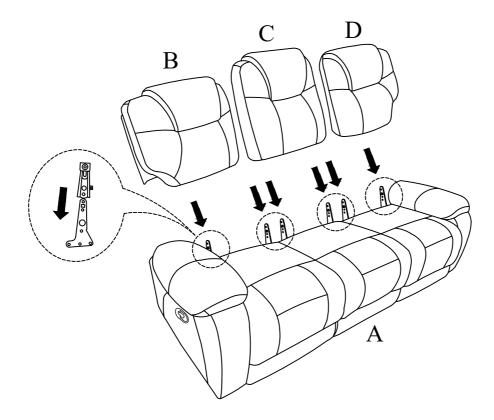

## Step #1

#### **Component list**

| No | Drawing | Qty | Description      |
|----|---------|-----|------------------|
| Α  |         | 1   | SEAT             |
| В  |         | 1   | LSF BACK REST    |
| С  |         | 1   | MIDDLE BACK REST |
| D  |         | 1   | RSF BACK REST    |