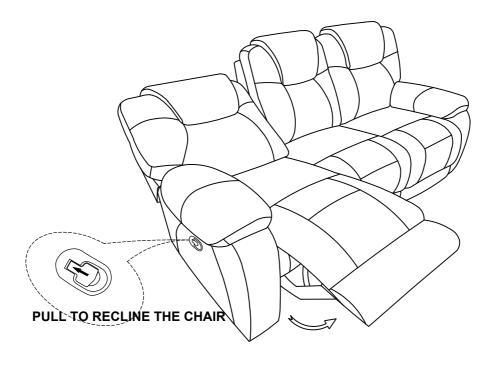

#### **Double Reclining Sofa**

Back Rests are stored in the bottom of sofa, please take out it for assembly .

Note: Do not use power tools for assembly. Power tools increase the risk of over tightening which lead to spliting or cracking the wood.