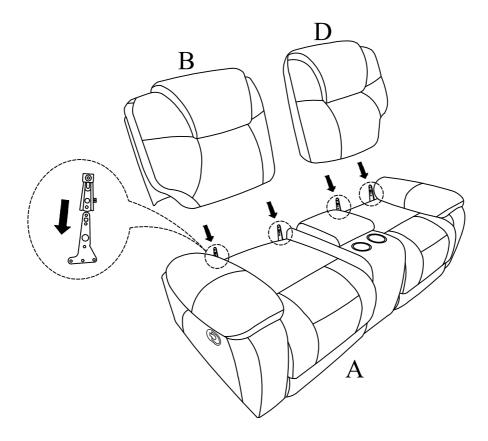

## Step #1

#### **Component list**

| No | Drawing | Qty | Description   |
|----|---------|-----|---------------|
| Α  |         | 1   | SEAT          |
| В  |         | 1   | LSF BACK REST |
| С  |         | 1   | CONSOLE BACK  |
| D  |         | 1   | RSF BACK REST |
| E  |         | 2   | STAR KNOB     |