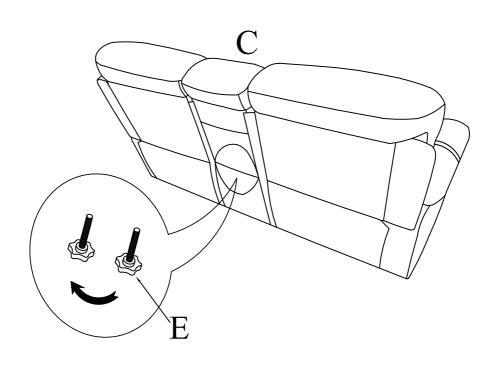

## Step #2

#### **Component list**

| No | Drawing | Qty | Description   |
|----|---------|-----|---------------|
| Α  |         | 1   | SEAT          |
| В  |         | 1   | LSF BACK REST |
| С  |         | 1   | CONSOLE BACK  |
| D  |         | 1   | RSF BACK REST |
| E  |         | 2   | STAR KNOB     |