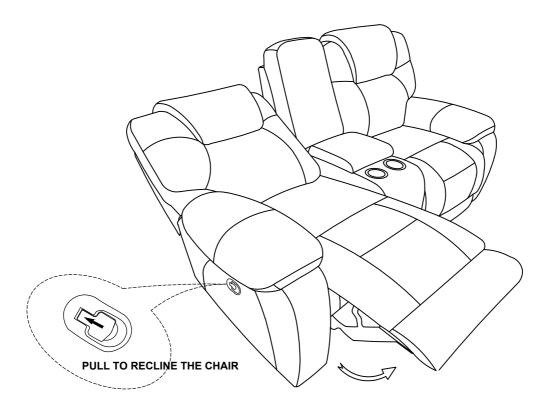

ITEM NO: 194S8560PM#2

# **Assembly Instruction**

**Double Reclining Love Seat with Center Console** 



Back Rests are stored in the bottom of love seat, please take out it for assembly .

Note: Do not use power tools for assembly. Power tools increase the risk of over tightening which lead to spliting or cracking the wood.

#### **Component list**

| No | Drawing | Qty | Description   |
|----|---------|-----|---------------|
| Α  |         | 1   | SEAT          |
| В  |         | 1   | LSF BACK REST |
| С  |         | 1   | CONSOLE BACK  |
| D  |         | 1   | RSF BACK REST |
| E  |         | 2   | STAR KNOB     |

## Step #1



## Step #2





#### **Care Instruction for Polished Microfiber Furniture:**

In order to maintain the original appearance of your Polished Microfiber Furniture,

please follow below simple care procedures:

- Avoid exposing furniture directly to sunlight or heating and air conditioning outlets. Sunlight and or exposure to heating and air conditioning outlets will fade/damage Polished Microfiber.
- Vacuum or wipe with a soft cloth to remove dust.



For items use on wooden floor, hard surfaces or carpets, it is recommended to Install protective pads under all legs and supports to avoid/prevent from damages/scratches and discoloration.

# **Assembly Instruction**

#### **Double Reclining Sofa**



Back Rests are stored in the bottom of sofa, please take out it for assembly .

Note: Do not use power tools