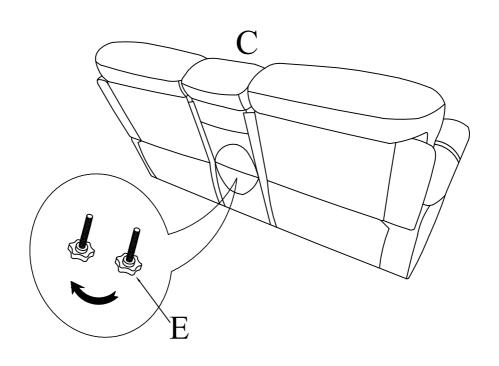

#### **Component list**

| No | Drawing | Qty | Description   |
|----|---------|-----|---------------|
| Α  |         | 1   | SEAT          |
| В  |         | 1   | LSF BACK REST |
| С  |         | 1   | CONSOLE BACK  |
| D  |         | 1   | RSF BACK REST |
| E  |         | 2   | STAR KNOB     |

## Step #2