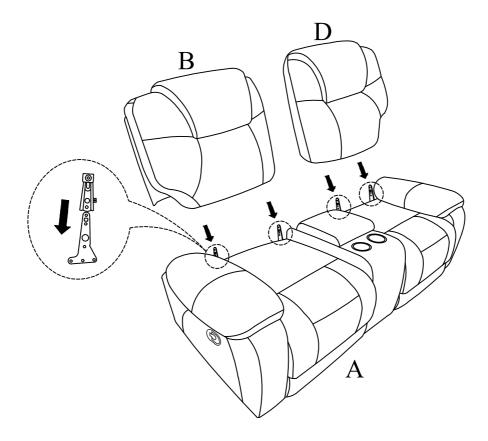

#### **Component list**

| No | Drawing | Qty | Description   |
|----|---------|-----|---------------|
| Α  |         | 1   | SEAT          |
| В  |         | 1   | LSF BACK REST |
| С  |         | 1   | CONSOLE BACK  |
| D  |         | 1   | RSF BACK REST |
| E  |         | 2   | STAR KNOB     |

### Step #1