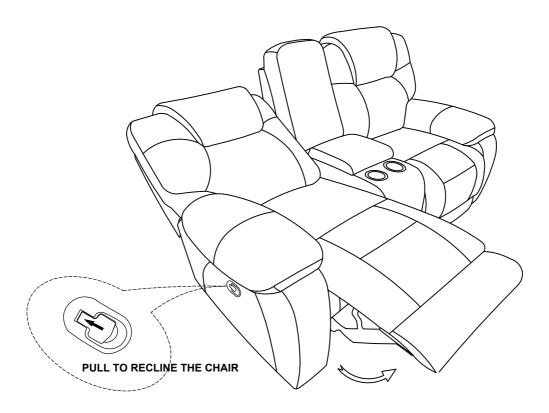

# ITEM NO: 194S8560PM-2 Double Reclining Love Seat with Center Console

Back Rests are stored in the bottom of love seat, please take out it for assembly .

Note: Do not use power tools for assembly. Power tools increase the risk of over tightening which lead to spliting or cracking the wood.