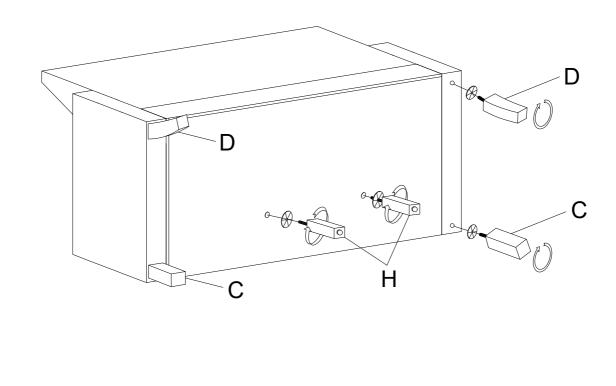

| 1 PC  |  |  |
| G          |             | PILLOW<br>18"×18"×7"                     | 4 PCS |  |  |
| Н          |             | WOODEN<br>SUPPORT LEGS                   | 2 PCS |  |  |

| HARDWARE LIST |        |                                   |       |  |  |  |
|---------------|--------|-----------------------------------|-------|--|--|--|
| No.           | SKETCH | SIZE                              | QTY   |  |  |  |
| 1             |        | BOLT<br>(Ø5/16"-36 *2-2/16"L)     | 2 PCS |  |  |  |
| 2             | ७      | SPRING WASHER<br>(Ø5/16" ×1.2mmL) | 2 PCS |  |  |  |
| 3             |        | FLAT WASHER<br>(Ø5/16"×19mmL)     | 2PCS  |  |  |  |
| 4             |        | ALLEN KEY<br>(M4×60mmL)           | 1 PC  |  |  |  |

MADE IN VIETNAM
PAGE 1 OF 4











MADE IN VIETNAM



#### STEP 6:



### Care Instruction for Textured Furniture:

In order to maintain the original appearance of your Textured Furniture, please follow below simple care procedures:

- Avoid exposing furniture directly to sunlight or heating and air conditioning outlets. Sunlight and or exposure to heating and air conditioning outlets will fade/damage Textured.
- Vacuum or wipe with a soft cloth to remove dust.
- Hardware may loosen over time. Periodically check to make sure all connection are tight, Re-tighten if necessary.



For items use on wooden floor, hard surfaces or carpets, it is recommended to Install protective pads under all legs and supports to avoid/prevent from damages/scratches and discoloration.

MADE IN VIETNAM
PAGE 4 OF 4