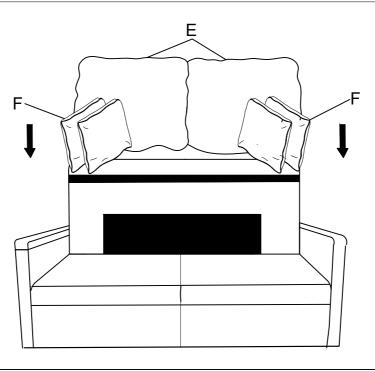

7"                     | 4 PCS |  |  |

| HARDWARE LIST |          |                                   |      |  |  |
|---------------|----------|-----------------------------------|------|--|--|
| No.           | SKETCH   | SIZE                              | QTY  |  |  |
| 1             |          | BOLT<br>(Ø5/16"-36 *2-2/16"L)     | 1 PC |  |  |
| 2             | <b>3</b> | SPRING WASHER<br>(Ø5/16" ×1.2mmL) | 1 PC |  |  |
| 3             |          | FLAT WASHER<br>(Ø5/16" ×19mmL)    | 1 PC |  |  |
| 4             |          | ALLEN KEY<br>(M4×60mmL)           | 1 PC |  |  |

MADE IN VIETNAM
PAGE 1 OF 4

# ASSEMBLY INSTRUCTIONS LOVE SEAT W/4 Pillows





# ASSEMBLY INSTRUCTIONS LOVE SEAT W/4 Pillows







MADE IN VIETNAM

### ASSEMBLY INSTRUCTIONS LOVE SEAT W/4 Pillows

#### STEP 5:



#### STEP 6:



### Care Instruction for Textured Furniture:

In order to maintain the original appearance of your Textured Furniture, please follow below simple care procedures:

- Avoid exposing furniture directly to sunlight or heating and air conditioning outlets. Sunlight and or exposure to heating and air conditioning outlets will fade/damage Textured.
- Vacuum or wipe with a soft cloth to remove dust.
- Hardware may loosen over time. Periodically check to make sure all connection are tight, Re-tighten if necessary.



For items use on wooden floor, hard surfaces or carpets, it is recommended to Install protective pads under all legs and supports to avoid/prevent from damages/scratches and discoloration.

MADE IN VIETNAM
PAGE 4 OF 4



Thank you for purchasing this product. Please