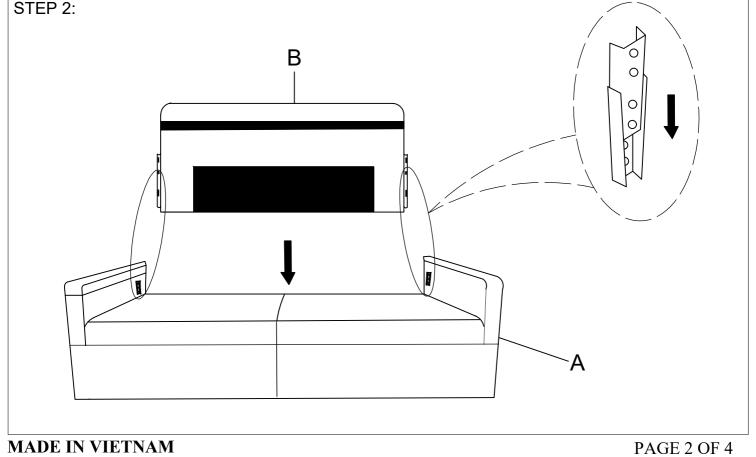

| PARTS LIST |             |                                          |       |  |  |
|------------|-------------|------------------------------------------|-------|--|--|
| NO.        | DESCRIPTION | DRAWING                                  | QTY   |  |  |
| A          |             | SEAT                                     | 1 PC  |  |  |
| В          |             | BACK REST                                | 1 PC  |  |  |
| C          |             | WOODEN<br>FRONT LEG<br>6.25"×1.75"×1.75" | 2 PCS |  |  |
| D          |             | WOODEN<br>REAR LEG<br>6.25"×2.25"×1.5"   | 2 PCS |  |  |
| E          |             | BACK CUSHION                             | 2 PCS |  |  |
| F          |             | PILLOW<br>18"×18"×7"                     | 4 PCS |  |  |

| HARDWARE LIST |          |                                   |      |  |  |
|---------------|----------|-----------------------------------|------|--|--|
| No.           | SKETCH   | SIZE                              | QTY  |  |  |
| 1             |          | BOLT<br>(Ø5/16"-36 *2-2/16"L)     | 1 PC |  |  |
| 2             | <b>3</b> | SPRING WASHER<br>(Ø5/16" ×1.2mmL) | 1 PC |  |  |
| 3             |          | FLAT WASHER<br>(Ø5/16" ×19mmL)    | 1 PC |  |  |
| 4             |          | ALLEN KEY<br>(M4×60mmL)           | 1 PC |  |  |