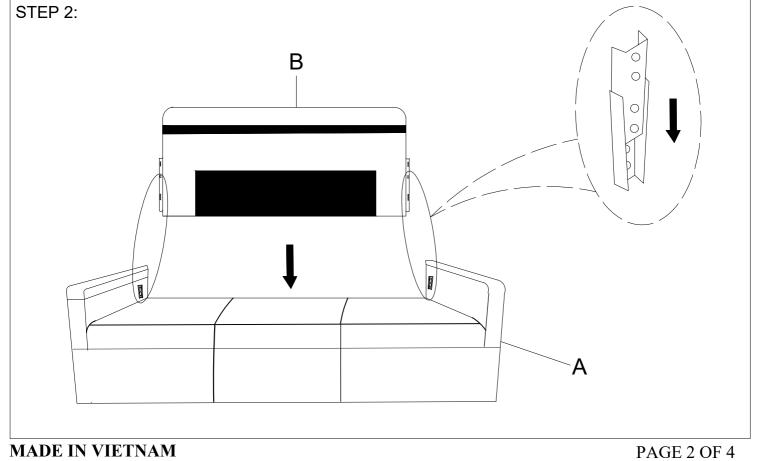

| 1 PC  |  |  |
| G          |             | PILLOW<br>18"×18"×7"                     | 4 PCS |  |  |
| Н          |             | WOODEN<br>SUPPORT LEGS                   | 2 PCS |  |  |

| HARDWARE LIST |        |                                   |       |  |  |  |
|---------------|--------|-----------------------------------|-------|--|--|--|
| No.           | SKETCH | SIZE                              | QTY   |  |  |  |
| 1             |        | BOLT<br>(Ø5/16"-36 *2-2/16"L)     | 2 PCS |  |  |  |
| 2             | ७      | SPRING WASHER<br>(Ø5/16" ×1.2mmL) | 2 PCS |  |  |  |
| 3             |        | FLAT WASHER<br>(Ø5/16"×19mmL)     | 2PCS  |  |  |  |
| 4             |        | ALLEN KEY<br>(M4×60mmL)           | 1 PC  |  |  |  |

MADE IN VIETNAM
PAGE 1 OF 4











MADE IN VIETNAM



#### STEP 6:



### Care Instruction for Textured Furniture:

In order to maintain the original appearance of your Textured Furniture, please follow below simple care procedures:

- Avoid exposing furniture directly to sunlight or heating and air conditioning outlets. Sunlight and or exposure to heating and air conditioning outlets will fade/damage Textured.
- Vacuum or wipe with a soft cloth to remove dust.
- Hardware may loosen over time. Periodically check to make sure all connection are tight, Re-tighten if necessary.



For items use on wooden floor, hard surfaces or carpets, it is recommended to Install protective pads under all legs and supports to avoid/prevent from damages/scratches and discoloration.

MADE IN VIETNAM
PAGE 4 OF 4