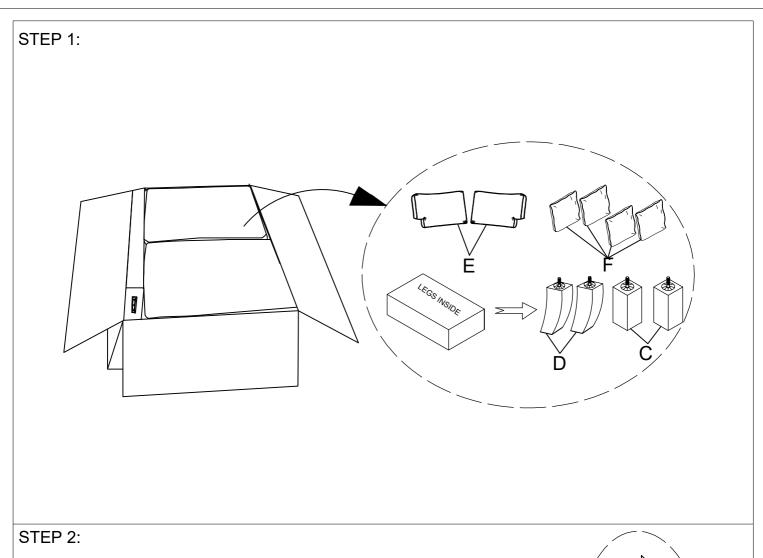

| PARTS LIST |             |                                          |       |  |  |
|------------|-------------|------------------------------------------|-------|--|--|
| NO.        | DESCRIPTION | DRAWING                                  | QTY   |  |  |
| A          |             | SEAT                                     | 1 PC  |  |  |
| В          |             | BACK REST                                | 1 PC  |  |  |
| C          |             | WOODEN<br>FRONT LEG<br>6.25"×1.75"×1.75" | 2 PCS |  |  |
| D          |             | WOODEN<br>REAR LEG<br>6.25"×2.25"×1.5"   | 2 PCS |  |  |
| E          |             | BACK CUSHION                             | 2 PCS |  |  |
| F          |             | PILLOW<br>18"×18"×7"                     | 4 PCS |  |  |

| HARDWARE LIST |          |                                   |      |  |  |
|---------------|----------|-----------------------------------|------|--|--|
| No.           | SKETCH   | SIZE                              | QTY  |  |  |
| 1             |          | BOLT<br>(Ø5/16"-36 *2-2/16"L)     | 1 PC |  |  |
| 2             | <b>3</b> | SPRING WASHER<br>(Ø5/16" ×1.2mmL) | 1 PC |  |  |
| 3             |          | FLAT WASHER<br>(Ø5/16" ×19mmL)    | 1 PC |  |  |
| 4             |          | ALLEN KEY<br>(M4×60mmL)           | 1 PC |  |  |