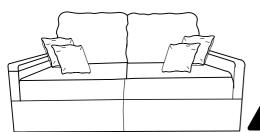

| PARTS LIST |             |                                          |       |  |  |
|------------|-------------|------------------------------------------|-------|--|--|
| NO.        | DESCRIPTION | DRAWING                                  | QTY   |  |  |
| A          |             | SEAT                                     | 1 PC  |  |  |
| В          |             | BACK REST                                | 1 PC  |  |  |
| C          |             | WOODEN<br>FRONT LEG<br>6.25"×1.75"×1.75" | 2 PCS |  |  |
| D          |             | WOODEN<br>REAR LEG<br>6.25"×2.25"×1.5"   | 2 PCS |  |  |
| E          |             | BACK CUSHION                             | 2 PCS |  |  |
| F          |             | PILLOW<br>18"×18"×7"                     | 4 PCS |  |  |

| HARDWARE LIST |          |                                   |      |  |  |
|---------------|----------|-----------------------------------|------|--|--|
| No.           | SKETCH   | SIZE                              | QTY  |  |  |
| 1             |          | BOLT<br>(Ø5/16"-36 *2-2/16"L)     | 1 PC |  |  |
| 2             | <b>3</b> | SPRING WASHER<br>(Ø5/16" ×1.2mmL) | 1 PC |  |  |
| 3             |          | FLAT WASHER<br>(Ø5/16" ×19mmL)    | 1 PC |  |  |
| 4             |          | ALLEN KEY<br>(M4×60mmL)           | 1 PC |  |  |