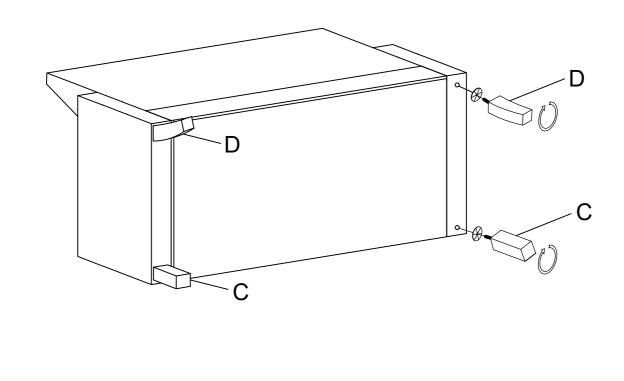

| 2 PCS |  |  |
| F          |             | PILLOW<br>18"×18"×7"                     | 4 PCS |  |  |

| HARDWARE LIST |          |                                   |      |  |  |
|---------------|----------|-----------------------------------|------|--|--|
| No.           | SKETCH   | SIZE                              | QTY  |  |  |
| 1             |          | BOLT<br>(Ø5/16"-36 *2-2/16"L)     | 1 PC |  |  |
| 2             | <b>3</b> | SPRING WASHER<br>(Ø5/16" ×1.2mmL) | 1 PC |  |  |
| 3             |          | FLAT WASHER<br>(Ø5/16" ×19mmL)    | 1 PC |  |  |
| 4             |          | ALLEN KEY<br>(M4×60mmL)           | 1 PC |  |  |

MADE IN VIETNAM
PAGE 1 OF 4

# ASSEMBLY INSTRUCTIONS LOVE SEAT W/4 Pillows





# ASSEMBLY INSTRUCTIONS LOVE SEAT W/4 Pillows







MADE IN VIETNAM

### ASSEMBLY INSTRUCTIONS LOVE SEAT W/4 Pillows

#### STEP 5:



#### STEP 6:



### Care Instruction for Textured Furniture:

In order to maintain the original appearance of your Textured Furniture, please follow below simple care procedures:

- Avoid exposing furniture directly to sunlight or heating and air conditioning outlets. Sunlight and or exposure to heating and air conditioning outlets will fade/damage Textured.
- Vacuum or wipe with a soft cloth to remove dust.
- Hardware may loosen over time. Periodically check to make sure all connection are tight, Re-tighten if necessary.



For items use on wooden floor, hard surfaces or carpets, it is recommended to Install protective pads under all legs and supports to avoid/prevent from damages/scratches and discolorati