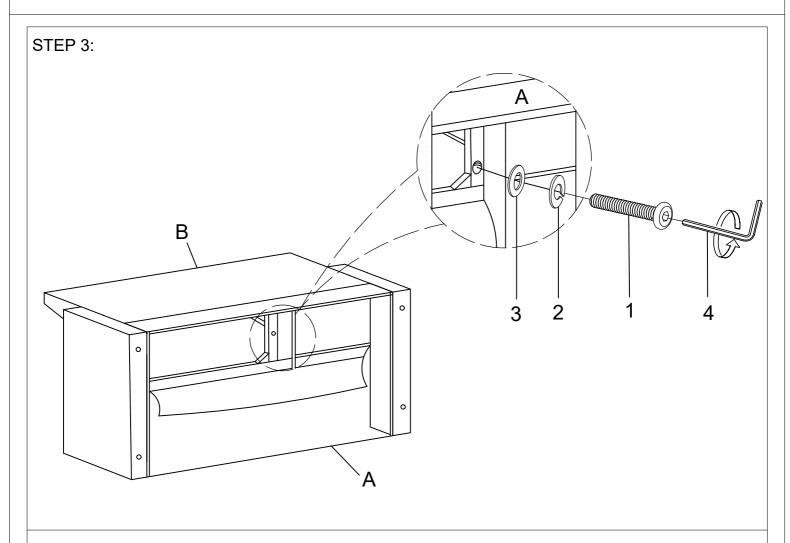

| PARTS LIST |             |                                          |       |  |  |
|------------|-------------|------------------------------------------|-------|--|--|
| NO.        | DESCRIPTION | DRAWING                                  | QTY   |  |  |
| A          |             | SEAT                                     | 1 PC  |  |  |
| В          |             | BACK REST                                | 1 PC  |  |  |
| C          |             | WOODEN<br>FRONT LEG<br>6.25"×1.75"×1.75" | 2 PCS |  |  |
| D          |             | WOODEN<br>REAR LEG<br>6.25"×2.25"×1.5"   | 2 PCS |  |  |
| E          |             | BACK CUSHION                             | 2 PCS |  |  |
| F          |             | PILLOW<br>18"×18"×7"                     | 4 PCS |  |  |

| HARDWARE LIST |          |                                   |      |  |  |
|---------------|----------|-----------------------------------|------|--|--|
| No.           | SKETCH   | SIZE                              | QTY  |  |  |
| 1             |          | BOLT<br>(Ø5/16"-36 *2-2/16"L)     | 1 PC |  |  |
| 2             | <b>3</b> | SPRING WASHER<br>(Ø5/16" ×1.2mmL) | 1 PC |  |  |
| 3             |          | FLAT WASHER<br>(Ø5/16" ×19mmL)    | 1 PC |  |  |
| 4             |          | ALLEN KEY<br>(M4×60mmL)           | 1 PC |  |  |