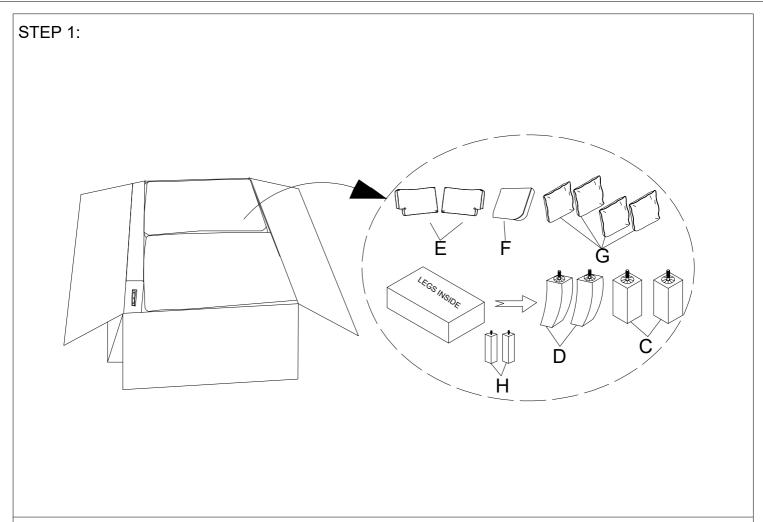

# ASSEMBLY INSTRUCTIONS LOVE SEAT W/4 Pillows

| PARTS LIST |             |                                          |       |  |  |
|------------|-------------|------------------------------------------|-------|--|--|
| NO.        | DESCRIPTION | DRAWING                                  | QTY   |  |  |
| A          |             | SEAT                                     | 1 PC  |  |  |
| В          |             | BACK REST                                | 1 PCS |  |  |
| C          |             | WOODEN<br>FRONT LEG<br>6.25"×1.75"×1.75" | 2 PCS |  |  |
| D          |             | WOODEN<br>REAR LEG<br>6.25"×2.25"×1.5"   | 2 PCS |  |  |
| E          |             | SIDE<br>BACK CUSHION                     | 2 PCS |  |  |
| F          |             | MIDDLE<br>BACK CUSHION                   | 1 PC  |  |  |
| G          |             | PILLOW<br>18"×18"×7"                     | 4 PCS |  |  |
| Н          |             | WOODEN<br>SUPPORT LEGS                   | 2 PCS |  |  |

| HARDWARE LIST |        |                                   |       |  |  |  |
|---------------|--------|-----------------------------------|-------|--|--|--|
| No.           | SKETCH | SIZE                              | QTY   |  |  |  |
| 1             |        | BOLT<br>(Ø5/16"-36 *2-2/16"L)     | 2 PCS |  |  |  |
| 2             | ७      | SPRING WASHER<br>(Ø5/16" ×1.2mmL) | 2 PCS |  |  |  |
| 3             |        | FLAT WASHER<br>(Ø5/16"×19mmL)     | 2PCS  |  |  |  |
| 4             |        | ALLEN KEY<br>(M4×60mmL)           | 1 PC  |  |  |  |