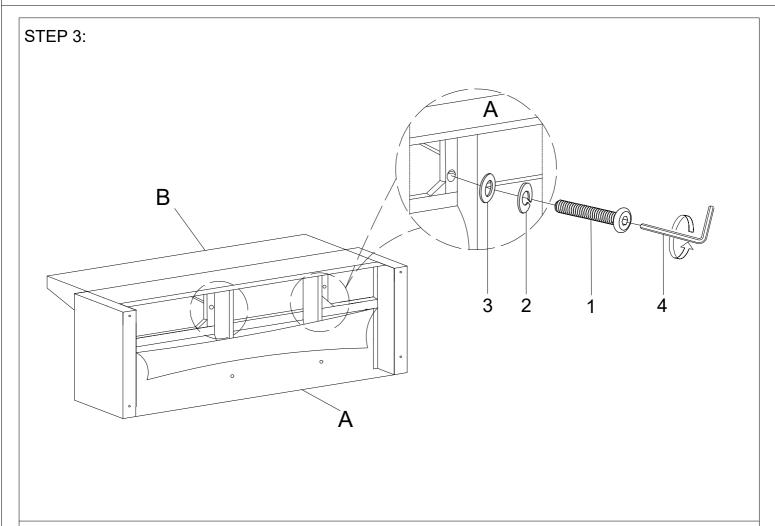

| 1 PC  |  |  |
| G          |             | PILLOW<br>18"×18"×7"                     | 4 PCS |  |  |
| Н          |             | WOODEN<br>SUPPORT LEGS                   | 2 PCS |  |  |

| HARDWARE LIST |        |                                   |       |  |  |  |
|---------------|--------|-----------------------------------|-------|--|--|--|
| No.           | SKETCH | SIZE                              | QTY   |  |  |  |
| 1             |        | BOLT<br>(Ø5/16"-36 *2-2/16"L)     | 2 PCS |  |  |  |
| 2             | ७      | SPRING WASHER<br>(Ø5/16" ×1.2mmL) | 2 PCS |  |  |  |
| 3             |        | FLAT WASHER<br>(Ø5/16"×19mmL)     | 2PCS  |  |  |  |
| 4             |        | ALLEN KEY<br>(M4×60mmL)           | 1 PC  |  |  |  |

MADE IN VIETNAM
PAGE 1 OF 4











MADE IN VIETNAM



#### STEP 6:



### Care Instruction for Textured Furniture:

In order to maintain the original appearance of your Textured Furniture, please follow below simple care procedures:

- Avoid exposing furniture directly to sunlight or heating and air conditioning outlets. Sunlight and or exposure to heating and air conditioning outlets will fade/damage Textured.
- Vacuum or wipe with a soft cloth to remove dust.
- Hardware may loosen over time. Periodically check to make sure all connection are tight, Re-tighten if necessary.



For items use on wooden floor, hard surfaces or carpets, it is recommended to Install protective pads under all legs and supports to avoid/prevent from damages/scratches and discoloration.

MADE IN VIETNAM
PAGE 4 OF 4