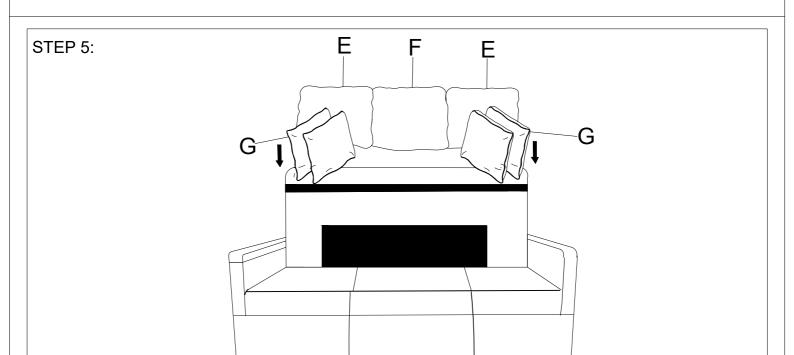

#### STEP 5:

| PARTS LIST |             |                                          |       |  |  |
|------------|-------------|------------------------------------------|-------|--|--|
| NO.        | DESCRIPTION | DRAWING                                  | QTY   |  |  |
| A          |             | SEAT                                     | 1 PC  |  |  |
| В          |             | BACK REST                                | 1 PCS |  |  |
| C          |             | WOODEN<br>FRONT LEG<br>6.25"×1.75"×1.75" | 2 PCS |  |  |
| D          |             | WOODEN<br>REAR LEG<br>6.25"×2.25"×1.5"   | 2 PCS |  |  |
| E          |             | SIDE<br>BACK CUSHION                     | 2 PCS |  |  |
| F          |             | MIDDLE<br>BACK CUSHION                   | 1 PC  |  |  |
| G          |             | PILLOW<br>18"×18"×7"                     | 4 PCS |  |  |
| Н          |             | WOODEN<br>SUPPORT LEGS                   | 2 PCS |  |  |