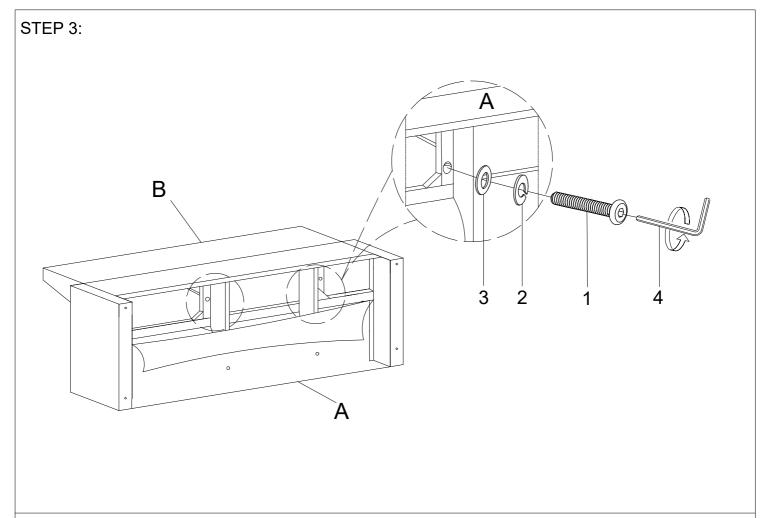

| PARTS LIST |             |                                          |       |  |
|------------|-------------|------------------------------------------|-------|--|
| NO.        | DESCRIPTION | DRAWING                                  | QTY   |  |
| A          |             | SEAT                                     | 1 PC  |  |
| В          |             | BACK REST                                | 1 PCS |  |
| C          |             | WOODEN<br>FRONT LEG<br>6.25"×1.75"×1.75" | 2 PCS |  |
| D          |             | WOODEN<br>REAR LEG<br>6.25"×2.25"×1.5"   | 2 PCS |  |
| E          |             | SIDE<br>BACK CUSHION                     | 2 PCS |  |
| F          |             | MIDDLE<br>BACK CUSHION                   | 1 PC  |  |
| G          |             | PILLOW<br>18"×18"×7"                     | 4 PCS |  |
| Н          |             | WOODEN<br>SUPPORT LEGS                   | 2 PCS |  |

| HARDWARE LIST |        |                                   |       |  |
|---------------|--------|-----------------------------------|-------|--|
| No.           | SKETCH | SIZE                              | QTY   |  |
| 1             |        | BOLT<br>(Ø5/16"-36 *2-2/16"L)     | 2 PCS |  |
| 2             | ७      | SPRING WASHER<br>(Ø5/16" ×1.2mmL) | 2 PCS |  |
| 3             |        | FLAT WASHER<br>(Ø5/16"×19mmL)     | 2PCS  |  |
| 4             |        | ALLEN KEY<br>(M4×60mmL)           | 1 PC  |  |