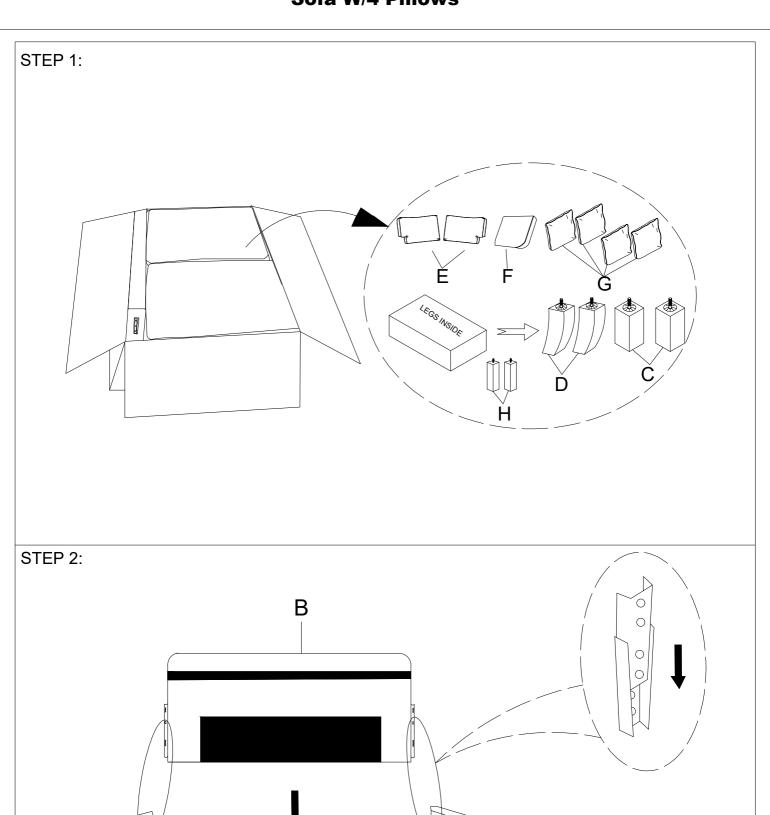

| PARTS LIST |             |                                          |       |  |
|------------|-------------|------------------------------------------|-------|--|
| NO.        | DESCRIPTION | DRAWING                                  | QTY   |  |
| A          |             | SEAT                                     | 1 PC  |  |
| В          |             | BACK REST                                | 1 PCS |  |
| C          |             | WOODEN<br>FRONT LEG<br>6.25"×1.75"×1.75" | 2 PCS |  |
| D          |             | WOODEN<br>REAR LEG<br>6.25"×2.25"×1.5"   | 2 PCS |  |
| E          |             | SIDE<br>BACK CUSHION                     | 2 PCS |  |
| F          |             | MIDDLE<br>BACK CUSHION                   | 1 PC  |  |
| G          |             | PILLOW<br>18"×18"×7"                     | 4 PCS |  |
| Н          |             | WOODEN<br>SUPPORT LEGS                   | 2 PCS |  |

| HARDWARE LIST |        |                                   |       |  |
|---------------|--------|-----------------------------------|-------|--|
| No.           | SKETCH | SIZE                              | QTY   |  |
| 1             |        | BOLT<br>(Ø5/16"-36 *2-2/16"L)     | 2 PCS |  |
| 2             | ७      | SPRING WASHER<br>(Ø5/16" ×1.2mmL) | 2 PCS |  |
| 3             |        | FLAT WASHER<br>(Ø5/16"×19mmL)     | 2PCS  |  |
| 4             |        | ALLEN KEY<br>(M4×60mmL)           | 1 PC  |  |