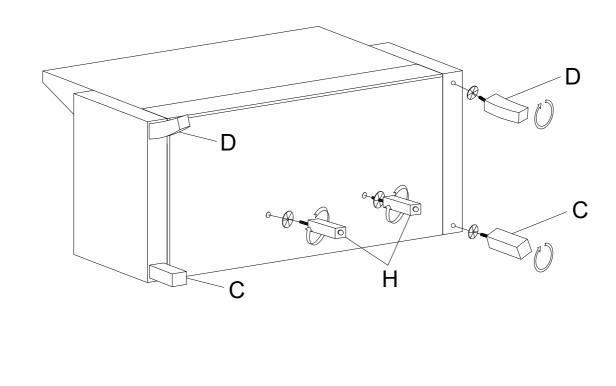

| PARTS LIST |             |                                          |       |  |
|------------|-------------|------------------------------------------|-------|--|
| NO.        | DESCRIPTION | DRAWING                                  | QTY   |  |
| A          |             | SEAT                                     | 1 PC  |  |
| В          |             | BACK REST                                | 1 PCS |  |
| C          |             | WOODEN<br>FRONT LEG<br>6.25"×1.75"×1.75" | 2 PCS |  |
| D          |             | WOODEN<br>REAR LEG<br>6.25"×2.25"×1.5"   | 2 PCS |  |
| E          |             | SIDE<br>BACK CUSHION                     | 2 PCS |  |
| F          |             | MIDDLE<br>BACK CUSHION                   | 1 PC  |  |
| G          |             | PILLOW<br>18"×18"×7"                     | 4 PCS |  |
| Н          |             | WOODEN<br>SUPPORT LEGS                   | 2 PCS |  |

| HARDWARE LIST |        |                                   |       |  |
|---------------|--------|-----------------------------------|-------|--|
| No.           | SKETCH | SIZE                              | QTY   |  |
| 1             |        | BOLT<br>(Ø5/16"-36 *2-2/16"L)     | 2 PCS |  |
| 2             | ७      | SPRING WASHER<br>(Ø5/16" ×1.2mmL) | 2 PCS |  |
| 3             |        | FLAT WASHER<br>(Ø5/16"×19mmL)     | 2PCS  |  |
| 4             |        | ALLEN KEY<br>(M4×60mmL)           | 1 PC  |  |