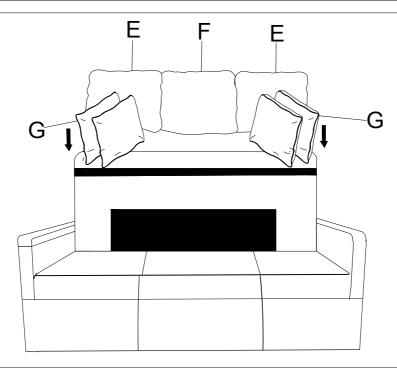

#### **ASSEMBLY INSTRUCTIONS**

ITEM NO: 194\$8557-3

Sofa W/4 Pillows

STEP 6:

| PARTS LIST |             |                                          |       |  |
|------------|-------------|------------------------------------------|-------|--|
| NO.        | DESCRIPTION | DRAWING                                  | QTY   |  |
| A          |             | SEAT                                     | 1 PC  |  |
| В          |             | BACK REST                                | 1 PCS |  |
| C          |             | WOODEN<br>FRONT LEG<br>6.25"×1.75"×1.75" | 2 PCS |  |
| D          |             | WOODEN<br>REAR LEG<br>6.25"×2.25"×1.5"   | 2 PCS |  |
| E          |             | SIDE<br>BACK CUSHION                     | 2 PCS |  |
| F          |             | MIDDLE<br>BACK CUSHION                   | 1 PC  |  |
| G          |             | PILLOW<br>18"×18"×7"                     | 4 PCS |  |
| Н          |             | WOODEN<br>SUPPORT LEGS                   | 2 PCS |  |