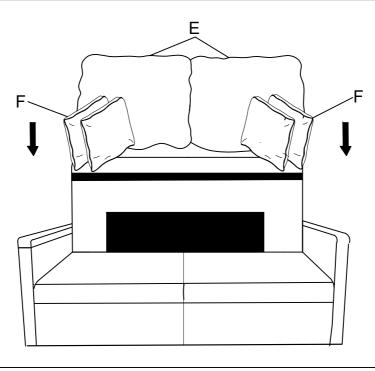

### STEP 5:

| PARTS LIST |             |                                          |       |  |
|------------|-------------|------------------------------------------|-------|--|
| NO.        | DESCRIPTION | DRAWING                                  | QTY   |  |
| A          |             | SEAT                                     | 1 PC  |  |
| В          |             | BACK REST                                | 1 PC  |  |
| C          |             | WOODEN<br>FRONT LEG<br>6.25"×1.75"×1.75" | 2 PCS |  |
| D          |             | WOODEN<br>REAR LEG<br>6.25"×2.25"×1.5"   | 2 PCS |  |
| E          |             | BACK CUSHION                             | 2 PCS |  |
| F          |             | PILLOW<br>18"×18"×7"                     | 4 PCS |  |