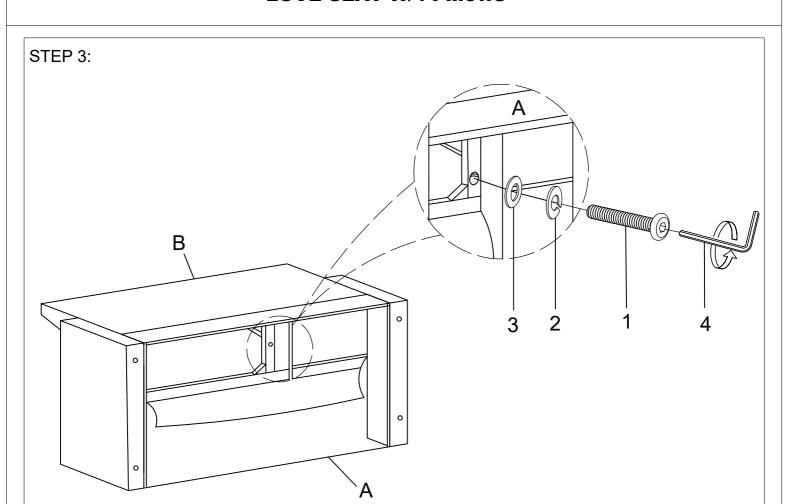

| HARDWARE LIST |        |                                   |      |  |
|---------------|--------|-----------------------------------|------|--|
| No.           | SKETCH | SIZE                              | QTY  |  |
| 1             |        | BOLT<br>(Ø5/16"-36 *2-2/16"L)     | 1 PC |  |
| 2             | ७      | SPRING WASHER<br>(Ø5/16" ×1.2mmL) | 1 PC |  |
| 3             |        | FLAT WASHER<br>(Ø5/16" ×19mmL)    | 1 PC |  |
| 4             |        | ALLEN KEY<br>(M4×60mmL)           | 1 PC |  |