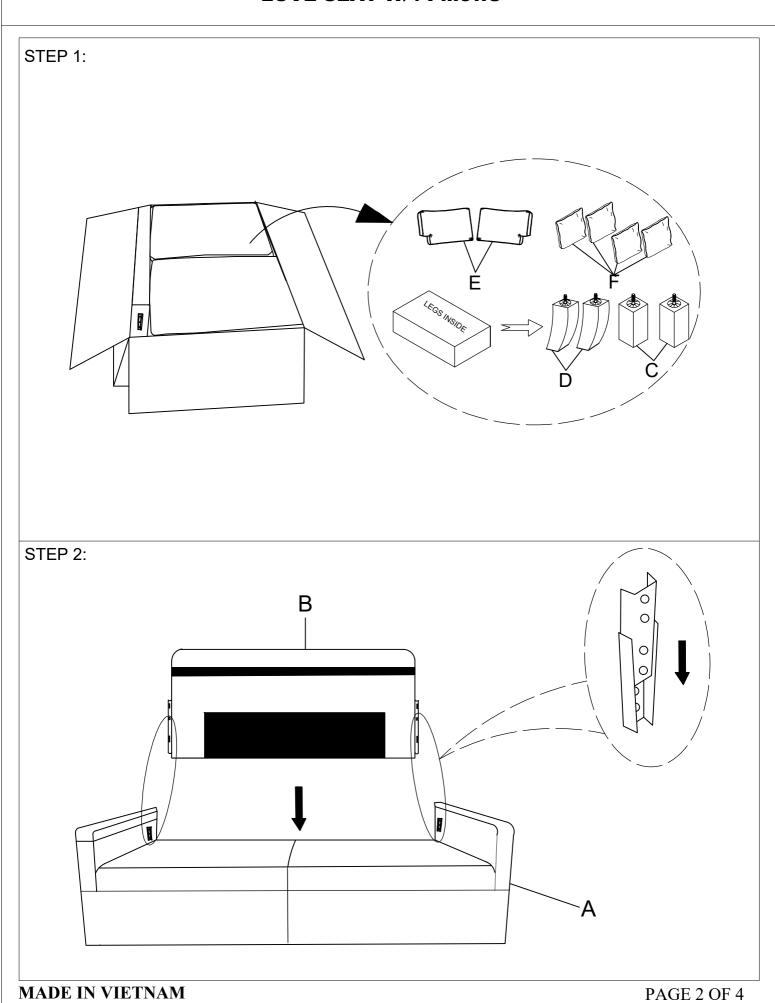

| PARTS LIST |             |                                          |       |  |
|------------|-------------|------------------------------------------|-------|--|
| NO.        | DESCRIPTION | DRAWING                                  | QTY   |  |
| A          |             | SEAT                                     | 1 PC  |  |
| В          |             | BACK REST                                | 1 PC  |  |
| C          |             | WOODEN<br>FRONT LEG<br>6.25"×1.75"×1.75" | 2 PCS |  |
| D          |             | WOODEN<br>REAR LEG<br>6.25"×2.25"×1.5"   | 2 PCS |  |
| E          |             | BACK CUSHION                             | 2 PCS |  |
| F          |             | PILLOW<br>18"×18"×7"                     | 4 PCS |  |

| HARDWARE LIST |        |                                   |      |  |
|---------------|--------|-----------------------------------|------|--|
| No.           | SKETCH | SIZE                              | QTY  |  |
| 1             |        | BOLT<br>(Ø5/16"-36 *2-2/16"L)     | 1 PC |  |
| 2             | ७      | SPRING WASHER<br>(Ø5/16" ×1.2mmL) | 1 PC |  |
| 3             |        | FLAT WASHER<br>(Ø5/16" ×19mmL)    | 1 PC |  |
| 4             |        | ALLEN KEY<br>(M4×60mmL)           | 1 PC |  |