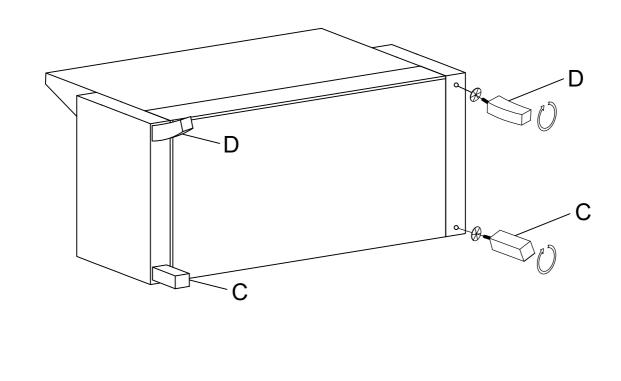

| PARTS LIST |             |                                          |       |  |
|------------|-------------|------------------------------------------|-------|--|
| NO.        | DESCRIPTION | DRAWING                                  | QTY   |  |
| A          |             | SEAT                                     | 1 PC  |  |
| В          |             | BACK REST                                | 1 PC  |  |
| C          |             | WOODEN<br>FRONT LEG<br>6.25"×1.75"×1.75" | 2 PCS |  |
| D          |             | WOODEN<br>REAR LEG<br>6.25"×2.25"×1.5"   | 2 PCS |  |
| E          |             | BACK CUSHION                             | 2 PCS |  |
| F          |             | PILLOW<br>18"×18"×7"                     | 4 PCS |  |