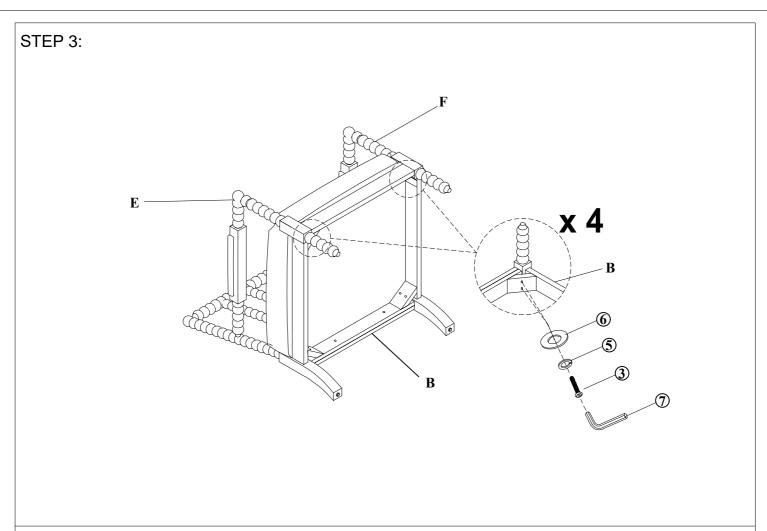

| PARTS LIST |              |            |      |  |
|------------|--------------|------------|------|--|
| NO.        | DESCRIPTION  | DRAWING    | QTY  |  |
| A          | BACK FRAME   |            | 1 PC |  |
| В          | SEAT FRAME   |            | 1 PC |  |
| C          | SEAT CUSHION |            | 1 PC |  |
| D          | BACK CUSHION |            | 1 PC |  |
| E          | LSF ARM      |            | 1 PC |  |
| F          | RSF ARM      | A American | 1 PC |  |

| HARDWARE LIST |          |                                  |        |  |
|---------------|----------|----------------------------------|--------|--|
| No.           | SKETCH   | SIZE                             | QTY    |  |
| 1             |          | BOLT<br>(Ø1/4"-28 *1-1/2"L)      | 2 PCS  |  |
| 2             |          | BOLT<br>(Ø5/16"-25 *1-1/2"L)     | 2 PCS  |  |
| 3             |          | BOLT<br>(Ø5/16"-32 *1-30/32"L)   | 4 PCS  |  |
| 4             |          | BOLT<br>(Ø5/16"-55 *3-1/2"L)     | 4 PCS  |  |
| 5             | <b>3</b> | SPRING WASHER<br>(Ø5/16"×1.2mmL) | 10 PCS |  |
| 6             |          | FLAT WASHER<br>(Ø5/16"×19mmL)    | 10 PCS |  |
| 7             |          | ALLEN KEY<br>(M4×60mmL)          | 1 PC   |  |