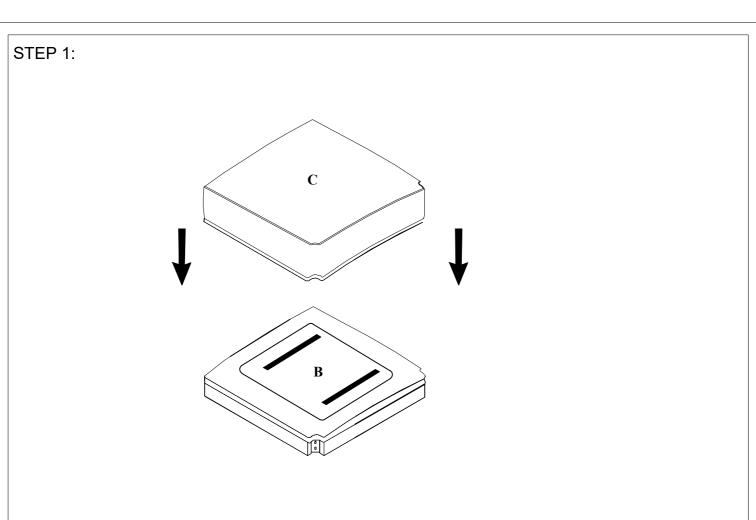

| PARTS LIST |              |            |      |  |
|------------|--------------|------------|------|--|
| NO.        | DESCRIPTION  | DRAWING    | QTY  |  |
| A          | BACK FRAME   |            | 1 PC |  |
| В          | SEAT FRAME   |            | 1 PC |  |
| C          | SEAT CUSHION |            | 1 PC |  |
| D          | BACK CUSHION |            | 1 PC |  |
| E          | LSF ARM      |            | 1 PC |  |
| F          | RSF ARM      | A American | 1 PC |  |

| HARDWARE LIST |          |                                  |        |  |
|---------------|----------|----------------------------------|--------|--|
| No.           | SKETCH   | SIZE                             | QTY    |  |
| 1             |          | BOLT<br>(Ø1/4"-28 *1-1/2"L)      | 2 PCS  |  |
| 2             |          | BOLT<br>(Ø5/16"-25 *1-1/2"L)     | 2 PCS  |  |
| 3             |          | BOLT<br>(Ø5/16"-32 *1-30/32"L)   | 4 PCS  |  |
| 4             |          | BOLT<br>(Ø5/16"-55 *3-1/2"L)     | 4 PCS  |  |
| 5             | <b>3</b> | SPRING WASHER<br>(Ø5/16"×1.2mmL) | 10 PCS |  |
| 6             |          | FLAT WASHER<br>(Ø5/16"×19mmL)    | 10 PCS |  |
| 7             |          | ALLEN KEY<br>(M4×60mmL)          | 1 PC   |  |