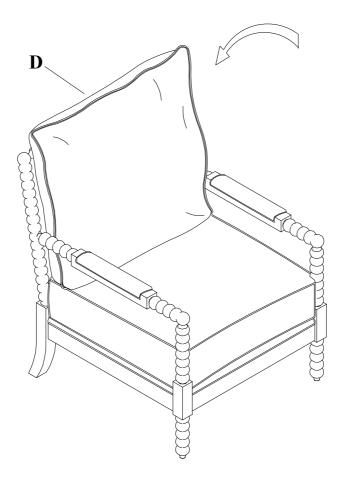

|
| 1             |          | BOLT<br>(Ø1/4"-28 *1-1/2"L)      | 2 PCS  |  |
| 2             |          | BOLT<br>(Ø5/16"-25 *1-1/2"L)     | 2 PCS  |  |
| 3             |          | BOLT<br>(Ø5/16"-32 *1-30/32"L)   | 4 PCS  |  |
| 4             |          | BOLT<br>(Ø5/16"-55 *3-1/2"L)     | 4 PCS  |  |
| 5             | <b>3</b> | SPRING WASHER<br>(Ø5/16"×1.2mmL) | 10 PCS |  |
| 6             |          | FLAT WASHER<br>(Ø5/16"×19mmL)    | 10 PCS |  |
| 7             |          | ALLEN KEY<br>(M4×60mmL)          | 1 PC   |  |

MADE IN VIETNAM
PAGE 1 OF 4

### **ASSEMBLY INSTRUCTIONS** ITEM NO: 194S8557-1SS **Accent Chair**





# ASSEMBLY INSTRUCTIONS ITEM NO: 194S8557-1SS Accent Chair







MADE IN VIETNAM

### ASSEMBLY INSTRUCTIONS ITEM NO: 194S8557-1SS

**Accent Chair** 

STEP 5:



### Care Instruction for Textured Furniture:

In order to maintain the original appearance of your Textured Furniture, please follow below simple care procedures:

- Avoid exposing furniture directly to sunlight or heating and air conditioning outlets. Sunlight and or exposure to heating and air conditioning outlets will fade/damage Textured.
- Vacuum or wipe with a soft cloth to remove dust.
- Hardware may loosen over time. Periodically check to make sure all connection are tight, Re-tighten if necessary.



For items use on wooden floor, hard surfaces or carpets, it is recommended to Install protective pads under all legs and supports to avoid/prevent from damages/scratches and discoloration.

MADE IN VIETNAM
PAGE 4 OF 4