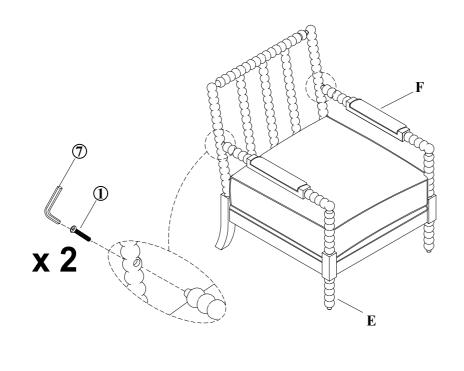

| PARTS LIST |              |            |      |  |
|------------|--------------|------------|------|--|
| NO.        | DESCRIPTION  | DRAWING    | QTY  |  |
| A          | BACK FRAME   |            | 1 PC |  |
| В          | SEAT FRAME   |            | 1 PC |  |
| C          | SEAT CUSHION |            | 1 PC |  |
| D          | BACK CUSHION |            | 1 PC |  |
| E          | LSF ARM      |            | 1 PC |  |
| F          | RSF ARM      | A American | 1 PC |  |

| HARDWARE LIST |          |                                  |        |  |
|---------------|----------|----------------------------------|--------|--|
| No.           | SKETCH   | SIZE                             | QTY    |  |
| 1             |          | BOLT<br>(Ø1/4"-28 *1-1/2"L)      | 2 PCS  |  |
| 2             |          | BOLT<br>(Ø5/16"-25 *1-1/2"L)     | 2 PCS  |  |
| 3             |          | BOLT<br>(Ø5/16"-32 *1-30/32"L)   | 4 PCS  |  |
| 4             |          | BOLT<br>(Ø5/16"-55 *3-1/2"L)     | 4 PCS  |  |
| 5             | <b>3</b> | SPRING WASHER<br>(Ø5/16"×1.2mmL) | 10 PCS |  |
| 6             |          | FLAT WASHER<br>(Ø5/16"×19mmL)    | 10 PCS |  |
| 7             |          | ALLEN KEY<br>(M4×60mmL)          | 1 PC   |  |