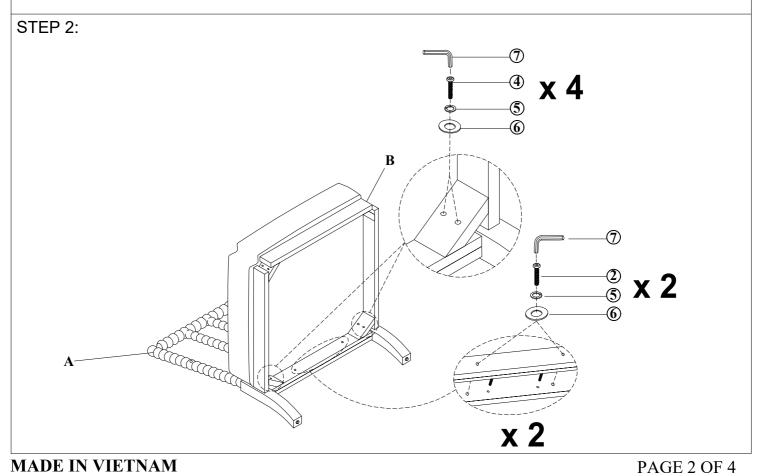

| PARTS LIST |              |            |      |  |
|------------|--------------|------------|------|--|
| NO.        | DESCRIPTION  | DRAWING    | QTY  |  |
| A          | BACK FRAME   |            | 1 PC |  |
| В          | SEAT FRAME   |            | 1 PC |  |
| C          | SEAT CUSHION |            | 1 PC |  |
| D          | BACK CUSHION |            | 1 PC |  |
| E          | LSF ARM      |            | 1 PC |  |
| F          | RSF ARM      | A American | 1 PC |  |

| HARDWARE LIST |          |                                  |        |  |
|---------------|----------|----------------------------------|--------|--|
| No.           | SKETCH   | SIZE                             | QTY    |  |
| 1             |          | BOLT<br>(Ø1/4"-28 *1-1/2"L)      | 2 PCS  |  |
| 2             |          | BOLT<br>(Ø5/16"-25 *1-1/2"L)     | 2 PCS  |  |
| 3             |          | BOLT<br>(Ø5/16"-32 *1-30/32"L)   | 4 PCS  |  |
| 4             |          | BOLT<br>(Ø5/16"-55 *3-1/2"L)     | 4 PCS  |  |
| 5             | <b>3</b> | SPRING WASHER<br>(Ø5/16"×1.2mmL) | 10 PCS |  |
| 6             |          | FLAT WASHER<br>(Ø5/16"×19mmL)    | 10 PCS |  |
| 7             |          | ALLEN KEY<br>(M4×60mmL)          | 1 PC   |  |