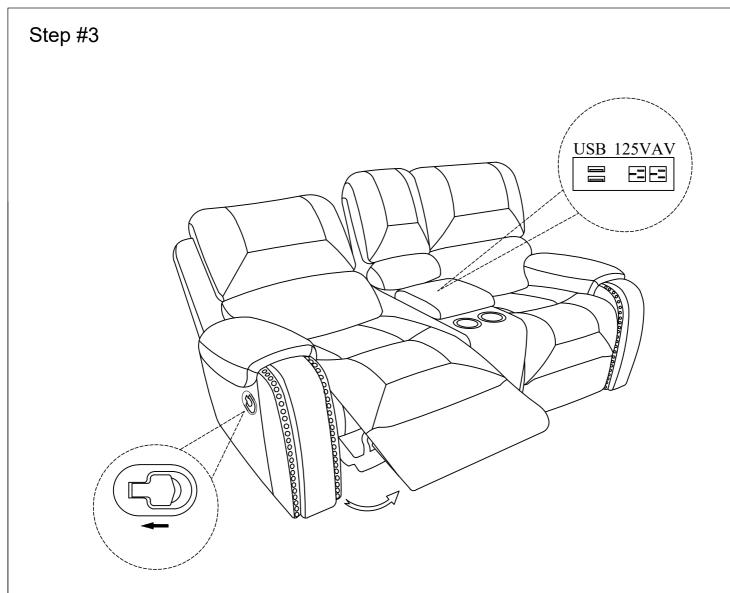

# **Assembly Instruction**

Double Glider Reclining Love Seat with Center Console, Receptacles and USB Ports



Console Back Rest is stored at the bottom of Love seat, please take out for assembly.

Note: Do not use power tools for assembly. Power tools increase the risk of over tightening which lead to spliting or cracking the wood.

#### **Component list**

| No | Drawing | Qty | Description       |
|----|---------|-----|-------------------|
| Α  |         | 1   | SEAT              |
| В  |         | 1   | LSF BACK REST     |
| С  |         | 1   | CONSOLE BACK REST |
| D  |         | 1   | RSF BACK REST     |
| E  |         | 1   | LSF EAR           |
| F  |         | 1   | RSF EAR           |
| G  |         | 2   | STAR KNOB         |





Pull to recline the chair

### Care Instruction for Polished Microfiber Furniture:

In order to maintain the original appearance of your Polished Microfiber Furniture,

please follow below simple care procedures:

- Avoid exposing furniture directly to sunlight or heating and air conditioning outlets. Sunlight and or exposure to heating and air conditioning outlets will fade/damage Polished Microfiber.
- Vacuum or wipe with a soft cloth to remove dust.
- Hardware may loosen over time. Periodically check to make sure all connection are tight, Re-tighten if necessary



For items use on wooden floor, hard surfaces or carpets, it is recommended to Install protective pads under all legs and supports to avoid/prevent from damages/scratches and discoloration.

## **Assembly Instruction**

Doub