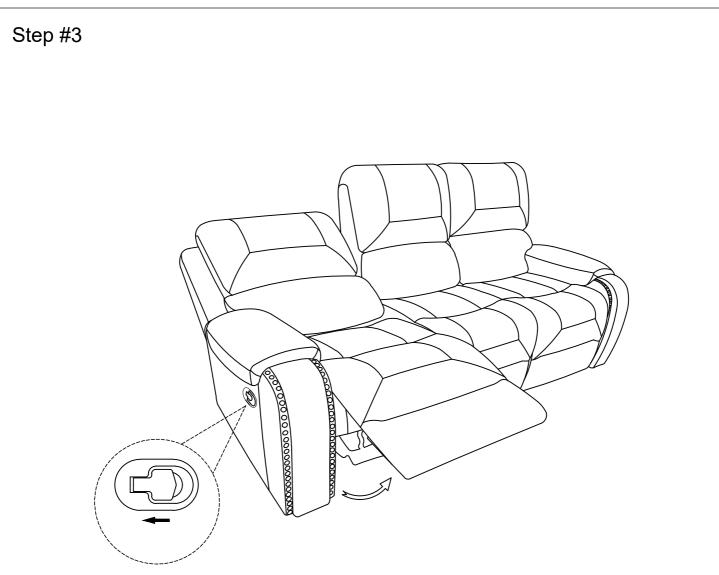

en floor, hard surfaces or carpets, it is recommended to Install protective pads under all legs and supports to avoid/prevent from damages/scratches and discoloration.

## **Assembly Instruction**

Double Reclining Sofa with Center Drop-Down Cup Holders, Receptacles and USB Ports



Note: Do not use power tools for assembly. Power tools increase the risk of over tightening which lead to splitting or cracking the wood.

#### **Component list**

| No | Drawing | Qty | Description      |
|----|---------|-----|------------------|
| Α  |         | 1   | SEAT             |
| В  |         | 1   | LSF BACK REST    |
| С  |         | 1   | MIDDLE BACK REST |
| D  |         | 1   | RSF BACK REST    |
| E  |         | 1   | LSF EAR          |
| F  |         | 1   | RSF EAR          |

Step #1









Pull to recline the chair

## Care Instruction for Polished Microfiber Furniture:

In order to maintain the original appearance of your Polished Microfiber Furniture,

please follow below simple care procedures:

- Avoid exposing furniture directly to sunlight or heating and air conditioning outlets. Sunlight and or exposure to heating and air conditioning outlets will fade/damage Polished Microfiber.
- Vacuum or wipe with a soft cloth to remove dust.
- Hardware may loosen over time. Periodically check to make sure all connection are tight, Re-tighten if necessary.



For items use on wooden floor, hard surfaces or carpets, it is recommended to Install protective pads under all legs and supports to avoid/prevent from damages/scratches and discoloration.