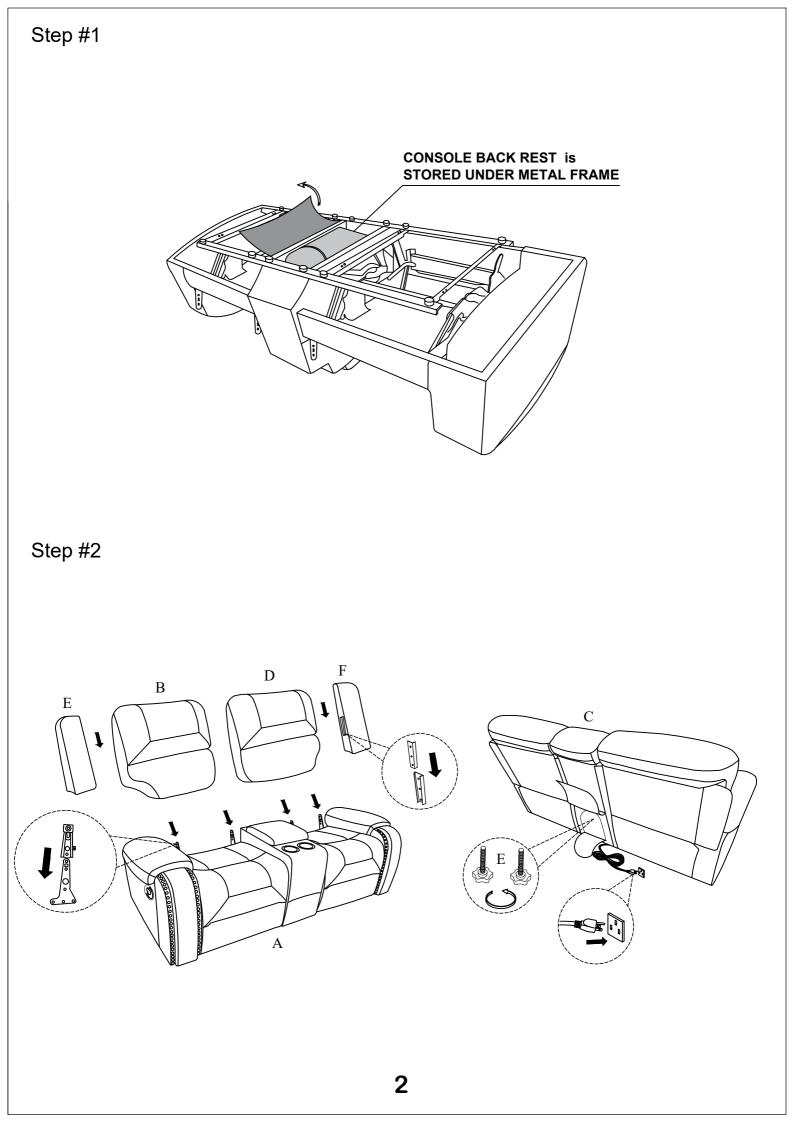

# **Assembly Instruction**

Double Glider Reclining Love Seat with Center Console, Receptacles and USB Ports

Console Back Rest is stored at the bottom of Love seat, please take out for assembly.

Note: Do not use power tools for assembly. Power tools increase the risk of over tightening which lead to spliting or cracking the wood.

#### **Component list**

| No | Drawing | Qty | Description       |
|----|---------|-----|-------------------|
| Α  |         | 1   | SEAT              |
| В  |         | 1   | LSF BACK REST     |
| С  |         | 1   | CONSOLE BACK REST |
| D  |         | 1   | RSF BACK REST     |
| E  |         | 1   | LSF EAR           |
| F  |         | 1   | RSF EAR           |
| G  |         | 2   | STAR KNOB         |