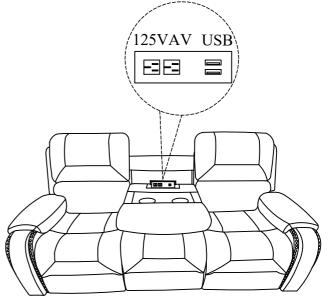

# **Assembly Instruction**

Double Glider Reclining Love Seat with Center Console, Receptacles and USB Ports

Console Back Rest is stored at the bottom of Love seat, please take out for assembly.

Note: Do not use power tools for assembly. Power tools increase the risk of over tightening which lead to spliting or cracking the wood.

## **Assembly Instruction**

Double Reclining Sofa with Center Drop-Down Cup Holders, Receptacles and USB Ports

Note: Do not use power tools for assembly. Power tools increase the risk of over tightening which lead to splitting or cracking the wood.