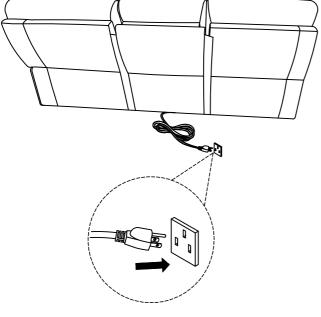

# **Assembly Instruction**

Double Glider Reclining Love Seat with Center Console, Receptacles and USB Ports

Console Back Rest is stored at the bottom of Love seat, please take out for assembly.

Note: Do not use power tools for assembly. Power tools increase the risk of over tightening which lead to spliting or cracking the wood.