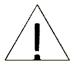

## **Assembly Instruction**

Double Reclining Sofa with Center Drop-Down Cup Holders, Receptacles and USB Ports

Note: Do not use power tools for assembly. Power tools increase the risk of over tightening which lead to splitting or cracking the wood.

#### **Component list**

| No | Drawing | Qty | Description      |
|----|---------|-----|------------------|
| Α  |         | 1   | SEAT             |
| В  |         | 1   | LSF BACK REST    |
| С  |         | 1   | MIDDLE BACK REST |
| D  |         | 1   | RSF BACK REST    |
| E  |         | 1   | LSF EAR          |
| F  |         | 1   | RSF EAR          |