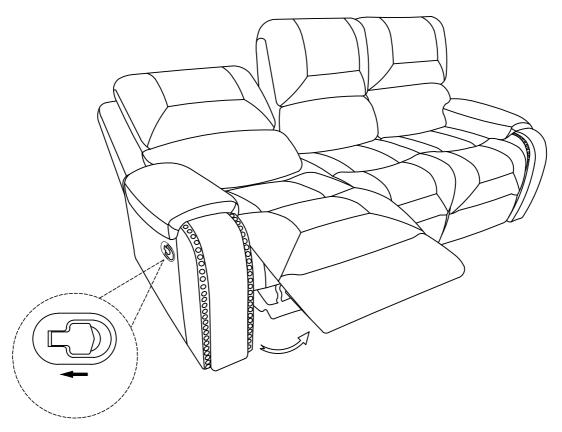

# **Assembly Instruction**

ITEM NO: 194S8549BRW-3

Double Reclining Sofa with Center Drop-Down Cup Holders, Receptacles and USB Ports



Note: Do not use power tools for assembly. Power tools increase the risk of over tightening which lead to splitting or cracking the wood.

#### Component list

| No | Drawing | Qty | Description      |
|----|---------|-----|------------------|
| Α  |         | 1   | SEAT             |
| В  |         | 1   | LSF BACK REST    |
| С  |         | 1   | MIDDLE BACK REST |
| D  |         | 1   | RSF BACK REST    |
| E  |         | 1   | LSF EAR          |
| F  |         | 1   | RSF EAR          |

## Step #1



## Step #2





Pull to recline the chair

#### Care Instruction for Polished Microfiber Furniture:

In order to maintain the original appearance of your Polished Microfiber Furniture,

please follow below simple care procedures:

- Avoid exposing furniture directly to sunlight or heating and air conditioning outlets. Sunlight and or exposure to heating and air conditioning outlets will fade/damage Polished Microfiber.
- Vacuum or wipe with a soft cloth to remove dust.
- Hardware may loosen over time. Periodically check to make sure all connection are tight, Re-tighten if necessary.



For items use on wooden floor, hard surfaces or carpets, it is recommended to Install protective pads under all legs and supports to avoid/prevent from damages/scratches and discoloration.