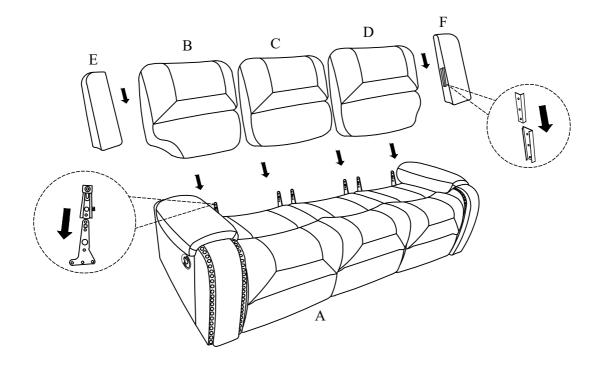

#### Component list

| No | Drawing | Qty | Description      |
|----|---------|-----|------------------|
| Α  |         | 1   | SEAT             |
| В  |         | 1   | LSF BACK REST    |
| С  |         | 1   | MIDDLE BACK REST |
| D  |         | 1   | RSF BACK REST    |
| E  |         | 1   | LSF EAR          |
| F  |         | 1   | RSF EAR          |

## Step #1