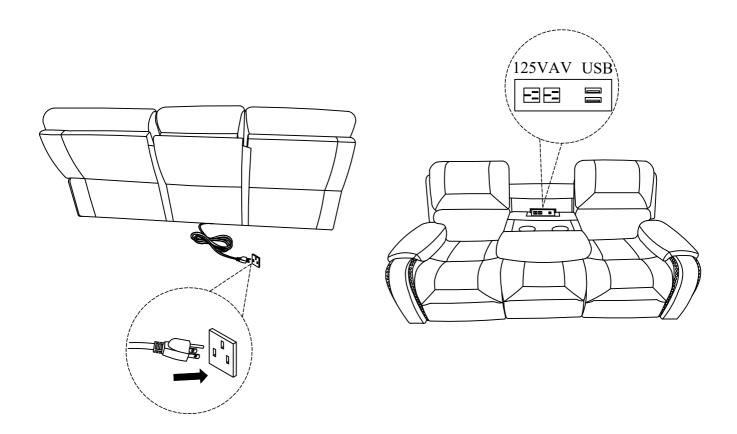

# **Assembly Instruction**

ITEM NO: 194S8549BRW-3

Double Reclining Sofa with Center Drop-Down Cup Holders, Receptacles and USB Ports

Note: Do not use power tools for assembly. Power tools increase the risk of over tightening which lead to splitting or cracking the wood.