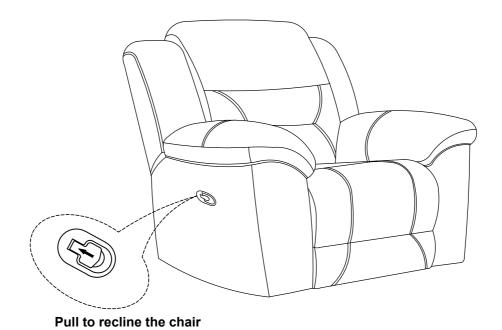

ITEM NO: 194S8538BR#3

#### ASSEMBLY INSTRUCTION ITEM NO: 194S8538BR-1 Rocker Reclining Chair



Back Rest are stored at the bottom of chair, please take out it for assembly hardware for assembly.

Note: Do not use power tools for assembly. Power tools increase the risk of over tightening which lead to spliting or cracking the wood.

#### Component list

| No | Drawing | Qty | Description |
|----|---------|-----|-------------|
| A  |         | 1   | SEAT        |
| В  |         | 1   | BACK REST   |



Step #2





# Care Instruction for Polished Microfiber Furniture:

In order to maintain the original appearance of your Polished Microfiber Furniture, please follow below simple care procedures:

- Avoid exposing furniture directly to sunlight or heating and air conditioning outlets. Sunlight and or exposure to heating and air conditioning outlets will fade/damage Polished Microfiber.
- Vacuum or wipe with a soft cloth to remove dust.



For items use on wooden floor, hard surfaces or carpets, it is recommended to Install protective pads under all legs and supports to avoid/prevent from damages/scratches and discoloration.

# ASSEMBLY INSTRUCTION ITEM NO: 194S8538BR-2

Double Reclining Love Seat with Console, Brown



Back Rest are stored at the bottom of seat, please take out it for assembly hard