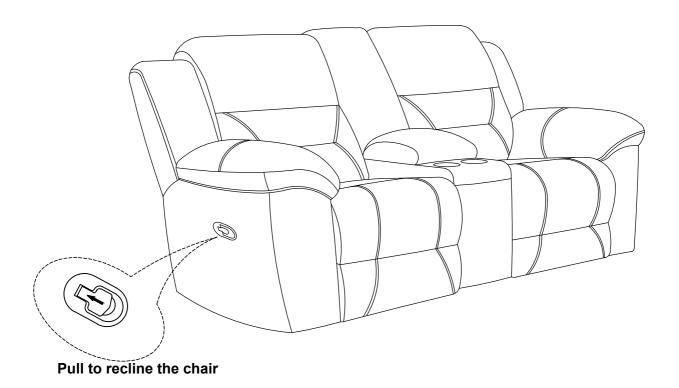

# ASSEMBLY INSTRUCTION ITEM NO: 194S8538BR-2

Double Reclining Love Seat with Console, Brown

Back Rest are stored at the bottom of seat, please take out it for assembly hardware for assembly.

Note: Do not use power tools for assembly. Power tools increase the risk of over tightening which lead to spliting or cracking the wood.

Step #2

Pull to recline the chair