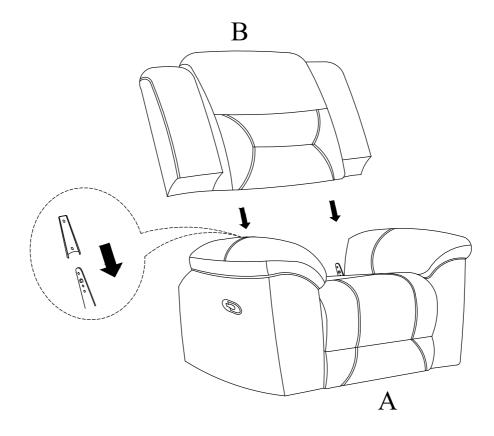

#### ASSEMBLY INSTRUCTION ITEM NO: 194S8538BR-1 Rocker Reclining Chair

Back Rest are stored at the bottom of chair, please take out it for assembly hardware for assembly.

Note: Do not use power tools for assembly. Power tools increase the risk of over tightening which lead to spliting or cracking the wood.

#### Component list

| No | Drawing | Qty | Description |
|----|---------|-----|-------------|
| A  |         | 1   | SEAT        |
| В  |         | 1   | BACK REST   |

Step #2