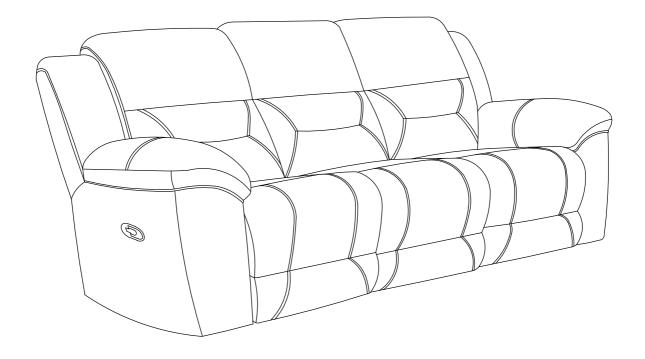

#### ASSEMBLY INSTRUCTION

ITEM NO: 194S8538BR-3 Double Reclining Sofa, Brown

Back Rest are stored at the bottom of seat, please take out it for assembly hardware for assembly.

Note: Do not use power tools for assembly. Power tools increase the risk of over tightening which lead to spliting or cracking the wood.

### Component list

| No | Drawing | Qty | Description      |
|----|---------|-----|------------------|
| Α  |         | 1   | SEAT             |
| В  |         | 1   | LSF BACK REST    |
| С  |         | 1   | MIDDLE BACK REST |
| D  |         | 1   | RSF BACK REST    |

Step #2

Pull to recline the chair