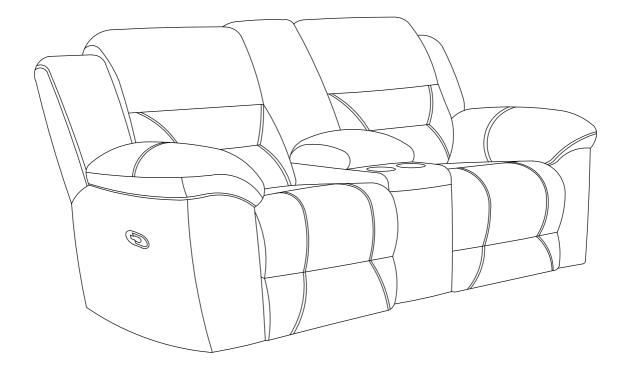

### Component list

| No | Drawing | Qty | Description       |
|----|---------|-----|-------------------|
| Α  |         | 1   | SEAT              |
| В  |         | 1   | LSF BACK REST     |
| С  |         | 1   | CONSOLE BACK REST |
| D  |         | 1   | RSF BACK REST     |

Step #2