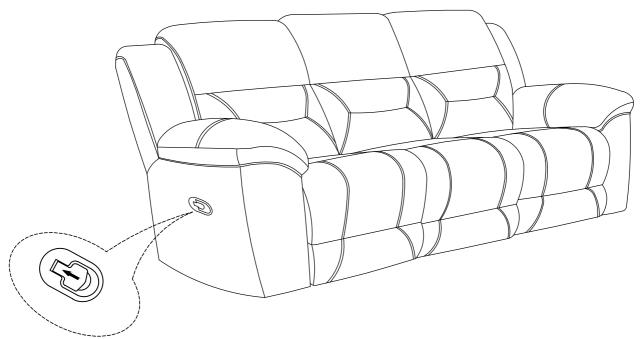

#### ASSEMBLY INSTRUCTION ITEM NO: 194S8538BR-1 Rocker Reclining Chair

Back Rest are stored at the bottom of chair, please take out it for assembly hardware for assembly.

Note: Do not use power tools for assembly. Power tools increase the risk of over tightening which lead to spliting or cracking the wood.

Step #2

Pull to recline the chair