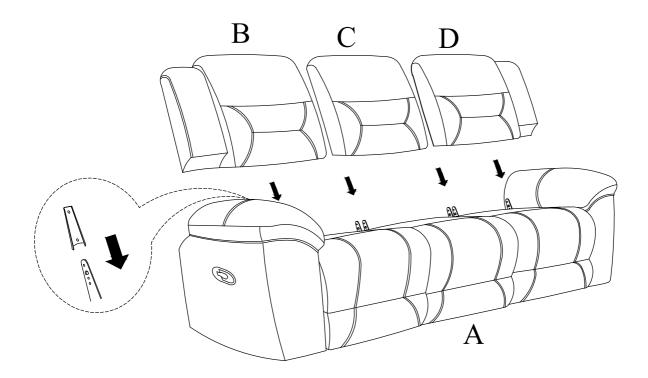

#### ASSEMBLY INSTRUCTION

ITEM NO: 194S8538BR-3 Double Reclining Sofa, Brown

Back Rest are stored at the bottom of seat, please take out it for assembly hardware for assembly.

Note: Do not use power tools for assembly. Power tools increase the risk of over tightening which lead to spliting or cracking the wood.

### Component list

| No | Drawing | Qty | Description      |
|----|---------|-----|------------------|
| Α  |         | 1   | SEAT             |
| В  |         | 1   | LSF BACK REST    |
| С  |         | 1   | MIDDLE BACK REST |
| D  |         | 1   | RSF BACK REST    |