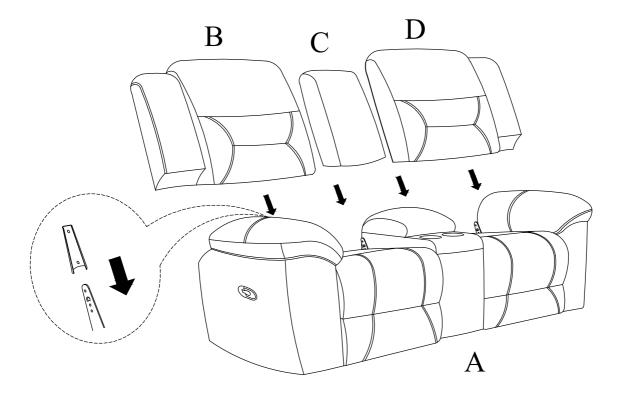

#### ASSEMBLY INSTRUCTION

ITEM NO: 194S8538BR-3 Double Reclining Sofa, Brown

Back Rest are stored at the bottom of seat, please take out it for assembly hardware for assembly.

Note: Do not use power tools for assembly. Power tools increase the risk of over tightening which lead to spliting or cracking the wood.

### Component list

| No | Drawing | Qty | Description      |
|----|---------|-----|------------------|
| Α  |         | 1   | SEAT             |
| В  |         | 1   | LSF BACK REST    |
| С  |         | 1   | MIDDLE BACK REST |
| D  |         | 1   | RSF BACK REST    |