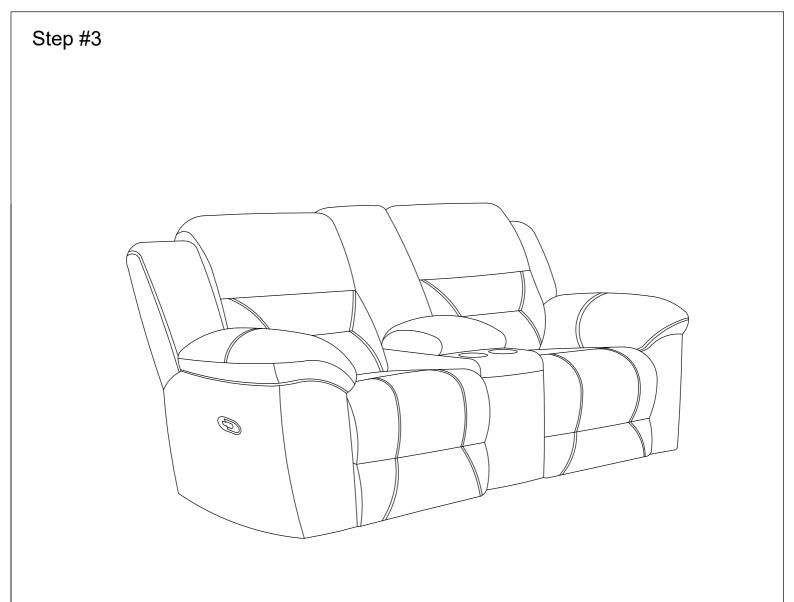

#### ASSEMBLY INSTRUCTION ITEM NO:194S8538BR-2 Double Reclining Love Seat with Console, Brown

Back Rest are stored at the bottom of seat, please take out it for assembly hardware for assembly.

Note: Do not use power tools for assembly. Power tools increase the risk of over tightening which lead to spliting or cracking the wood.

### **Component list**

| No | Drawing | Qty | Description       |
|----|---------|-----|-------------------|
| Α  |         | 1   | SEAT              |
| В  |         | 1   | LSF BACK REST     |
| С  |         | 1   | CONSOLE BACK REST |
| D  |         | 1   | RSF BACK REST     |