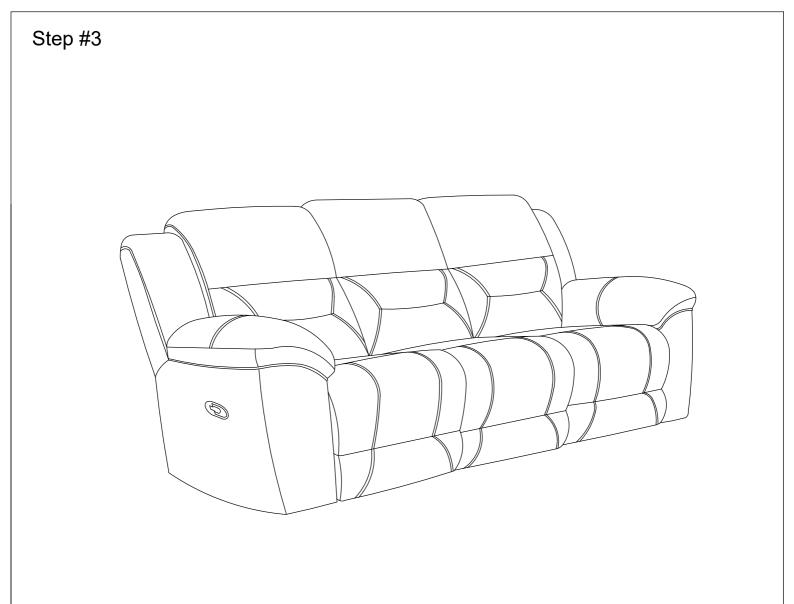

### ASSEMBLY INSTRUCTION ITEM NO: 194S8538BR-3 Double Reclining Sofa, Brown

Back Rest are stored at the bottom of seat, please take out it for assembly hardware for assembly.

Note: Do not use power tools for assembly. Power tools increase the risk of over tightening which lead to spliting or cracking the wood.

## **Component list**

| No | Drawing | Qty | Description      |
|----|---------|-----|------------------|
| Α  |         | 1   | SEAT             |
| В  |         | 1   | LSF BACK REST    |
| С  |         | 1   | MIDDLE BACK REST |
| D  |         | 1   | RSF BACK REST    |