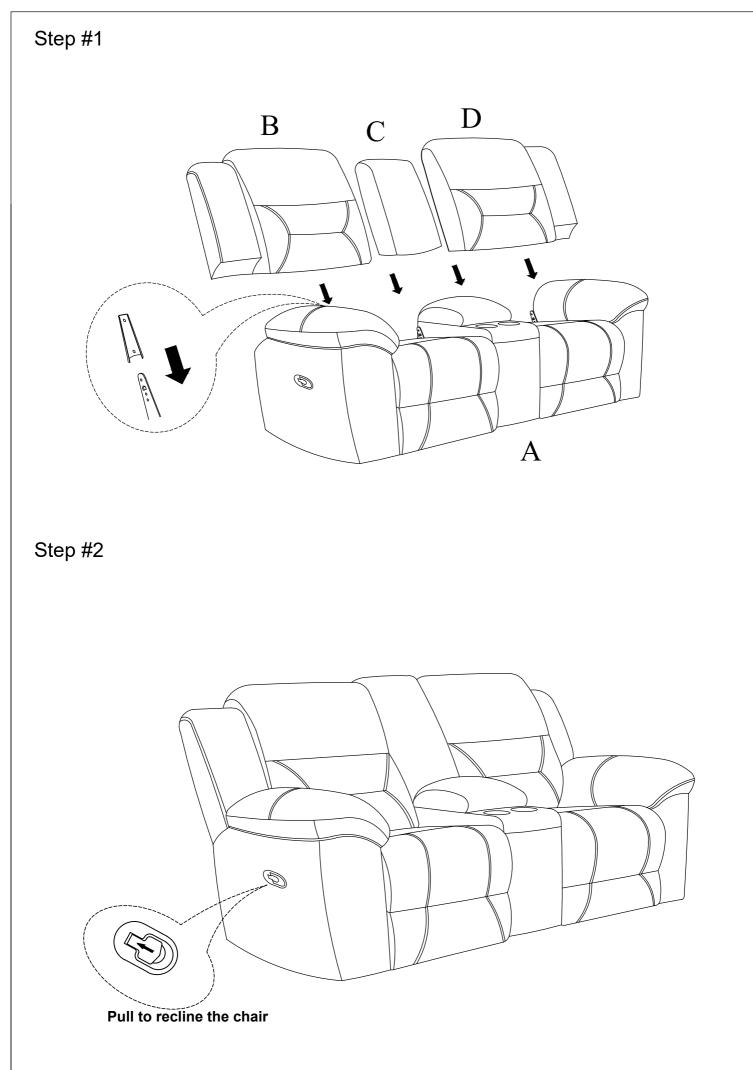

#### ASSEMBLY INSTRUCTION ITEM NO:194S8538BR-2 Double Reclining Love Seat with Console, Brown

Back Rest are stored at the bottom of seat, please take out it for assembly hardware for assembly.

Note: Do not use power tools for assembly. Power tools increase the risk of over tightening which lead to spliting or cracking the wood.

### **Component list**

| No | Drawing | Qty | Description       |
|----|---------|-----|-------------------|
| Α  |         | 1   | SEAT              |
| В  |         | 1   | LSF BACK REST     |
| С  |         | 1   | CONSOLE BACK REST |
| D  |         | 1   | RSF BACK REST     |

Step #1 В C D ľ ł ł 1 ----66 AA Ð A Step #2 Ð Pull to recline the chair