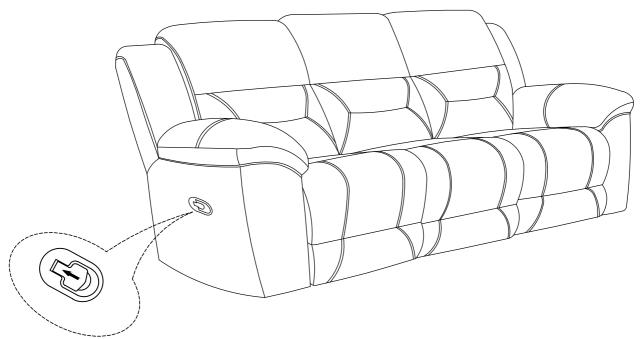

## ASSEMBLY INSTRUCTION

ITEM NO: 194S8538BR-3 Double Reclining Sofa, Brown



Back Rest are stored at the bottom of seat, please take out it for assembly hardware for assembly.

Note: Do not use power tools for assembly. Power tools increase the risk of over tightening which lead to spliting or cracking the wood.

## Component list

| No | Drawing | Qty | Description      |
|----|---------|-----|------------------|
| Α  |         | 1   | SEAT             |
| В  |         | 1   | LSF BACK REST    |
| С  |         | 1   | MIDDLE BACK REST |
| D  |         | 1   | RSF BACK REST    |



Step #2



Pull to recline the chair



## Care Instruction for Polished Microfiber Furniture:

In order to maintain the original appearance of your Polished Microfiber Furniture, please follow below simple care procedures:

- Avoid exposing furniture directly to sunlight or heating and air conditioning outlets. Sunlight and or exposure to heating and air conditioning outlets will fade/damage Polished Microfiber.
- Vacuum or wipe with a soft cloth to remove dust.



For items use on wooden floor, hard surfaces or carpets, it is recommended to Install protective pads under all legs and supports to avoid/prevent from damages/scratches and discoloration.