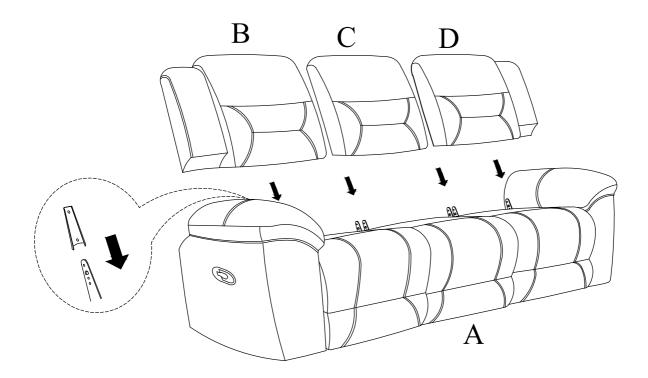

## ASSEMBLY INSTRUCTION

ITEM NO: 194S8538BR-3 Double Reclining Sofa, Brown

Back Rest are stored at the bottom of seat, please take out it for assembly hardware for assembly.

Note: Do not use power tools for assembly. Power tools increase the risk of over tightening which lead to spliting or cracking the wood.

## Component list

| No | Drawing | Qty | Description      |
|----|---------|-----|------------------|
| Α  |         | 1   | SEAT             |
| В  |         | 1   | LSF BACK REST    |
| С  |         | 1   | MIDDLE BACK REST |
| D  |         | 1   | RSF BACK REST    |