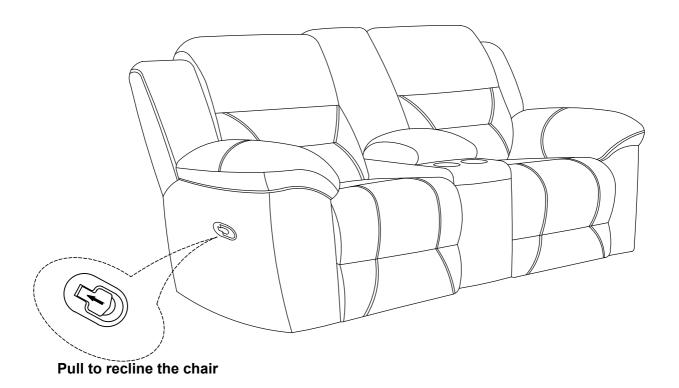

## ASSEMBLY INSTRUCTION ITEM NO: 194S8538BR-2

Double Reclining Love Seat with Console, Brown

Back Rest are stored at the bottom of seat, please take out it for assembly hardware for assembly.

Note: Do not use power tools for assembly. Power tools increase the risk of over tightening which lead to spliting or cracking the wood.