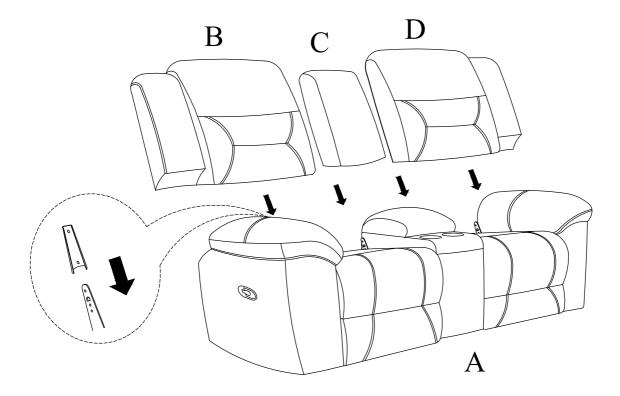

## ASSEMBLY INSTRUCTION ITEM NO: 194S8538BR-2

Double Reclining Love Seat with Console, Brown

Back Rest are stored at the bottom of seat, please take out it for assembly hardware for assembly.

Note: Do not use power tools for assembly. Power tools increase the risk of over tightening which lead to spliting or cracking the wood.

## Component list

| No | Drawing | Qty | Description       |
|----|---------|-----|-------------------|
| Α  |         | 1   | SEAT              |
| В  |         | 1   | LSF BACK REST     |
| С  |         | 1   | CONSOLE BACK REST |
| D  |         | 1   | RSF BACK REST     |

Step #2