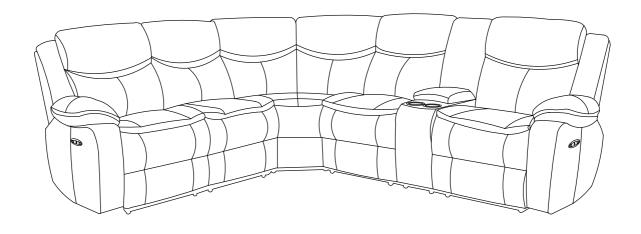

#### ASSEMBLY INSTRUCTION

194S8528DG-2L LSF Power reclining Love seat, Dark Gray

194S8528DG-2RCN RSF Power double reclining Love seat With Console, Receptacles and USB Ports, Dark Gray

194S8528DG-CR Corner Seat, Dark Gray

### Component list

| No | Drawing | Qty | Description                     |
|----|---------|-----|---------------------------------|
| Α  |         | 1   | LSF SEAT                        |
| В  |         | 1   | LSF BACK REST                   |
| С  |         | 1   | RSF BACK REST                   |
| D  |         | 1   | LSF WING                        |
| E  |         | 1   | RSF SEAT + LSF ARM +<br>CONSOLE |
| F  |         | 1   | LSF BACK REST FOR (E)           |
| G  |         | 1   | CONSOLE BACK REST               |
| Н  |         | 1   | RSF BACK REST FOR (E)           |
| ı  |         | 1   | RSF EAR                         |
| J  |         | 1   | CORNER SEAT                     |
| К  |         | 1   | LSF CORNER BACK                 |
| L  |         | 1   | RSF CORNER BACK                 |
| M  |         | 2   | STAR KNOB                       |
| N  |         | 2   | PLUG                            |
| Р  |         | 2   | ADAPTOR                         |