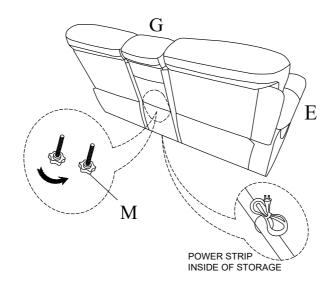

### Component list

| No | Drawing | Qty | Description                     |
|----|---------|-----|---------------------------------|
| Α  |         | 1   | LSF SEAT                        |
| В  |         | 1   | LSF BACK REST                   |
| С  |         | 1   | RSF BACK REST                   |
| D  |         | 1   | LSF WING                        |
| E  |         | 1   | RSF SEAT + LSF ARM +<br>CONSOLE |
| F  |         | 1   | LSF BACK REST FOR (E)           |
| G  |         | 1   | CONSOLE BACK REST               |
| Н  |         | 1   | RSF BACK REST FOR (E)           |
| ı  |         | 1   | RSF EAR                         |
| J  |         | 1   | CORNER SEAT                     |
| К  |         | 1   | LSF CORNER BACK                 |
| L  |         | 1   | RSF CORNER BACK                 |
| M  |         | 2   | STAR KNOB                       |
| N  |         | 2   | PLUG                            |
| Р  |         | 2   | ADAPTOR                         |

### Step #7

Step#8