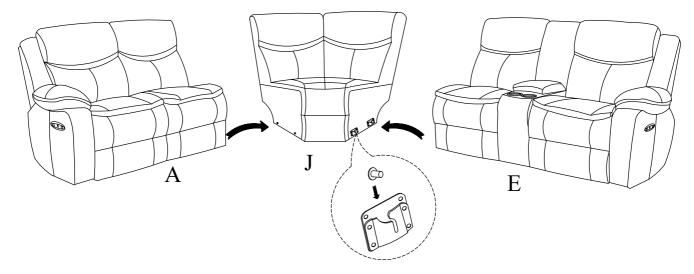

### Component list

| No | Drawing | Qty | Description                     |
|----|---------|-----|---------------------------------|
| Α  |         | 1   | LSF SEAT                        |
| В  |         | 1   | LSF BACK REST                   |
| С  |         | 1   | RSF BACK REST                   |
| D  |         | 1   | LSF WING                        |
| E  |         | 1   | RSF SEAT + LSF ARM +<br>CONSOLE |
| F  |         | 1   | LSF BACK REST FOR (E)           |
| G  |         | 1   | CONSOLE BACK REST               |
| Н  |         | 1   | RSF BACK REST FOR (E)           |
| ı  |         | 1   | RSF EAR                         |
| J  |         | 1   | CORNER SEAT                     |
| К  |         | 1   | LSF CORNER BACK                 |
| L  |         | 1   | RSF CORNER BACK                 |
| M  |         | 2   | STAR KNOB                       |
| N  |         | 2   | PLUG                            |
| Р  |         | 2   | ADAPTOR                         |

### Step #7

Step#8