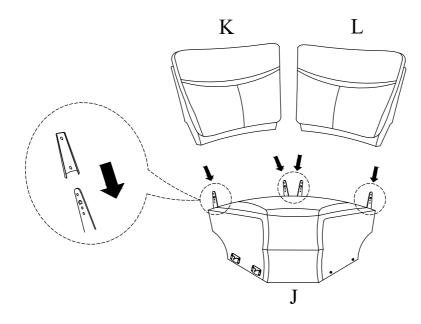

### Component list

| No | Drawing | Qty | Description                     |
|----|---------|-----|---------------------------------|
| Α  |         | 1   | LSF SEAT                        |
| В  |         | 1   | LSF BACK REST                   |
| С  |         | 1   | RSF BACK REST                   |
| D  |         | 1   | LSF WING                        |
| E  |         | 1   | RSF SEAT + LSF ARM +<br>CONSOLE |
| F  |         | 1   | LSF BACK REST FOR (E)           |
| G  |         | 1   | CONSOLE BACK REST               |
| Н  |         | 1   | RSF BACK REST FOR (E)           |
| ı  |         | 1   | RSF EAR                         |
| J  |         | 1   | CORNER SEAT                     |
| К  |         | 1   | LSF CORNER BACK                 |
| L  |         | 1   | RSF CORNER BACK                 |
| M  |         | 2   | STAR KNOB                       |
| N  |         | 2   | PLUG                            |
| Р  |         | 2   | ADAPTOR                         |

# Step #1

Step #2

Step #3

Step # 4

Step #5

CLOSE & OPEN