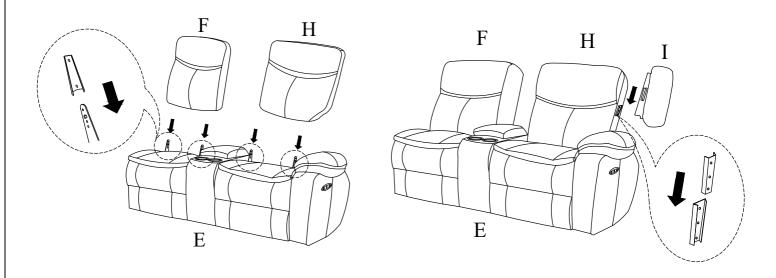

### Component list

| No | Drawing | Qty | Description                     |
|----|---------|-----|---------------------------------|
| Α  |         | 1   | LSF SEAT                        |
| В  |         | 1   | LSF BACK REST                   |
| С  |         | 1   | RSF BACK REST                   |
| D  |         | 1   | LSF WING                        |
| E  |         | 1   | RSF SEAT + LSF ARM +<br>CONSOLE |
| F  |         | 1   | LSF BACK REST FOR (E)           |
| G  |         | 1   | CONSOLE BACK REST               |
| Н  |         | 1   | RSF BACK REST FOR (E)           |
| ı  |         | 1   | RSF EAR                         |
| J  |         | 1   | CORNER SEAT                     |
| К  |         | 1   | LSF CORNER BACK                 |
| L  |         | 1   | RSF CORNER BACK                 |
| M  |         | 2   | STAR KNOB                       |
| N  |         | 2   | PLUG                            |
| Р  |         | 2   | ADAPTOR                         |

# Step #1

Step #2

Step #3

Step # 4

Step #5

CLOSE & OPEN