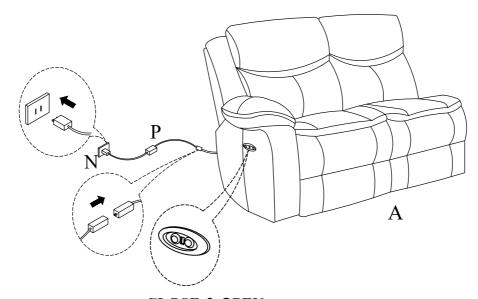

### Component list

| No | Drawing | Qty | Description                     |
|----|---------|-----|---------------------------------|
| Α  |         | 1   | LSF SEAT                        |
| В  |         | 1   | LSF BACK REST                   |
| С  |         | 1   | RSF BACK REST                   |
| D  |         | 1   | LSF WING                        |
| E  |         | 1   | RSF SEAT + LSF ARM +<br>CONSOLE |
| F  |         | 1   | LSF BACK REST FOR (E)           |
| G  |         | 1   | CONSOLE BACK REST               |
| Н  |         | 1   | RSF BACK REST FOR (E)           |
| ı  |         | 1   | RSF EAR                         |
| J  |         | 1   | CORNER SEAT                     |
| К  |         | 1   | LSF CORNER BACK                 |
| L  |         | 1   | RSF CORNER BACK                 |
| M  |         | 2   | STAR KNOB                       |
| N  |         | 2   | PLUG                            |
| Р  |         | 2   | ADAPTOR                         |

# Step #1

Step #2

Step #3

Step # 4

Step #5

CLOSE & OPEN