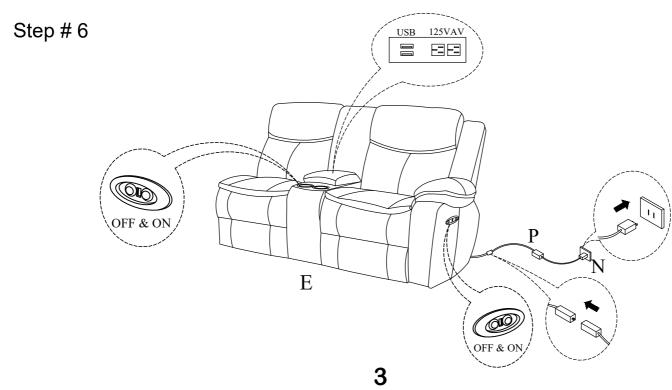

### Component list

| No | Drawing | Qty | Description                     |
|----|---------|-----|---------------------------------|
| Α  |         | 1   | LSF SEAT                        |
| В  |         | 1   | LSF BACK REST                   |
| С  |         | 1   | RSF BACK REST                   |
| D  |         | 1   | LSF WING                        |
| E  |         | 1   | RSF SEAT + LSF ARM +<br>CONSOLE |
| F  |         | 1   | LSF BACK REST FOR (E)           |
| G  |         | 1   | CONSOLE BACK REST               |
| Н  |         | 1   | RSF BACK REST FOR (E)           |
| ı  |         | 1   | RSF EAR                         |
| J  |         | 1   | CORNER SEAT                     |
| К  |         | 1   | LSF CORNER BACK                 |
| L  |         | 1   | RSF CORNER BACK                 |
| M  |         | 2   | STAR KNOB                       |
| N  |         | 2   | PLUG                            |
| Р  |         | 2   | ADAPTOR                         |

# Step #1

Step #2

Step #3

Step # 4

Step #5

CLOSE & OPEN

### Step #7

Step#8