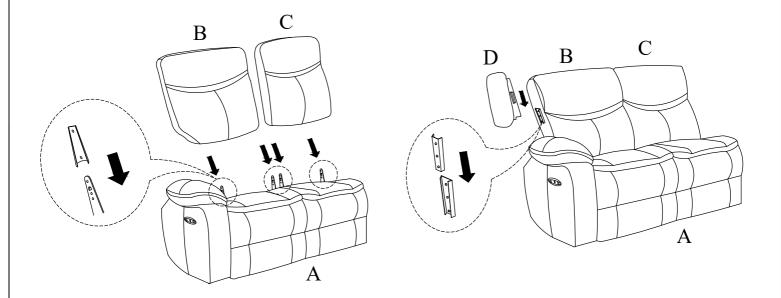

### Component list

| No | Drawing | Qty | Description                     |
|----|---------|-----|---------------------------------|
| Α  |         | 1   | LSF SEAT                        |
| В  |         | 1   | LSF BACK REST                   |
| С  |         | 1   | RSF BACK REST                   |
| D  |         | 1   | LSF WING                        |
| E  |         | 1   | RSF SEAT + LSF ARM +<br>CONSOLE |
| F  |         | 1   | LSF BACK REST FOR (E)           |
| G  |         | 1   | CONSOLE BACK REST               |
| Н  |         | 1   | RSF BACK REST FOR (E)           |
| ı  |         | 1   | RSF EAR                         |
| J  |         | 1   | CORNER SEAT                     |
| К  |         | 1   | LSF CORNER BACK                 |
| L  |         | 1   | RSF CORNER BACK                 |
| M  |         | 2   | STAR KNOB                       |
| N  |         | 2   | PLUG                            |
| Р  |         | 2   | ADAPTOR                         |

# Step #1

Step #2

Step #3

Step # 4

Step #5

CLOSE & OPEN