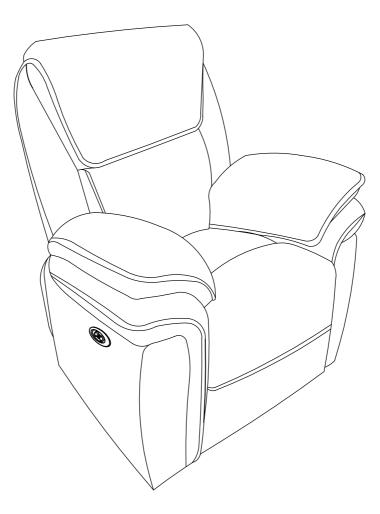

#### ASSEMBLY INSTRUCTION Power Double Reclining Love Seat with Center Console

Back Rest are stored at the bottom of love seat, please take out it for assembly hardware for assembly.

Note: Do not use power tools for assembly. Power tools increase the risk of over tightening which lead to spliting or cracking the wood.

## **Component list**

| No | Drawing | Qty | Description       |  |
|----|---------|-----|-------------------|--|
| Α  |         | 1   | SEAT              |  |
| В  |         | 1   | LSF BACK REST     |  |
| С  |         | 1   | CONSOLE BACK REST |  |
| D  |         | 1   | RSF BACK REST     |  |
| E  |         | 2   | STAR KNOB         |  |
| F  |         | 1   | PLUG              |  |
| G  |         | 1   | ADAPTOR           |  |
| 1  |         |     |                   |  |