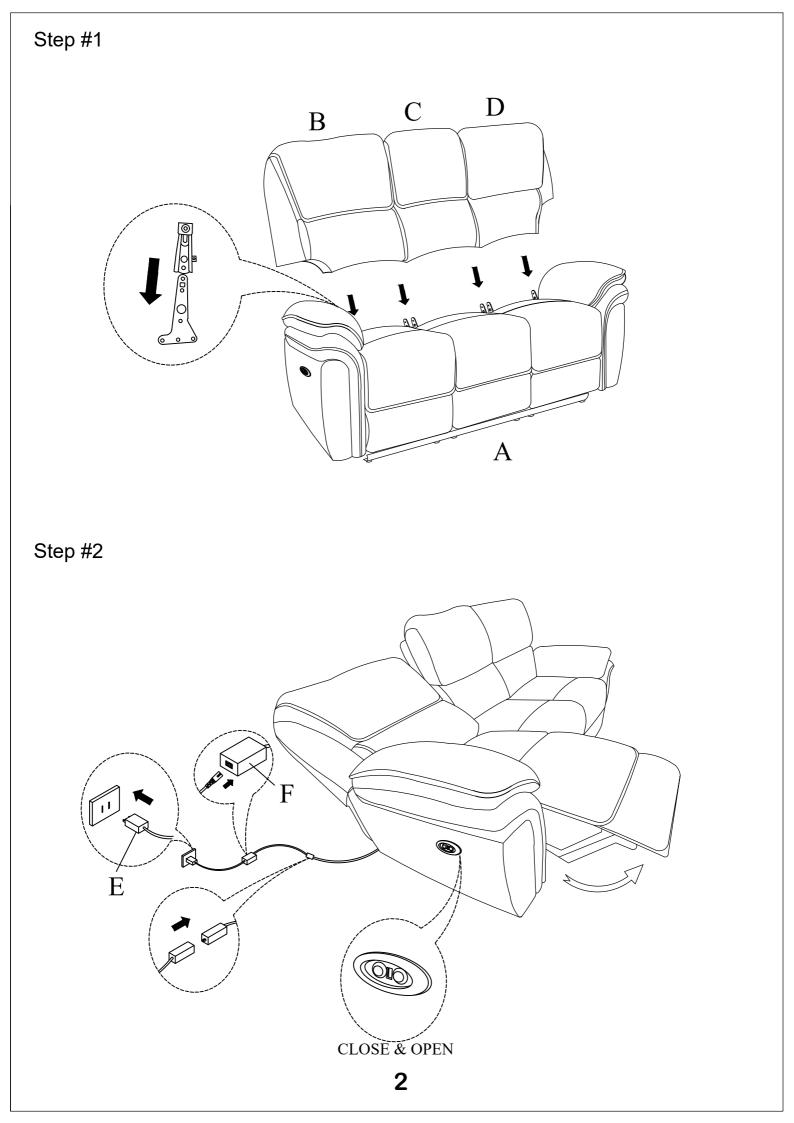

#### ASSEMBLY INSTRUCTION Power Reclining Chair

Back Rest are stored at the bottom of chair, please take out it for assembly hardware for assembly.

Note: Do not use power tools for assembly. Power tools increase the risk of over tightening which lead to spliting or cracking the wood.

### **Component list**

| No | Drawing | Qty | Description |  |
|----|---------|-----|-------------|--|
| Α  |         | 1   | SEAT        |  |
| В  |         | 1   | BACK REST   |  |
| С  |         | 1   | PLUG        |  |
| D  |         | 1   | ADAPTOR     |  |
| 1  |         |     |             |  |