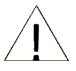

#### ASSEMBLY INSTRUCTION Power Reclining Chair

Back Rest are stored at the bottom of chair, please take out it for assembly hardware for assembly.

Note: Do not use power tools for assembly. Power tools increase the risk of over tightening which lead to spliting or cracking the wood.

### **Component list**

| No | Drawing | Qty | Description |  |
|----|---------|-----|-------------|--|
| Α  |         | 1   | SEAT        |  |
| В  |         | 1   | BACK REST   |  |
| С  |         | 1   | PLUG        |  |
| D  |         | 1   | ADAPTOR     |  |
| 1  |         |     |             |  |