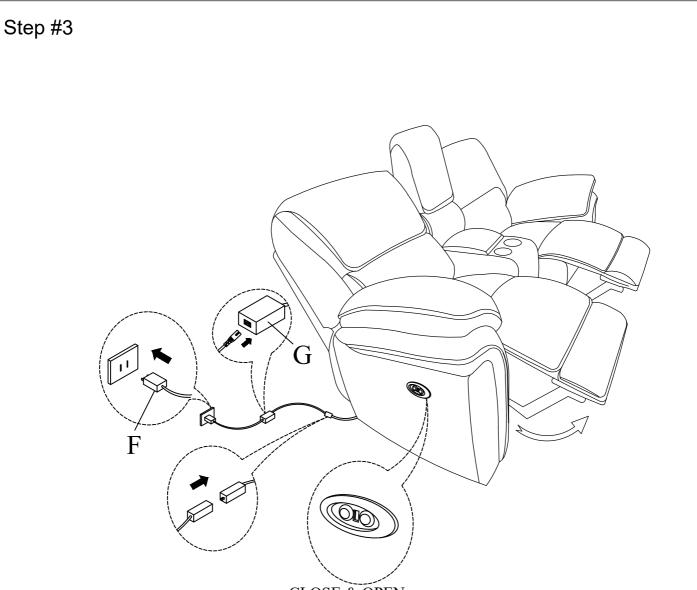

#### ASSEMBLY INSTRUCTION Power Double Reclining Love Seat with Center Console

Back Rest are stored at the bottom of love seat, please take out it for assembly hardware for assembly.

Note: Do not use power tools for assembly. Power tools increase the risk of over tightening which lead to spliting or cracking the wood.

## **Component list**

| No | Drawing | Qty | Description       |  |
|----|---------|-----|-------------------|--|
| Α  |         | 1   | SEAT              |  |
| В  |         | 1   | LSF BACK REST     |  |
| С  |         | 1   | CONSOLE BACK REST |  |
| D  |         | 1   | RSF BACK REST     |  |
| E  |         | 2   | STAR KNOB         |  |
| F  |         | 1   | PLUG              |  |
| G  |         | 1   | ADAPTOR           |  |
| 1  |         |     |                   |  |