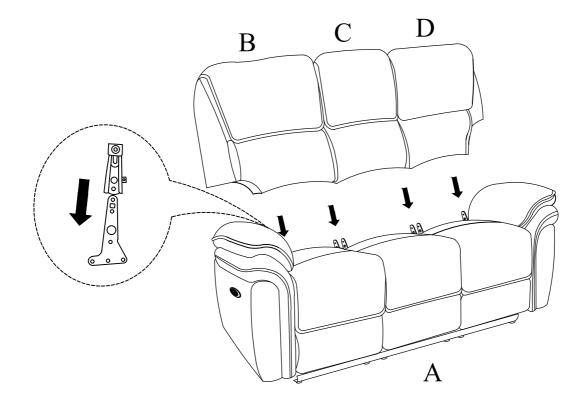

# ASSEMBLY INSTRUCTION Power Double Reclining Sofa

Back Rest are stored at the bottom of sofa, please take out it for assembly hardware for assembly.

Note: Do not use power tools for assembly. Power tools increase the risk of over tightening which lead to splitting or cracking the wood.

### Component list

| No | Drawing | Qty | Description      |
|----|---------|-----|------------------|
| Α  |         | 1   | SEAT             |
| В  |         | 1   | LSF BACK REST    |
| С  |         | 1   | MIDDLE BACK REST |
| D  |         | 1   | RSF BACK REST    |
| E  |         | 1   | PLUG             |
| F  |         | 1   | ADAPTOR          |

## Step #1