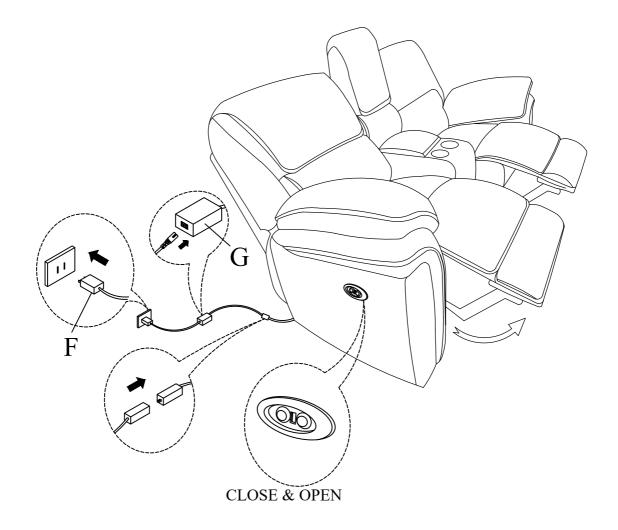

### Component list

| No | Drawing | Qty | Description      |
|----|---------|-----|------------------|
| Α  |         | 1   | SEAT             |
| В  |         | 1   | LSF BACK REST    |
| С  |         | 1   | MIDDLE BACK REST |
| D  |         | 1   | RSF BACK REST    |
| E  |         | 1   | PLUG             |
| F  |         | 1   | ADAPTOR          |

### Step #2