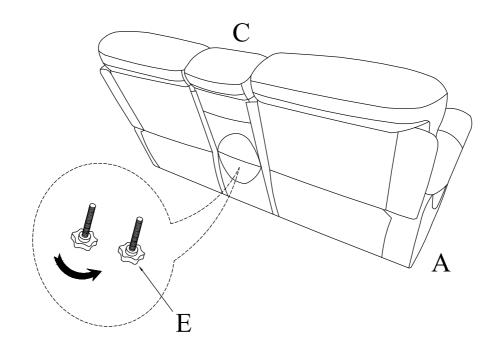

### Component list

| No | Drawing | Qty | Description       |
|----|---------|-----|-------------------|
| A  |         | 1   | SEAT              |
| В  |         | 1   | LSF BACK REST     |
| С  |         | 1   | CONSOLE BACK REST |
| D  |         | 1   | RSF BACK REST     |
| E  |         | 2   | STAR KNOB         |
| F  |         | 1   | PLUG              |
| G  |         | 1   | ADAPTOR           |

# Step #2