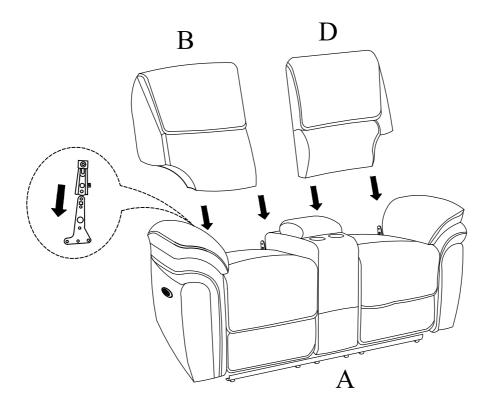

# ASSEMBLY INSTRUCTION Power Double Reclining Love Seat with Center Console

Back Rest are stored at the bottom of love seat, please take out it for assembly hardware for assembly.

Note: Do not use power tools for assembly. Power tools increase the risk of over tightening which lead to spliting or cracking the wood.

### Component list

| No | Drawing | Qty | Description       |
|----|---------|-----|-------------------|
| A  |         | 1   | SEAT              |
| В  |         | 1   | LSF BACK REST     |
| С  |         | 1   | CONSOLE BACK REST |
| D  |         | 1   | RSF BACK REST     |
| E  |         | 2   | STAR KNOB         |
| F  |         | 1   | PLUG              |
| G  |         | 1   | ADAPTOR           |

# Step #1