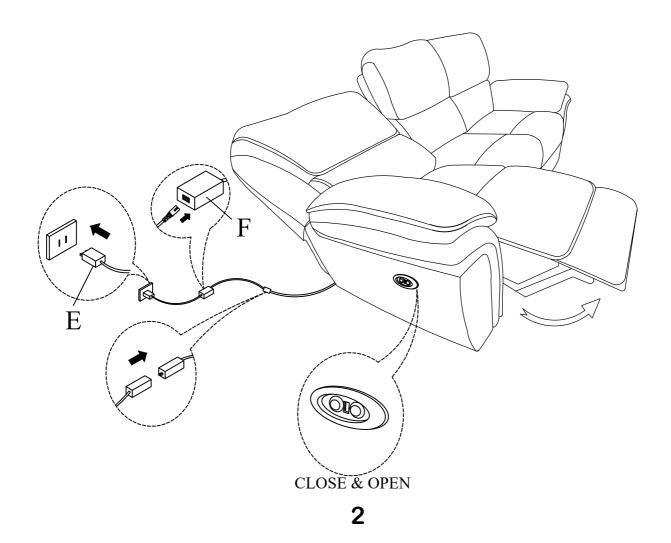

# Step #2

### Component list

| No | Drawing | Qty | Description      |
|----|---------|-----|------------------|
| Α  |         | 1   | SEAT             |
| В  |         | 1   | LSF BACK REST    |
| С  |         | 1   | MIDDLE BACK REST |
| D  |         | 1   | RSF BACK REST    |
| E  |         | 1   | PLUG             |
| F  |         | 1   | ADAPTOR          |