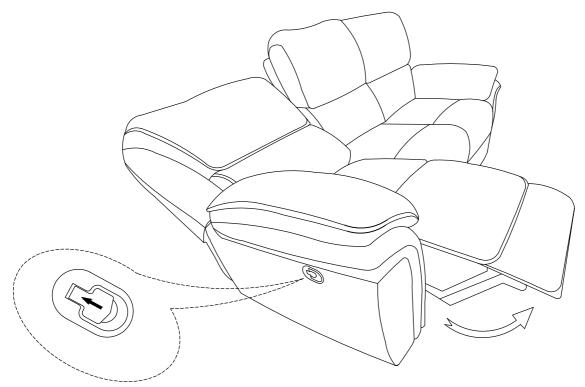

e with a soft cloth to remove dust.



For items use on wooden floor, hard surfaces or carpets, it is recommended to Install protective pads under all legs and supports to avoid/prevent from damages/scratches and discoloration.

# ASSEMBLY INSTRUCTION Double Reclining Sofa



Back Rest are stored at the bottom of sofa, please take out it for assembly hardware for assembly.

Note: Do not use power tools for assembly. Power tools increase the risk of over tightening which lead to spliting or cracking the wood.

#### Component list

| No | Drawing | Qty | Description      |
|----|---------|-----|------------------|
| Α  |         | 1   | SEAT             |
| В  |         | 1   | LSF BACK REST    |
| С  |         | 1   | MIDDLE BACK REST |
| D  |         | 1   | RSF BACK REST    |



Step #2



Pull to recline the chair



#### Care Instruction for Polished Microfiber Furniture:

In order to maintain the original appearance of your Polished Microfiber Furniture, please follow below simple care procedures:

- Avoid exposing furniture directly to sunlight or heating and air conditioning outlets. Sunlight and or exposure to heating and air conditioning outlets will fade/damage Polished Microfiber.
- · Vacuum or wipe with a soft cloth to remove dust.



For items use on wooden floor, hard surfaces or carpets, it is recommended to Install protective pads under all legs and supports to avoid/prevent from damages/scratches and discoloration.