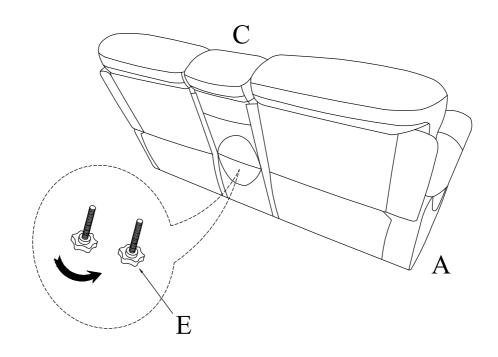

# ASSEMBLY INSTRUCTION Double Reclining Love Seat with Center Console



Back Rest are stored at the bottom of love seat, please take out it for assembly hardware for assembly.

Note: Do not use power tools for assembly. Power tools increase the risk of over tightening which lead to splitting or cracking the wood.

#### Component list

| No | Drawing | Qty | Description       |
|----|---------|-----|-------------------|
| Α  |         | 1   | SEAT              |
| В  |         | 1   | LSF BACK REST     |
| С  |         | 1   | CONSOLE BACK REST |
| D  |         | 1   | RSF BACK REST     |
| E  |         | 2   | STAR KNOB         |

## Step #1



## Step #2





Pull to recline the chair

#### Care Instruction for Polished Microfiber Furniture:

In order to maintain the original appearance of your Polished Microfiber Furniture, please follow below simple care procedures:

- Avoid exposing furniture directly to sunlight or heating and air conditioning outlets. Sunlight and or exposure to heating and air conditioning outlets will fade/damage Polished Microfiber.
- · Vacuum or wipe with a soft cloth to remove dust.



For items use on wooden floor, hard surfaces or carpets, it is recommended to Install protective pads under all legs and supports to avoid/prevent from damages/scratches and discoloration.

# ASSEMBLY INSTRUCTION Double Reclining Sofa



Back Rest are stored at the bottom of sofa, please take out it for assembly hardware for assembl