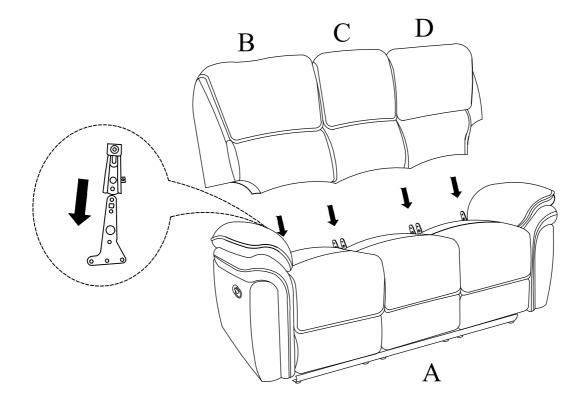

# ASSEMBLY INSTRUCTION Double Reclining Sofa

Back Rest are stored at the bottom of sofa, please take out it for assembly hardware for assembly.

Note: Do not use power tools for assembly. Power tools increase the risk of over tightening which lead to spliting or cracking the wood.

#### Component list

| No | Drawing | Qty | Description      |
|----|---------|-----|------------------|
| Α  |         | 1   | SEAT             |
| В  |         | 1   | LSF BACK REST    |
| С  |         | 1   | MIDDLE BACK REST |
| D  |         | 1   | RSF BACK REST    |

Step #2

Pull to recline the chair