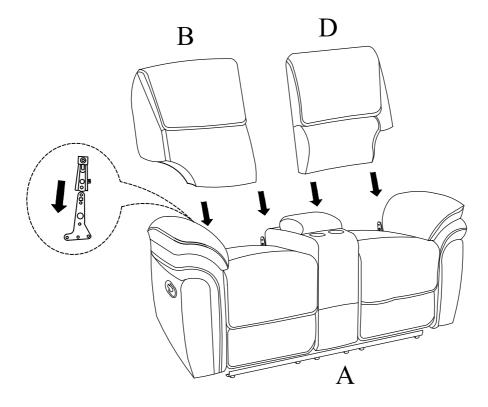

# ASSEMBLY INSTRUCTION Double Reclining Love Seat with Center Console

Back Rest are stored at the bottom of love seat, please take out it for assembly hardware for assembly.

Note: Do not use power tools for assembly. Power tools increase the risk of over tightening which lead to splitting or cracking the wood.

#### Component list

| No | Drawing | Qty | Description       |
|----|---------|-----|-------------------|
| Α  |         | 1   | SEAT              |
| В  |         | 1   | LSF BACK REST     |
| С  |         | 1   | CONSOLE BACK REST |
| D  |         | 1   | RSF BACK REST     |
| E  |         | 2   | STAR KNOB         |

## Step #1