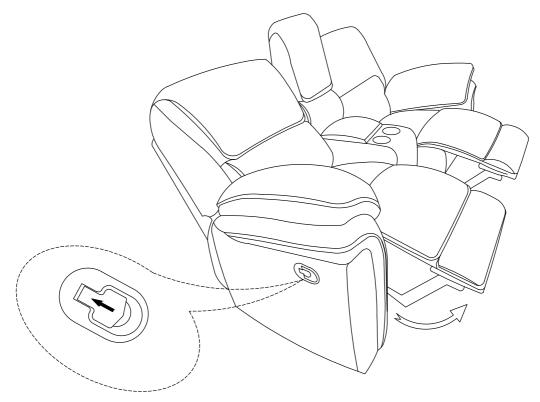

# ASSEMBLY INSTRUCTION Double Reclining Love Seat with Center Console



Back Rest are stored at the bottom of love seat, please take out it for assembly hardware for assembly.

Note: Do not use power tools for assembly. Power tools increase the risk of over tightening which lead to splitting or cracking the wood.

#### Component list

| No | Drawing | Qty | Description       |
|----|---------|-----|-------------------|
| Α  |         | 1   | SEAT              |
| В  |         | 1   | LSF BACK REST     |
| С  |         | 1   | CONSOLE BACK REST |
| D  |         | 1   | RSF BACK REST     |
| E  |         | 2   | STAR KNOB         |

## Step #1



## Step #2





Pull to recline the chair

#### Care Instruction for Polished Microfiber Furniture:

In order to maintain the original appearance of your Polished Microfiber Furniture, please follow below simple care procedures:

- Avoid exposing furniture directly to sunlight or heating and air conditioning outlets. Sunlight and or exposure to heating and air conditioning outlets will fade/damage Polished Microfiber.
- · Vacuum or wipe with a soft cloth to remove dust.



For items use on wooden floor, hard surfaces or carpets, it is recommended to Install protective pads under all legs and supports to avoid/prevent from damages/scratches and discoloration.

# ASSEMBLY INSTRUCTION Double Reclining Sofa



Back Rest are stored at the bottom of sofa, please take out it for assembly hardware for assembly.