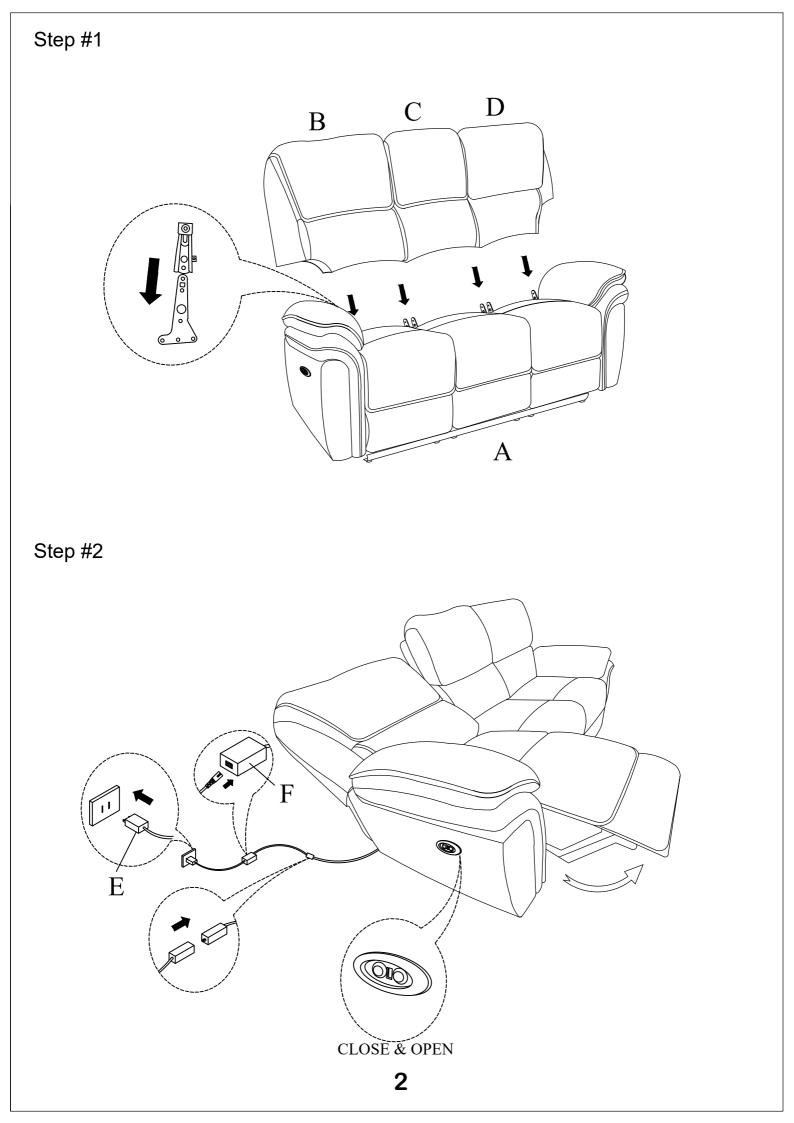

## ASSEMBLY INSTRUCTION ITEM NO: 194S8517BRW/GRY-3PW Power Double Reclining Sofa

Back Rest are stored at the bottom of sofa, please take out it for assembly hardware for assembly.

Note: Do not use power tools for assembly. Power tools increase the risk of over tightening which lead to spliting or cracking the wood.

## **Component list**

| No | Drawing | Qty | Description      |
|----|---------|-----|------------------|
| Α  |         | 1   | SEAT             |
| В  |         | 1   | LSF BACK REST    |
| С  |         | 1   | MIDDLE BACK REST |
| D  |         | 1   | RSF BACK REST    |
| E  |         | 1   | PLUG             |
| F  |         | 1   | ADAPTOR          |