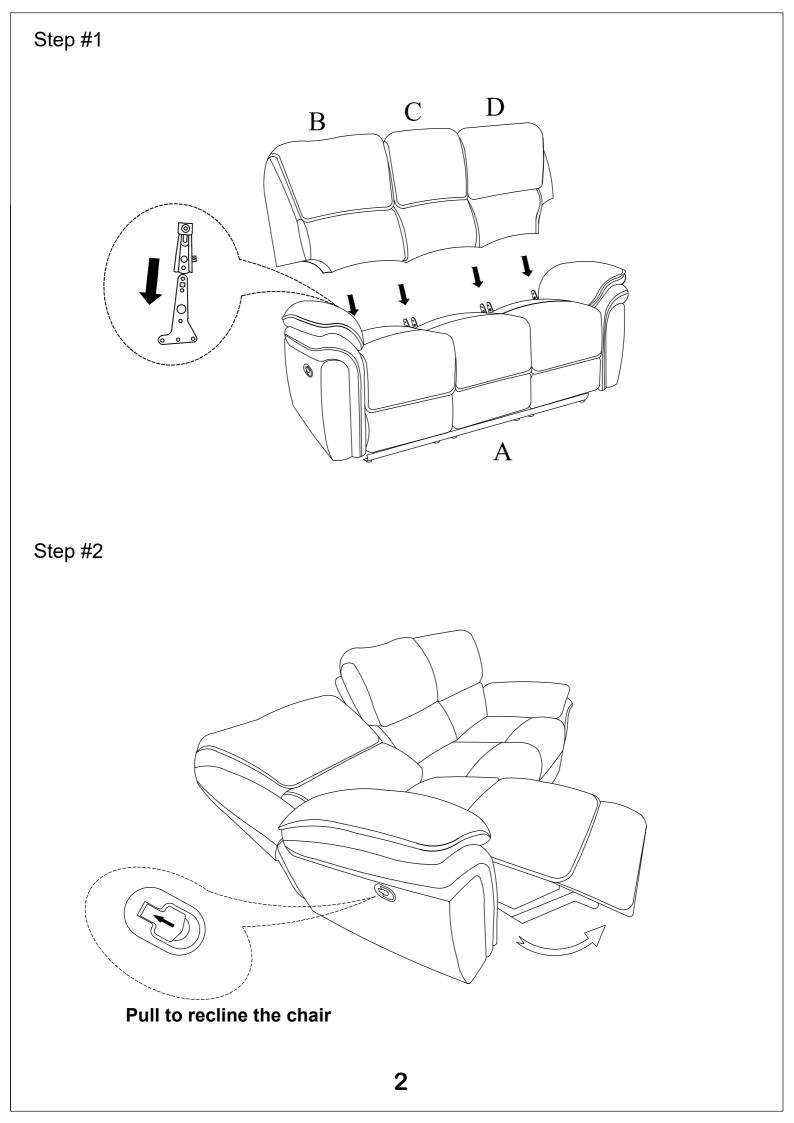

## ASSEMBLY INSTRUCTION ITEM NO: 194S8517BRW/GRY-3 Double Reclining Sofa

Back Rest are stored at the bottom of sofa, please take out it for assembly hardware for assembly.

Note: Do not use power tools for assembly. Power tools increase the risk of over tightening which lead to spliting or cracking the wood.

## **Component list**

| No | Drawing | Qty | Description      |
|----|---------|-----|------------------|
| Α  |         | 1   | SEAT             |
| В  |         | 1   | LSF BACK REST    |
| С  |         | 1   | MIDDLE BACK REST |
| D  |         | 1   | RSF BACK REST    |