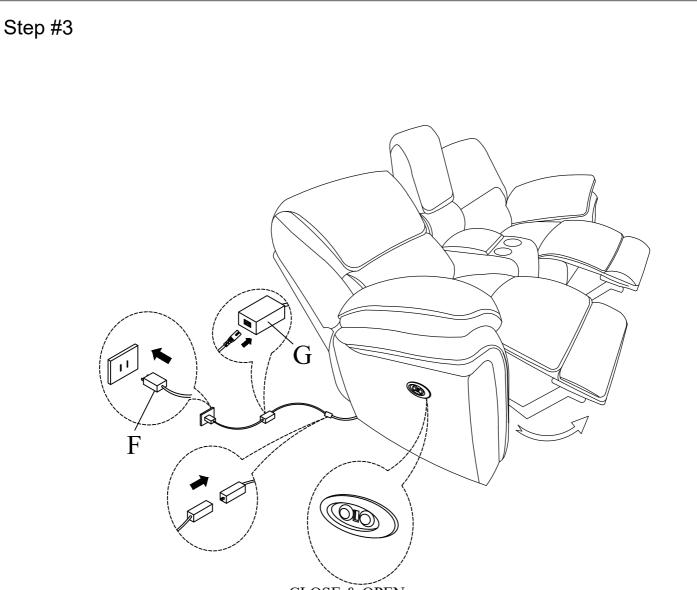

## **Component list**

| No | Drawing | Qty | Description       |
|----|---------|-----|-------------------|
| Α  |         | 1   | SEAT              |
| В  |         | 1   | LSF BACK REST     |
| С  |         | 1   | CONSOLE BACK REST |
| D  |         | 1   | RSF BACK REST     |
| E  |         | 2   | STAR KNOB         |
| F  |         | 1   | PLUG              |
| G  |         | 1   | ADAPTOR           |
| 1  |         |     |                   |

CLOSE & OPEN

Care Instruction for Polished Microfiber Furniture:

In order to maintain the original appearance of your Polished Microfiber Furniture, please follow below simple care procedures:

- Avoid exposing furniture directly to sunlight or heating and air conditioning outlets. Sunlight and or exposure to heating and air conditioning outlets will fade/damage Polished Microfiber .
- Vacuum or wipe with a soft cloth to remove dust.