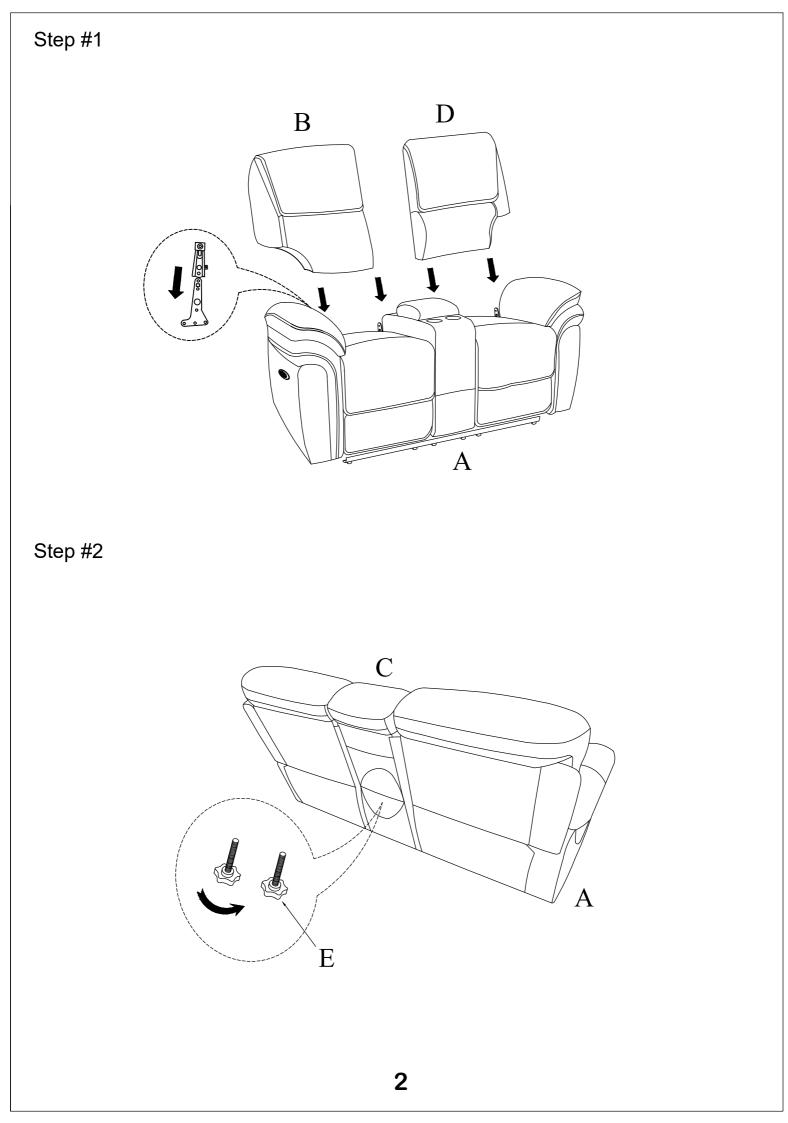

## ASSEMBLY INSTRUCTION ITEM NO: 194S8517BRW/GRY-2PW Power Double Reclining Love Seat with Center Console

Back Rest are stored at the bottom of love seat, please take out it for assembly hardware for assembly.

## **Component list**

| No | Drawing | Qty | Description       |
|----|---------|-----|-------------------|
| Α  |         | 1   | SEAT              |
| В  |         | 1   | LSF BACK REST     |
| С  |         | 1   | CONSOLE BACK REST |
| D  |         | 1   | RSF BACK REST     |
| E  |         | 2   | STAR KNOB         |
| F  |         | 1   | PLUG              |
| G  |         | 1   | ADAPTOR           |
| 1  |         |     |                   |