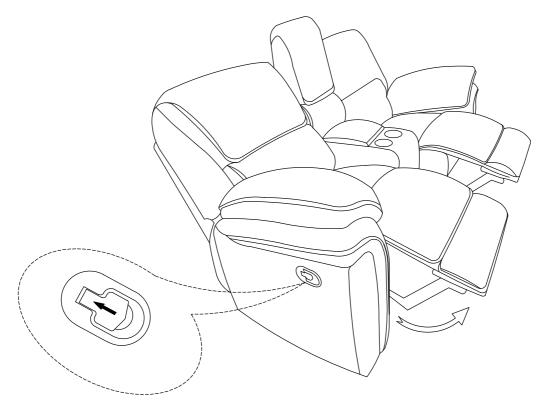

# ASSEMBLY INSTRUCTION ITEM NO: 194S8517BRW/GRY-2 Double Reclining Love Seat with Center Console



Back Rest are stored at the bottom of love seat, please take out it for assembly hardware for assembly.

Note: Do not use power tools for assembly. Power tools increase the risk of over tightening which lead to splitting or cracking the wood.

#### Component list

| No | Drawing | Qty | Description       |
|----|---------|-----|-------------------|
| Α  |         | 1   | SEAT              |
| В  |         | 1   | LSF BACK REST     |
| С  |         | 1   | CONSOLE BACK REST |
| D  |         | 1   | RSF BACK REST     |
| E  |         | 2   | STAR KNOB         |

## Step #1



## Step #2





Pull to recline the chair

#### Care Instruction for Polished Microfiber Furniture:

In order to maintain the original appearance of your Polished Microfiber Furniture, please follow below simple care procedures:

- Avoid exposing furniture directly to sunlight or heating and air conditioning outlets. Sunlight and or exposure to heating and air conditioning outlets will fade/damage Polished Microfiber.
- Vacuum or wipe with a soft cloth to remove dust.



For items use on wooden floor, hard surfaces or carpets, it is recommended to Install protective pads under all legs and supports to avoid/prevent from damages/scratches and discoloration.