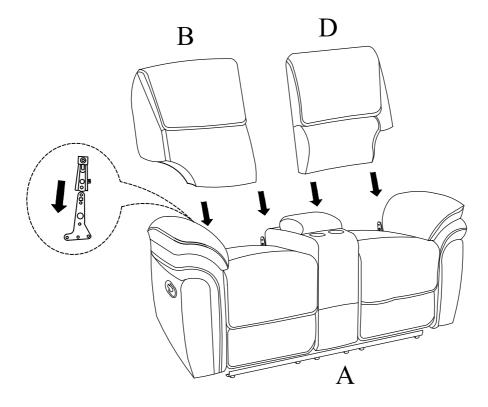

#### Component list

| No | Drawing | Qty | Description       |
|----|---------|-----|-------------------|
| Α  |         | 1   | SEAT              |
| В  |         | 1   | LSF BACK REST     |
| С  |         | 1   | CONSOLE BACK REST |
| D  |         | 1   | RSF BACK REST     |
| E  |         | 2   | STAR KNOB         |

## Step #1