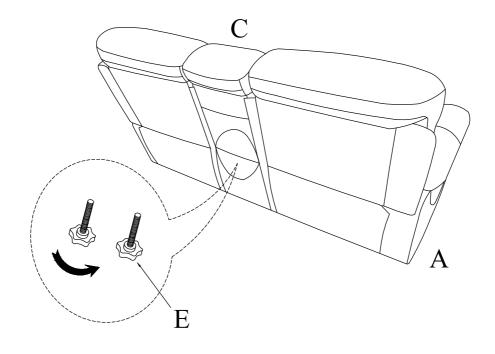

#### Component list

| No | Drawing | Qty | Description       |
|----|---------|-----|-------------------|
| Α  |         | 1   | SEAT              |
| В  |         | 1   | LSF BACK REST     |
| С  |         | 1   | CONSOLE BACK REST |
| D  |         | 1   | RSF BACK REST     |
| E  |         | 2   | STAR KNOB         |

## Step #1