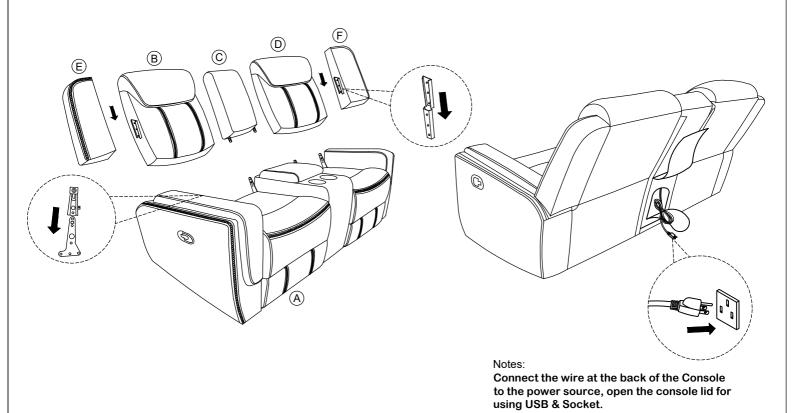

## Component list

| No | Drawing | Qty | Description       |
|----|---------|-----|-------------------|
| Α  |         | 1   | SEAT              |
| В  |         | 1   | LSF BACK REST     |
| С  |         | 1   | CONSOLE BACK REST |
| D  |         | 1   | RSF BACK REST     |
| E  |         | 1   | LSF EAR           |
| F  |         | 1   | RSF EAR           |

## Step #1