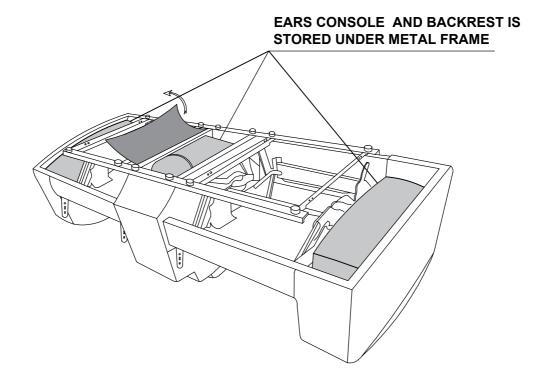

# Double Reclining Love Seat with Center Console, Receptacles and USB Ports

Back Rest and Ears are stored at the bottom of Love Seat, please take out for assembly.

Note: Do not use power tools for assembly. Power tools increase the risk of over tightening which lead to spliting or cracking the wood.