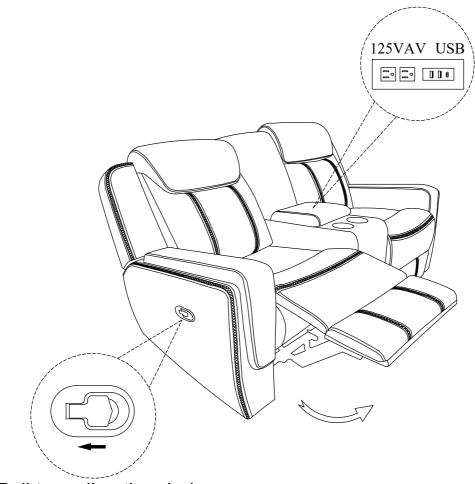

#### **ASSEMBLY INSTRUCTION**

# Double Reclining Love Seat with Center Console, Receptacles and USB Ports



Back Rest and Ears are stored at the bottom of Love Seat, please take out for assembly.

Note: Do not use power tools for assembly. Power tools increase the risk of over tightening which lead to spliting or cracking the wood.

## Component list

| No | Drawing | Qty | Description       |
|----|---------|-----|-------------------|
| Α  |         | 1   | SEAT              |
| В  |         | 1   | LSF BACK REST     |
| С  |         | 1   | CONSOLE BACK REST |
| D  |         | 1   | RSF BACK REST     |
| E  |         | 1   | LSF EAR           |
| F  |         | 1   | RSF EAR           |



## Step #2





Pull to recline the chair

## Care Instruction for Polished Microfiber Furniture:

In order to maintain the original appearance of your Polished Microfiber Furniture,

please follow below simple care procedures:

- Avoid exposing furniture directly to sunlight or heating and air conditioning outlets. Sunlight and or exposure to heating and air conditioning outlets will fade/damage Polished Microfiber.
- Vacuum or wipe with a soft cloth to remove dust.



For items use on wooden floor, hard surfaces or carpets, it is recommended to Install protective pads under all legs and supports to avoid/prevent from damages/scratches and discoloration.

### **ASSEMBLY INSTRUCTION**

Double Reclining Sofa with DropDown Cup Holders, Magazine bag, Receptacles and USB Ports



Back Rest and Ears are stor