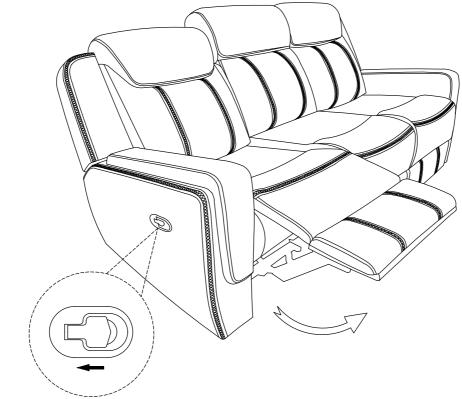

nd supports to avoid/prevent from damages/scratches and discoloration.

### **ASSEMBLY INSTRUCTION**

Double Reclining Sofa with DropDown Cup Holders, Magazine bag, Receptacles and USB Ports



Back Rest and Ears are stored at the bottom of Sofa, please take out for assembly.

Note: Do not use power tools for assembly. Power tools increase the risk of over tightening which lead to spliting or cracking the wood.

## Component list

| No | Drawing | Qty | Description      |
|----|---------|-----|------------------|
| Α  |         | 1   | SEAT             |
| В  |         | 1   | LSF BACK REST    |
| С  |         | 1   | MIDDLE BACK REST |
| D  |         | 1   | RSF BACK REST    |
| E  |         | 1   | LSF EAR          |
| F  |         | 1   | RSF EAR          |

## Step #1



## Step #2





Pull to recline the chair

## Care Instruction for Polished Microfiber Furniture:

In order to maintain the original appearance of your Polished Microfiber Furniture,

please follow below simple care procedures:

- Avoid exposing furniture directly to sunlight or heating and air conditioning outlets. Sunlight and or exposure to heating and air conditioning outlets will fade/damage Polished Microfiber.
- Vacuum or wipe with a soft cloth to remove dust.



For items use on wooden floor, hard surfaces or carpets, it is recommended to Install protective pads under all legs and supports to avoid/prevent from damages/scratches and discoloration.