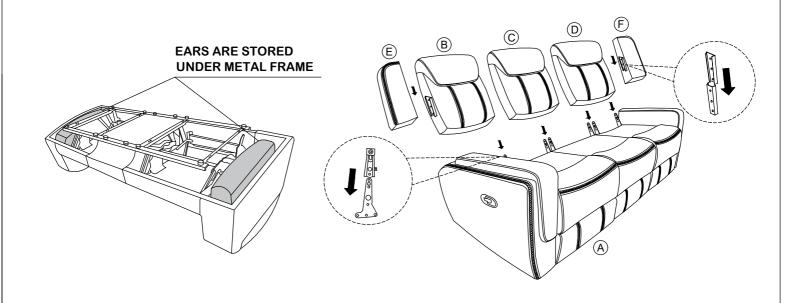

### **ASSEMBLY INSTRUCTION**

Double Reclining Sofa with DropDown Cup Holders, Magazine bag, Receptacles and USB Ports

Back Rest and Ears are stored at the bottom of Sofa, please take out for assembly.

Note: Do not use power tools for assembly. Power tools increase the risk of over tightening which lead to spliting or cracking the wood.

## Component list

| No | Drawing | Qty | Description      |
|----|---------|-----|------------------|
| Α  |         | 1   | SEAT             |
| В  |         | 1   | LSF BACK REST    |
| С  |         | 1   | MIDDLE BACK REST |
| D  |         | 1   | RSF BACK REST    |
| E  |         | 1   | LSF EAR          |
| F  |         | 1   | RSF EAR          |

## Step #2

Pull to recline the chair