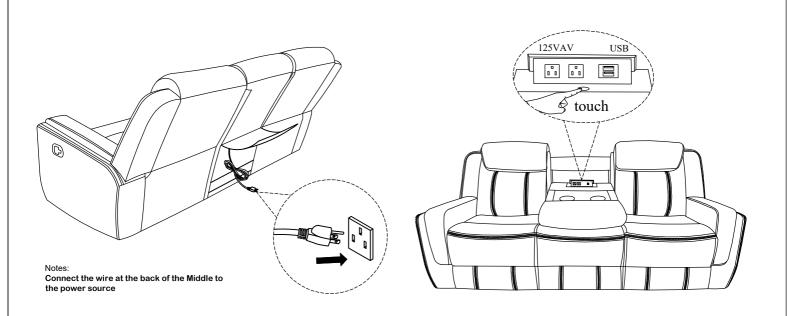

## Step #1

### **ASSEMBLY INSTRUCTION**

Double Reclining Sofa with DropDown Cup Holders, Magazine bag, Receptacles and USB Ports

Back Rest and Ears are stored at the bottom of Sofa, please take out for assembly.

Note: Do not use power tools for assembly. Power tools increase the risk of over tightening which lead to spliting or cracking the wood.