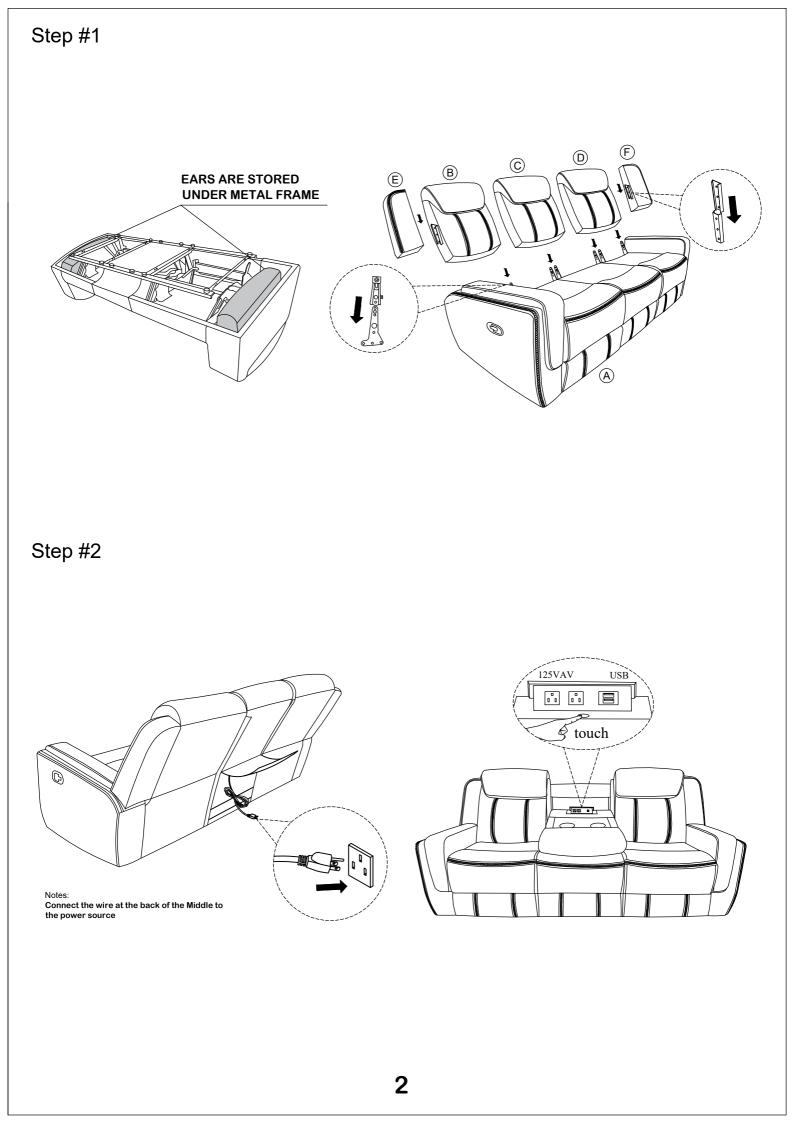

## ASSEMBLY INSTRUCTION ITEM NO: 194S8516BU-3

Double Reclining Sofa with DropDown Cup Holders, Magazine bag, Receptacles and USB Ports

Back Rest and Ears are stored at the bottom of Sofa, please take out for assembly.

## Component list

| No | Drawing | Qty | Description      |
|----|---------|-----|------------------|
| Α  |         | 1   | SEAT             |
| В  |         | 1   | LSF BACK REST    |
| С  |         | 1   | MIDDLE BACK REST |
| D  |         | 1   | RSF BACK REST    |
| E  |         | 1   | LSF EAR          |
| F  |         | 1   | RSF EAR          |