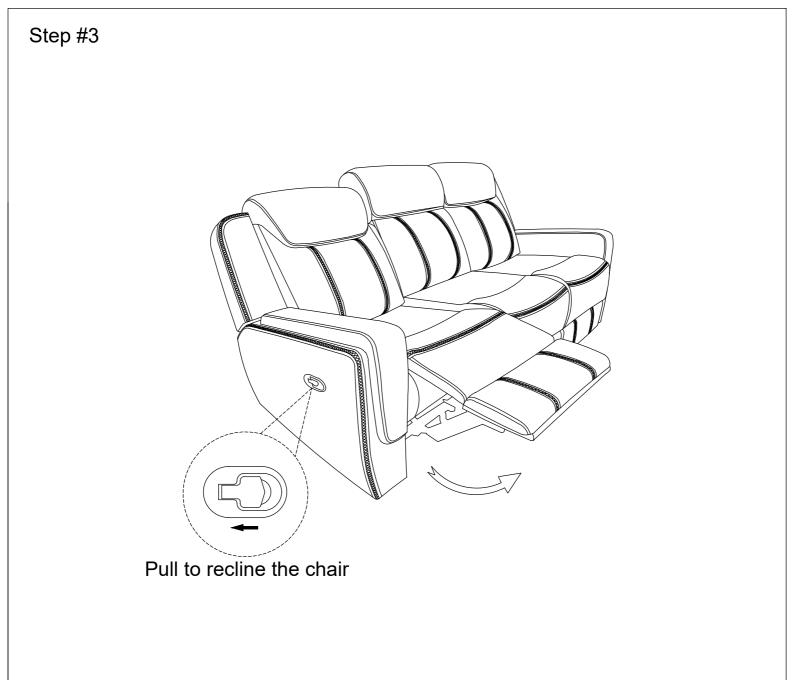

## ASSEMBLY INSTRUCTION ITEM NO: 194S8516BU-3

Double Reclining Sofa with DropDown Cup Holders, Magazine bag, Receptacles and USB Ports

Back Rest and Ears are stored at the bottom of Sofa, please take out for assembly.