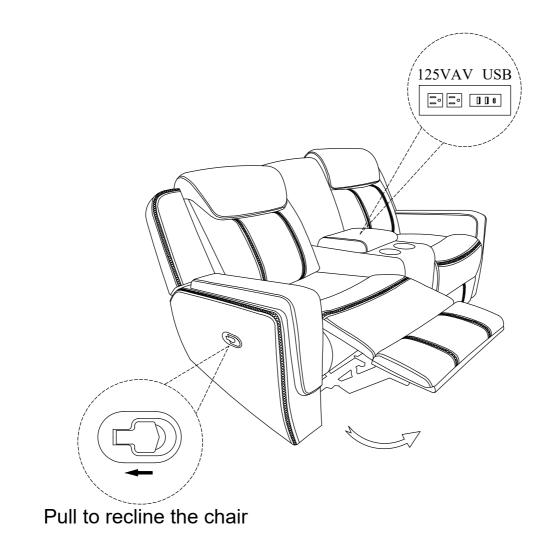

## ASSEMBLY INSTRUCTION ITEM NO: 194S8516BU-2 Double Reclining Love Seat with Center Console, Receptacles and USB Ports

Back Rest and Ears are stored at the bottom of Love Seat, please take out for assembly.