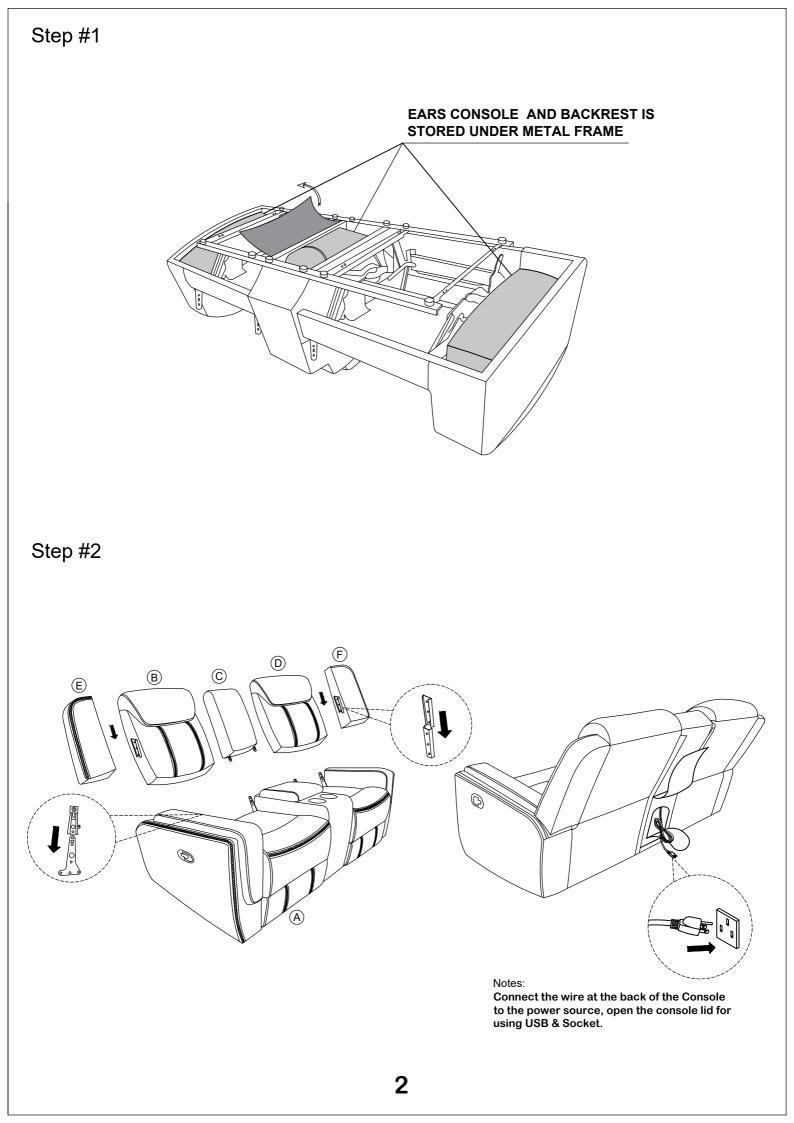

## ASSEMBLY INSTRUCTION ITEM NO: 194S8516BU-2 Double Reclining Love Seat with Center Console, Receptacles and USB Ports

Back Rest and Ears are stored at the bottom of Love Seat, please take out for assembly.

## **Component list**

| No | Drawing | Qty | Description       |
|----|---------|-----|-------------------|
| Α  |         | 1   | SEAT              |
| В  |         | 1   | LSF BACK REST     |
| С  |         | 1   | CONSOLE BACK REST |
| D  |         | 1   | RSF BACK REST     |
| E  |         | 1   | LSF EAR           |
| F  |         | 1   | RSF EAR           |