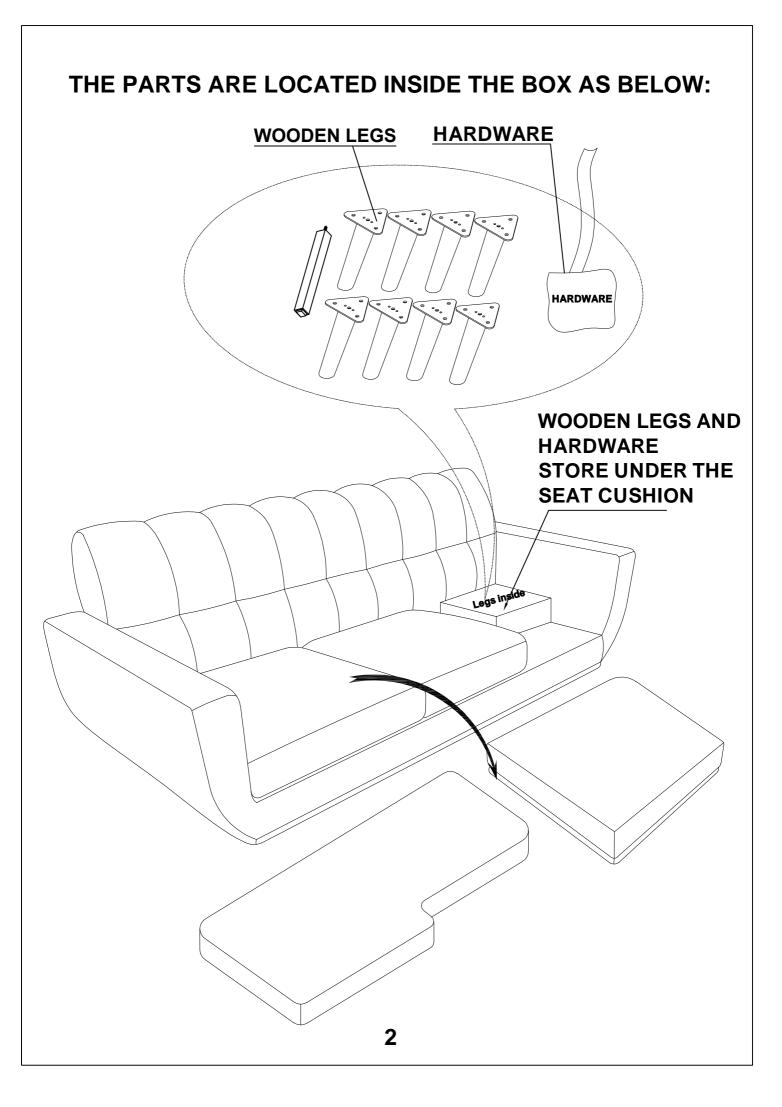

## Assembly Instruction Item No: 194S8341BL/GY-3SCRV Reversible Sofa Chaise

Legs & hardware are stored under the seat cushion, please take out the legs and hardware for assembly.

Note: Do not use power tools for assembly. Power tools increase the risk of over tightening which lead to spliting or cracking the wood.

## **Component list**

| Νο | Drawing                                                                                                                                                                                                                                                                                                                                                                                                                                                                                                                                                                                                                                                                                                                                                                                                                                                                                                                                                                                                                                                                                                                                                                                                                                                                                                                                                                                                                                                                                                                                                                                                                                                                                                                                                                                                                                                                            | Qty | Description                    |
|----|------------------------------------------------------------------------------------------------------------------------------------------------------------------------------------------------------------------------------------------------------------------------------------------------------------------------------------------------------------------------------------------------------------------------------------------------------------------------------------------------------------------------------------------------------------------------------------------------------------------------------------------------------------------------------------------------------------------------------------------------------------------------------------------------------------------------------------------------------------------------------------------------------------------------------------------------------------------------------------------------------------------------------------------------------------------------------------------------------------------------------------------------------------------------------------------------------------------------------------------------------------------------------------------------------------------------------------------------------------------------------------------------------------------------------------------------------------------------------------------------------------------------------------------------------------------------------------------------------------------------------------------------------------------------------------------------------------------------------------------------------------------------------------------------------------------------------------------------------------------------------------|-----|--------------------------------|
| Α  |                                                                                                                                                                                                                                                                                                                                                                                                                                                                                                                                                                                                                                                                                                                                                                                                                                                                                                                                                                                                                                                                                                                                                                                                                                                                                                                                                                                                                                                                                                                                                                                                                                                                                                                                                                                                                                                                                    | 1   | Sofa                           |
| В  |                                                                                                                                                                                                                                                                                                                                                                                                                                                                                                                                                                                                                                                                                                                                                                                                                                                                                                                                                                                                                                                                                                                                                                                                                                                                                                                                                                                                                                                                                                                                                                                                                                                                                                                                                                                                                                                                                    | 1   | Ottoman Base                   |
| С  |                                                                                                                                                                                                                                                                                                                                                                                                                                                                                                                                                                                                                                                                                                                                                                                                                                                                                                                                                                                                                                                                                                                                                                                                                                                                                                                                                                                                                                                                                                                                                                                                                                                                                                                                                                                                                                                                                    | 2   | Seat cushions                  |
| D  |                                                                                                                                                                                                                                                                                                                                                                                                                                                                                                                                                                                                                                                                                                                                                                                                                                                                                                                                                                                                                                                                                                                                                                                                                                                                                                                                                                                                                                                                                                                                                                                                                                                                                                                                                                                                                                                                                    | 1   | LSF/RSF seat cushion           |
| E  | La de la della d | 2   | Pillows                        |
| F  |                                                                                                                                                                                                                                                                                                                                                                                                                                                                                                                                                                                                                                                                                                                                                                                                                                                                                                                                                                                                                                                                                                                                                                                                                                                                                                                                                                                                                                                                                                                                                                                                                                                                                                                                                                                                                                                                                    | 8   | Wooden legs<br>(Ø40*Ø35*148mm) |
| G  |                                                                                                                                                                                                                                                                                                                                                                                                                                                                                                                                                                                                                                                                                                                                                                                                                                                                                                                                                                                                                                                                                                                                                                                                                                                                                                                                                                                                                                                                                                                                                                                                                                                                                                                                                                                                                                                                                    | 1   | Support leg<br>(30*30*148mm)   |
| н  |                                                                                                                                                                                                                                                                                                                                                                                                                                                                                                                                                                                                                                                                                                                                                                                                                                                                                                                                                                                                                                                                                                                                                                                                                                                                                                                                                                                                                                                                                                                                                                                                                                                                                                                                                                                                                                                                                    | 24  | Bolt<br>(1/4*25mm)             |
| I  |                                                                                                                                                                                                                                                                                                                                                                                                                                                                                                                                                                                                                                                                                                                                                                                                                                                                                                                                                                                                                                                                                                                                                                                                                                                                                                                                                                                                                                                                                                                                                                                                                                                                                                                                                                                                                                                                                    | 1   | Allen key<br>(M4*59mm)         |