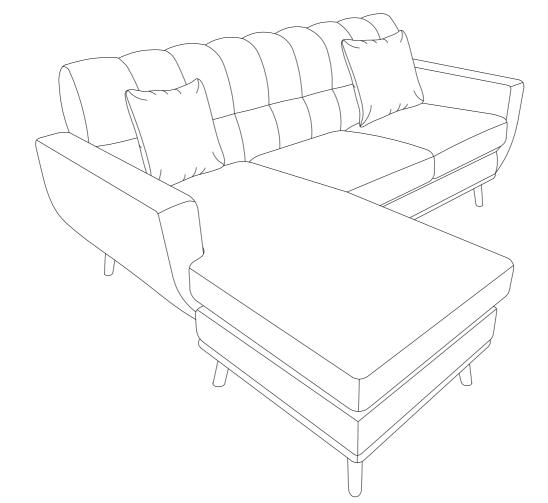

## **Component list**

| Νο | Drawing                                                                                                                                                                                                                                                                                                                                                                                                                                                                                                                                                                                                                                                                                                                                                                                                                                                                                                                                                                                                                                                                                                                                                                                                                                                                                                                                                                                                                                                                                                                                                                                                                                                                                                                                                                                                                                                                            | Qty | Description                    |
|----|------------------------------------------------------------------------------------------------------------------------------------------------------------------------------------------------------------------------------------------------------------------------------------------------------------------------------------------------------------------------------------------------------------------------------------------------------------------------------------------------------------------------------------------------------------------------------------------------------------------------------------------------------------------------------------------------------------------------------------------------------------------------------------------------------------------------------------------------------------------------------------------------------------------------------------------------------------------------------------------------------------------------------------------------------------------------------------------------------------------------------------------------------------------------------------------------------------------------------------------------------------------------------------------------------------------------------------------------------------------------------------------------------------------------------------------------------------------------------------------------------------------------------------------------------------------------------------------------------------------------------------------------------------------------------------------------------------------------------------------------------------------------------------------------------------------------------------------------------------------------------------|-----|--------------------------------|
| Α  |                                                                                                                                                                                                                                                                                                                                                                                                                                                                                                                                                                                                                                                                                                                                                                                                                                                                                                                                                                                                                                                                                                                                                                                                                                                                                                                                                                                                                                                                                                                                                                                                                                                                                                                                                                                                                                                                                    | 1   | Sofa                           |
| В  |                                                                                                                                                                                                                                                                                                                                                                                                                                                                                                                                                                                                                                                                                                                                                                                                                                                                                                                                                                                                                                                                                                                                                                                                                                                                                                                                                                                                                                                                                                                                                                                                                                                                                                                                                                                                                                                                                    | 1   | Ottoman Base                   |
| С  |                                                                                                                                                                                                                                                                                                                                                                                                                                                                                                                                                                                                                                                                                                                                                                                                                                                                                                                                                                                                                                                                                                                                                                                                                                                                                                                                                                                                                                                                                                                                                                                                                                                                                                                                                                                                                                                                                    | 2   | Seat cushions                  |
| D  |                                                                                                                                                                                                                                                                                                                                                                                                                                                                                                                                                                                                                                                                                                                                                                                                                                                                                                                                                                                                                                                                                                                                                                                                                                                                                                                                                                                                                                                                                                                                                                                                                                                                                                                                                                                                                                                                                    | 1   | LSF/RSF seat cushion           |
| E  | La de la della d | 2   | Pillows                        |
| F  |                                                                                                                                                                                                                                                                                                                                                                                                                                                                                                                                                                                                                                                                                                                                                                                                                                                                                                                                                                                                                                                                                                                                                                                                                                                                                                                                                                                                                                                                                                                                                                                                                                                                                                                                                                                                                                                                                    | 8   | Wooden legs<br>(Ø40*Ø35*148mm) |
| G  |                                                                                                                                                                                                                                                                                                                                                                                                                                                                                                                                                                                                                                                                                                                                                                                                                                                                                                                                                                                                                                                                                                                                                                                                                                                                                                                                                                                                                                                                                                                                                                                                                                                                                                                                                                                                                                                                                    | 1   | Support leg<br>(30*30*148mm)   |
| н  |                                                                                                                                                                                                                                                                                                                                                                                                                                                                                                                                                                                                                                                                                                                                                                                                                                                                                                                                                                                                                                                                                                                                                                                                                                                                                                                                                                                                                                                                                                                                                                                                                                                                                                                                                                                                                                                                                    | 24  | Bolt<br>(1/4*25mm)             |
| I  |                                                                                                                                                                                                                                                                                                                                                                                                                                                                                                                                                                                                                                                                                                                                                                                                                                                                                                                                                                                                                                                                                                                                                                                                                                                                                                                                                                                                                                                                                                                                                                                                                                                                                                                                                                                                                                                                                    | 1   | Allen key<br>(M4*59mm)         |