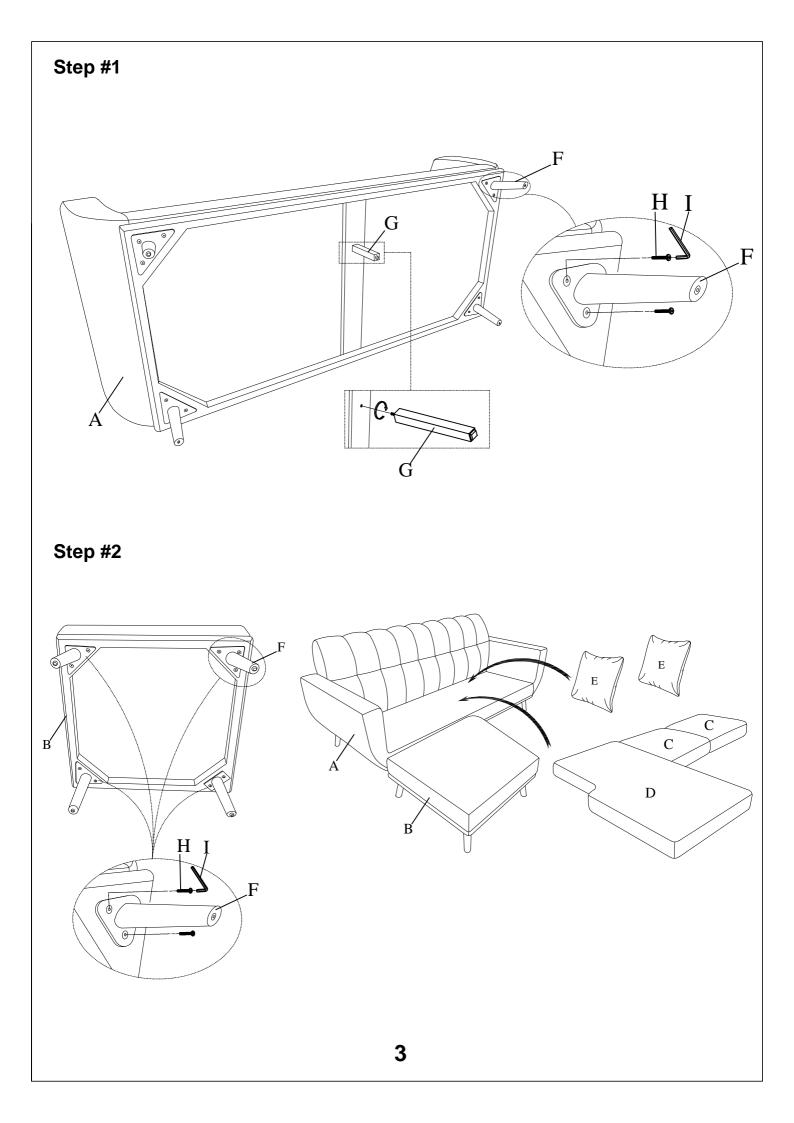

## **Component list**

| Νο | Drawing                                                                                                                                                                                                                                                                                                                                                                                                                                                                                                                                                                                                                                                                                                                                                                                                                                                                                                                                                                                                                                                                                                                                                                                                                                                                                                                                                                                                                                                                                                                                                                                                                                                                                                                                                                                                                                                                            | Qty | Description                    |
|----|------------------------------------------------------------------------------------------------------------------------------------------------------------------------------------------------------------------------------------------------------------------------------------------------------------------------------------------------------------------------------------------------------------------------------------------------------------------------------------------------------------------------------------------------------------------------------------------------------------------------------------------------------------------------------------------------------------------------------------------------------------------------------------------------------------------------------------------------------------------------------------------------------------------------------------------------------------------------------------------------------------------------------------------------------------------------------------------------------------------------------------------------------------------------------------------------------------------------------------------------------------------------------------------------------------------------------------------------------------------------------------------------------------------------------------------------------------------------------------------------------------------------------------------------------------------------------------------------------------------------------------------------------------------------------------------------------------------------------------------------------------------------------------------------------------------------------------------------------------------------------------|-----|--------------------------------|
| Α  |                                                                                                                                                                                                                                                                                                                                                                                                                                                                                                                                                                                                                                                                                                                                                                                                                                                                                                                                                                                                                                                                                                                                                                                                                                                                                                                                                                                                                                                                                                                                                                                                                                                                                                                                                                                                                                                                                    | 1   | Sofa                           |
| В  |                                                                                                                                                                                                                                                                                                                                                                                                                                                                                                                                                                                                                                                                                                                                                                                                                                                                                                                                                                                                                                                                                                                                                                                                                                                                                                                                                                                                                                                                                                                                                                                                                                                                                                                                                                                                                                                                                    | 1   | Ottoman Base                   |
| С  |                                                                                                                                                                                                                                                                                                                                                                                                                                                                                                                                                                                                                                                                                                                                                                                                                                                                                                                                                                                                                                                                                                                                                                                                                                                                                                                                                                                                                                                                                                                                                                                                                                                                                                                                                                                                                                                                                    | 2   | Seat cushions                  |
| D  |                                                                                                                                                                                                                                                                                                                                                                                                                                                                                                                                                                                                                                                                                                                                                                                                                                                                                                                                                                                                                                                                                                                                                                                                                                                                                                                                                                                                                                                                                                                                                                                                                                                                                                                                                                                                                                                                                    | 1   | LSF/RSF seat cushion           |
| E  | La de la della d | 2   | Pillows                        |
| F  |                                                                                                                                                                                                                                                                                                                                                                                                                                                                                                                                                                                                                                                                                                                                                                                                                                                                                                                                                                                                                                                                                                                                                                                                                                                                                                                                                                                                                                                                                                                                                                                                                                                                                                                                                                                                                                                                                    | 8   | Wooden legs<br>(Ø40*Ø35*148mm) |
| G  |                                                                                                                                                                                                                                                                                                                                                                                                                                                                                                                                                                                                                                                                                                                                                                                                                                                                                                                                                                                                                                                                                                                                                                                                                                                                                                                                                                                                                                                                                                                                                                                                                                                                                                                                                                                                                                                                                    | 1   | Support leg<br>(30*30*148mm)   |
| н  |                                                                                                                                                                                                                                                                                                                                                                                                                                                                                                                                                                                                                                                                                                                                                                                                                                                                                                                                                                                                                                                                                                                                                                                                                                                                                                                                                                                                                                                                                                                                                                                                                                                                                                                                                                                                                                                                                    | 24  | Bolt<br>(1/4*25mm)             |
| I  |                                                                                                                                                                                                                                                                                                                                                                                                                                                                                                                                                                                                                                                                                                                                                                                                                                                                                                                                                                                                                                                                                                                                                                                                                                                                                                                                                                                                                                                                                                                                                                                                                                                                                                                                                                                                                                                                                    | 1   | Allen key<br>(M4*59mm)         |

## Step #3

Assembly completed.